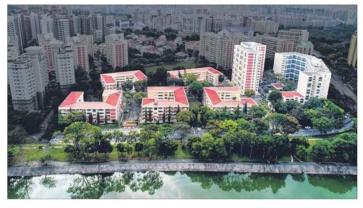

### Ex-HUDC estate Rio Casa and Goh & Goh Building near Beauty World MRT sold en bloc

**Wong Siew Ying** 

Two deals with a combined value of \$676.5 million were announced yes-terday in yet another sign of the con-tinued resurgence in the collective

Brisk new-home sales and the recovering sentiment in the residen-tial property market have fuelled de-mand for sites among developers.

Rio Casa in Hougang Avenue 7 was sold for \$575 million to the

joint venture firm Oxley-Lian Beng Venture comprising KSH Develop-ment, Oxley Holdings, Lian Beng Group and Apricot Capital. "We received a handful of submis-

Rio Casa comprises seven blocks of 286 apartment and maisonette units. Each owner stands to pocket about \$2 million from the deal. "The gross development value for

The gross development value for this project is estimated at \$1.4 bil-lion and can potentially be redevel-oped to build about 1,400 residen-tial units, assuming an average size of 70 sq m per unit," Mr Loh added.