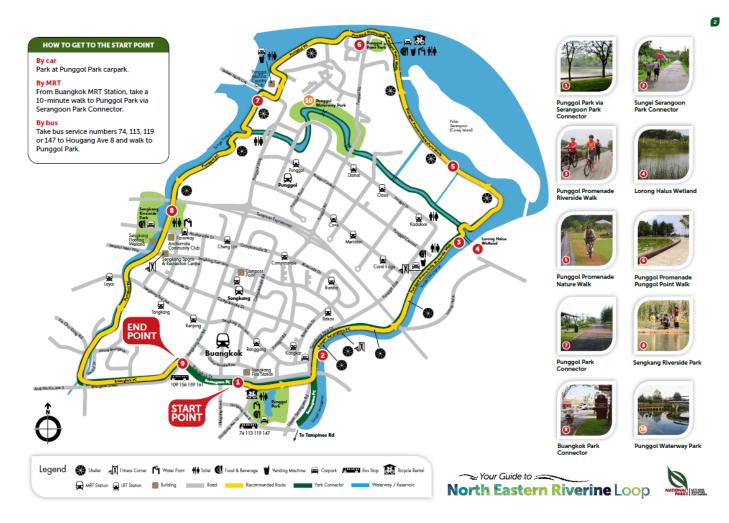

### **Mature Estate Location**

Hougang mature estate

Hougang MRT and Future Cross Island Line

Hougang mall

Unblock river view for majority of units

Park connector right infront of development – connects to Punggol, Lorong Halus and Coney Island

Small park behind development

Proximity to Punggol Park

### Park connector right outside the development that connects you all to the way to Punggol, Lorong Halus and Coney Island

 $\frac{\text{https://www.nparks.gov.sg/}^{\sim}/\text{media/nparks-real-content/gardens-parks-and-nature/park-connector-network/00-pcn-overview-page/nerl-eguide-15042016.pdf}{\text{page/nerl-eguide-15042016.pdf}}$