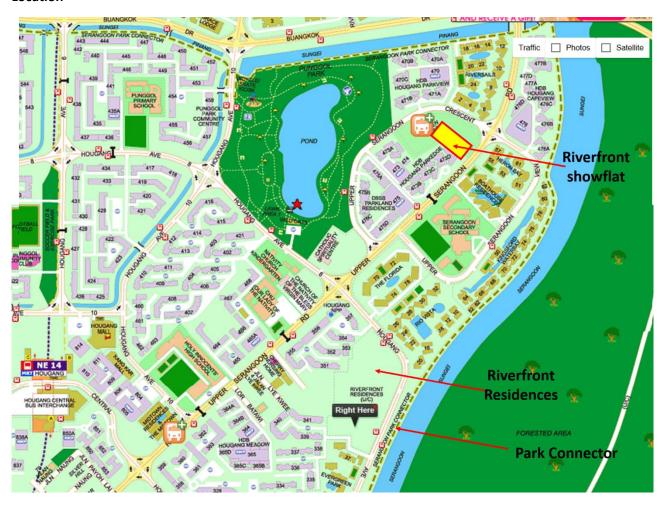

### **Mature Estate Location**

Hougang mature estate

Hougang MRT and Future Cross Island Line

Hougang mall

Unblock river view for majority of units

Park connector right infront of development – connects to Punggol, Lorong Halus and Coney Island

Small park behind development

Proximity to Punggol Park

### Park connector right outside the development that connects you all to the way to Punggol, Lorong Halus and Coney Island

 $\frac{\text{https://www.nparks.gov.sg/}^{\sim}/\text{media/nparks-real-content/gardens-parks-and-nature/park-connector-network/00-pcn-overview-page/nerl-eguide-15042016.pdf}{\text{page/nerl-eguide-15042016.pdf}}$