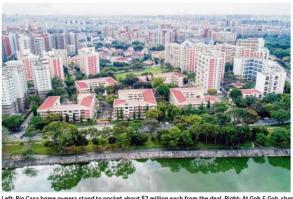

### Ex-HUDC estate Rio Casa and Goh & Goh Building near Beauty World MRT sold en bloc

**Wong Siew Ying** 

Two deals with a combined value of \$676.5 million were announced yes-terday in yet another sign of the con-tinued resurgence in the collective

Brisk new-home sales and the recovering sentiment in the residen-tial property market have fuelled de-mand for sites among developers.

Rio Casa in Hougang Avenue 7 was sold for \$575 million to the

joint venture firm Oxley-Lian Beng Venture comprising KSH Develop-ment, Oxley Holdings, Lian Beng Group and Apricot Capital. "We received a handful of submis-

Rio Casa comprises seven blocks of 286 apartment and maisonette units. Each owner stands to pocket about \$2 million from the deal. "The gross development value for

The gross development value for this project is estimated at \$1.4 bil-lion and can potentially be redevel-oped to build about 1,400 residen-tial units, assuming an average size of 70 sq m per unit," Mr Loh added.