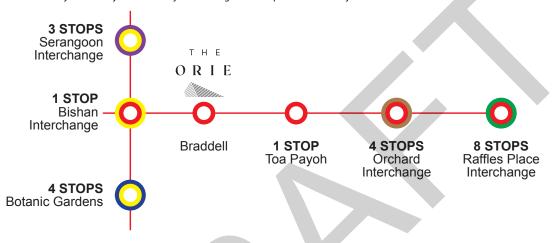

## **10 UNIQUE SELLING POINTS**

- 1. 2 blocks of majestic 40-storey high towers with panoramic views of the City.
- Jointly developed by 3 renowned developers CDL, Fraser Property and Sekisui House. 2.
- Comprehensive facilities and thoughtful residential services to cater to the needs of the residents. 3.
- Efficient layout with branded provisions from De Detrich, Samsung, Hansgrohe, Duravit. 4.
- 5. Poised to achieve BCA's Green Mark Platinium Super Low Energy (SLE) Building Certificate with 100% landscape replacement area.
- First luxurious residential launch in Toa Payoh since 2016. 6.
- 7. 5-min walk to Braddell MRT Station and 1 stop to Bishan MRT Interchange (North South/Circle Line).
- 8. Junction 8 Shopping Mall, TPY HDB Hub and upcoming Toa Payoh Intergrated Development within reach.
- Close proximity to popular schools, including Pei Chun Public School, Raffles Girls Secondary and SJI 9. International.
- 10. Accessible to major expressways (PIE and CTE) as well as the upcoming North-South Corridor.