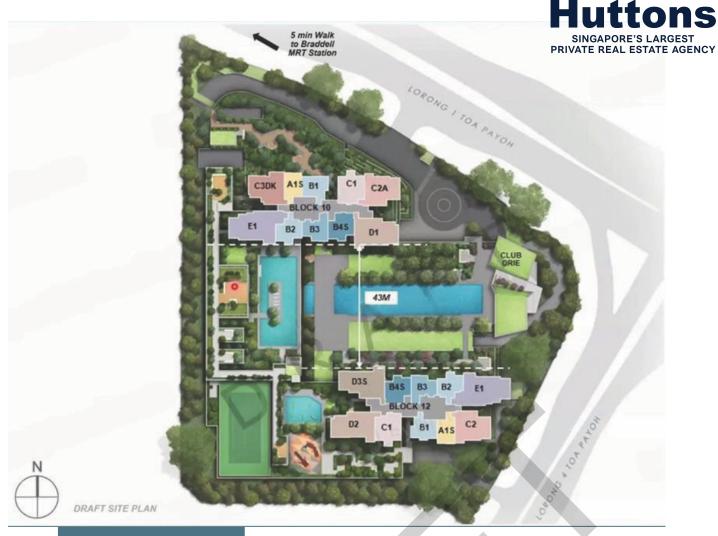

## **10 UNIQUE SELLING POINTS**

- 1. 2 blocks of majestic 40-storey high towers with panoramic views of the City.
- Jointly developed by 3 renowned developers CDL, Fraser Property and Sekisui House. 2.
- Comprehensive facilities and thoughtful residential services to cater to the needs of the residents. 3.
- Efficient layout with branded provisions from De Detrich, Samsung, Hansgrohe, Duravit. 4.
- 5. Poised to achieve BCA's Green Mark Platinium Super Low Energy (SLE) Building Certificate with 100% landscape replacement area.
- First luxurious residential launch in Toa Payoh since 2016. 6.
- 7. 5-min walk to Braddell MRT Station and 1 stop to Bishan MRT Interchange (North South/Circle Line).
- 8. Junction 8 Shopping Mall, TPY HDB Hub and upcoming Toa Payoh Intergrated Development within reach.
- Close proximity to popular schools, including Pei Chun Public School, Raffles Girls Secondary and SJI 9. International.
- 10. Accessible to major expressways (PIE and CTE) as well as the upcoming North-South Corridor.