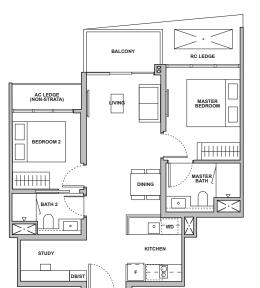

3-1,044    | 95-97         | 78              |               |
| 3 BR (Dual Key)          | C3DK            | 1,130          | 105           | 39              |               |
| 4 BR                     | D1 & D2         | 1,216          | 113           | 79              | 40%           |
| 4 BR Premium + Study     | D3S             | 1,367          | 127           | 39              |               |
| 5 BR (with Private Lift) | E1              | 1,453          | 135           | 77              |               |
|                          | TOTAL 777 units |                |               |                 |               |

<sup>\*\*\*</sup>Areas are estimates only and are subject to change and final survey

### **SHOWFLAT UNIT TYPES**



# **2 Bedroom Premium + Study** 65sqm | 699sqft



# **4 Bedroom Premium** 113sqm | 1,220sqft



## 5 Bedroom (With Private Lift) 135sqm | 1,453sqft



\*Disclaimer All Plans are subjected to changes as may be approved by the relevant authorities. Floor area are approximately measurements and are subjected to government survey. "Key Plans are Not Drawn To Scale"

## **10 UNIQUE SELLING POINTS**



- 1. 2 blocks of majestic 40-storey high towers with panoramic views of the City.
- Jointly developed by 3 renowned developers CDL, Fraser Property and Sekisui House. 2.
- Comprehensive facilities and thoughtful residential services to cater to the needs of the residents. 3.
- Efficient layout with branded provisions from De Detrich, Samsung, Hansgrohe, Duravit. 4.
- 5. Poised to achieve BCA's Green Mark Platinium Super Low Energy (SLE) Buildin