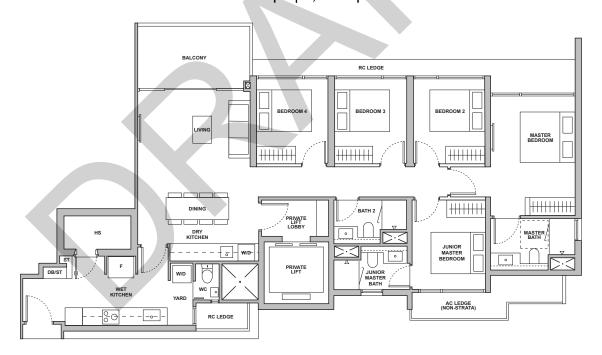

| 1,130          | 105           | 39              |               |
| 4 BR                     | D1 & D2         | 1,216          | 113           | 79              | 40%           |
| 4 BR Premium + Study     | D3S             | 1,367          | 127           | 39              |               |
| 5 BR (with Private Lift) | E1              | 1,453          | 135           | 77              |               |
|                          | TOTAL 777 units |                |               |                 |               |

<sup>\*\*\*</sup>Areas are estimates only and are subject to change and final survey

### **SHOWFLAT UNIT TYPES**



# **2 Bedroom Premium + Study** 65sqm | 699sqft



# **4 Bedroom Premium** 113sqm | 1,220sqft



## 5 Bedroom (With Private Lift) 135sqm | 1,453sqft



\*Disclaimer All Plans are subjected to changes as may be approved by the relevant authorities. Floor area are approximately measurements and are subjected to government survey. "Key Plans are Not Drawn To Scale"

## **10 UNIQUE SELLING POINTS**



- 1. 2 blocks of majestic 40-storey high towers with panoramic views of the City.
- Jointly developed by 3 renowned developers CDL, Fraser Property and Sekisui House. 2.
- Comprehensive facilities and thoughtful residential services to cater to the needs of the residents. 3.
- Efficient layout with branded provisions from De Detrich, Samsung, Hansgrohe, Duravit. 4.
- 5. Poised to achieve BCA's Green Mark Platinium Super Low Energy (SLE) Building Certificate with 100% landscape replacement area.
- First luxurious residential launch in Toa Payoh