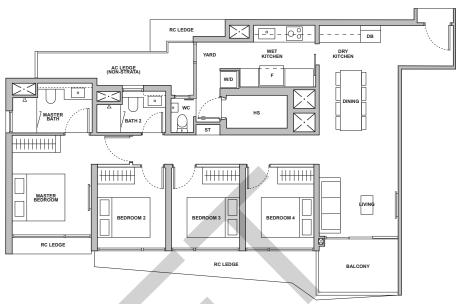

|
| 3 BR (Dual Key)          | C3DK            | 1,130          | 105           | 39              |               |
| 4 BR                     | D1 & D2         | 1,216          | 113           | 79              | 40%           |
| 4 BR Premium + Study     | D3S             | 1,367          | 127           | 39              |               |
| 5 BR (with Private Lift) | E1              | 1,453          | 135           | 77              |               |
|                          | TOTAL 777 units |                |               |                 |               |

<sup>\*\*\*</sup>Areas are estimates only and are subject to change and final survey

### **SHOWFLAT UNIT TYPES**



# **2 Bedroom Premium + Study** 65sqm | 699sqft



# **4 Bedroom Premium** 113sqm | 1,220sqft



## 5 Bedroom (With Private Lift) 135sqm | 1,453sqft



\*Disclaimer All Plans are subjected to changes as may be approved by the relevant authorities. Floor area are approximately measurements and are subjected to government survey. "Key Plans are Not Drawn To Scale"

## **10 UNIQUE SELLING POINTS**



- 1. 2 blocks of majestic 40-storey high towers with panoramic views of the City.
- Jointly developed by 3 renowned developers CDL, Fraser Property and Sekisui House. 2.
- Comprehensive facilities and thoughtful residential services to cater to the needs of the residents. 3.
- Efficient layout with branded provisions from De Detrich, Samsung, Hansgrohe, Duravit. 4.
- 5. Poised to achieve BCA's Green Mark Platinium Super Low Energy (SLE) Building Certificate with 100% landscape replacement