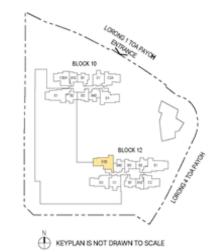

#### 5 – BEDROOM (WITH PRIVATE LIFT )

# Type E1

135sqm/1453sqft (estimated area)

Floor Plans and area are pending authorities' approval and subject to change

KEYPLAN IS NOT DRAWN TO SCALE

BLOCK 12

BLOCK 10

ТНЕ

O R I E