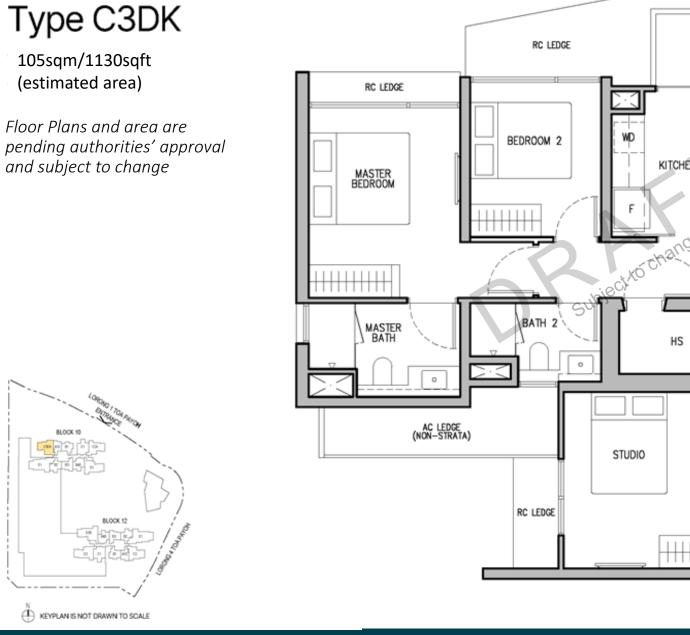

### **3 – BEDROOM PREMIUM DUAL-KEY**

KITCHEN

HS

F

00

BALCONY

DINING

STUDIO BATH

PANTRY

-o-

-WD-

DB/ST

ψνn¢

ТНЕ O R I E

PLANS ARE NOT DRAWN TO SCALE

Strictly Private and Confidential. Information subject to change without prior notice. Not for circulation.