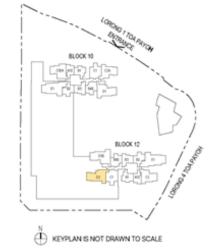

#### 4 – BEDROOM

тне ОПЕ

# Type D2

#### 113sqm/1216sqft (estimated area)

Floor Plans and area are pending authorities' approval and subject to change