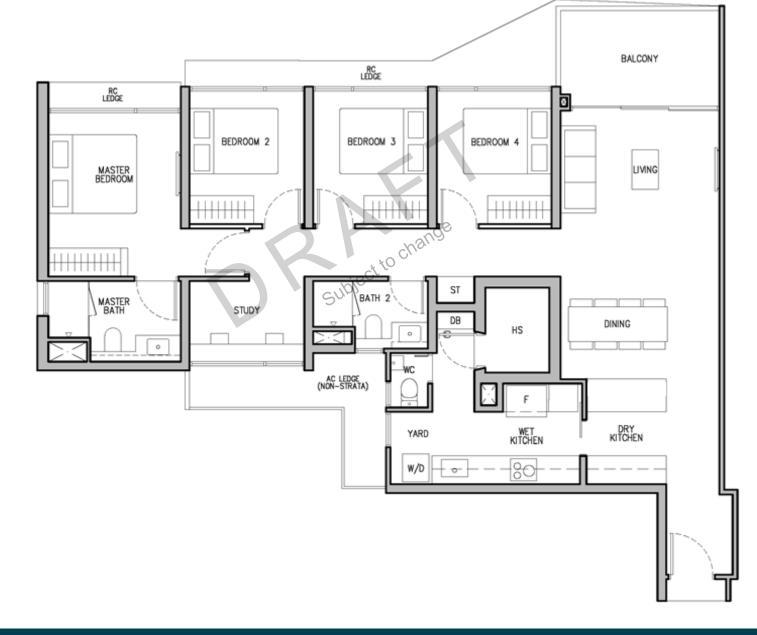

#### 4 – BEDROOM

тне ОПЕ

# Type D2

#### 113sqm/1216sqft (estimated area)

Floor Plans and area are pending authorities' approval and subject to change