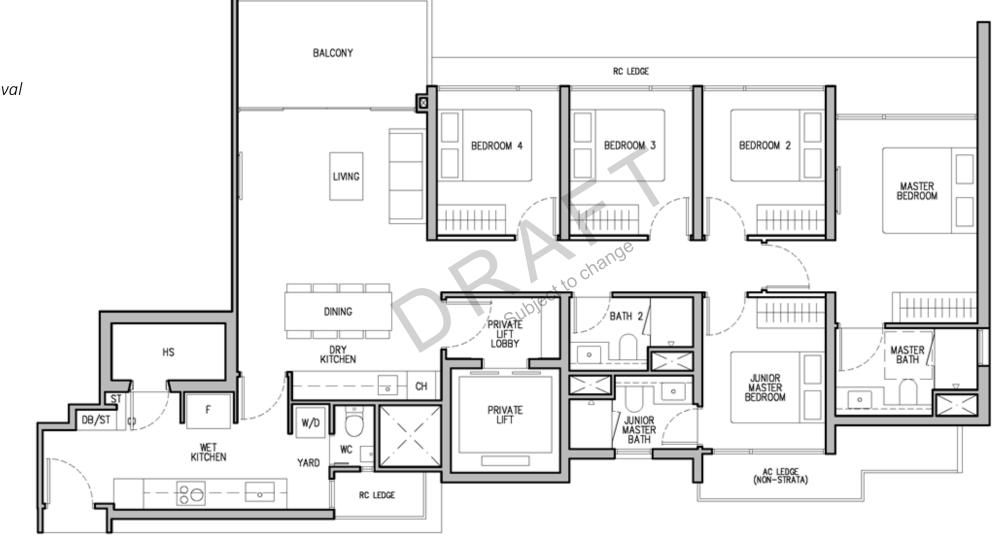

#### 5 – BEDROOM (WITH PRIVATE LIFT )

# Type E1

135sqm/1453sqft (estimated area)

Floor Plans and area are pending authorities' approval and subject to change

KEYPLAN IS NOT DRAWN TO SCALE

BLOCK 12

BLOCK 10

ТНЕ

O R I E