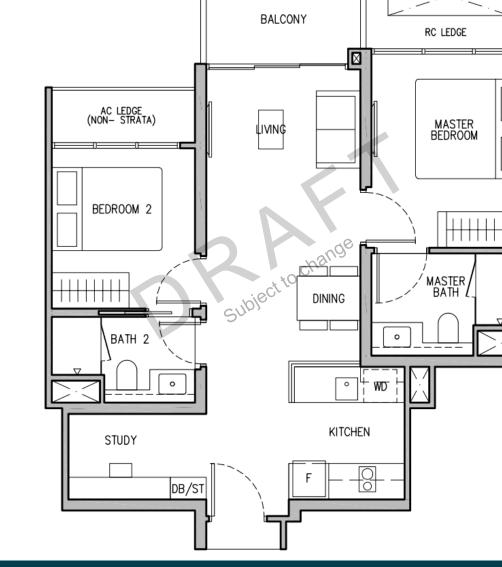

#### 2 – BEDROOM PREMIUM + STUDY

тне ОПЕ

# Type B4S

65sqm/700sqft (estimated area)

Floor Plans and area are pending authorities' approval and subject to change

PLANS ARE NOT DRAWN TO SCALE

Strictly Private and Confidential. Information subject to change without prior notice. Not for circulation.