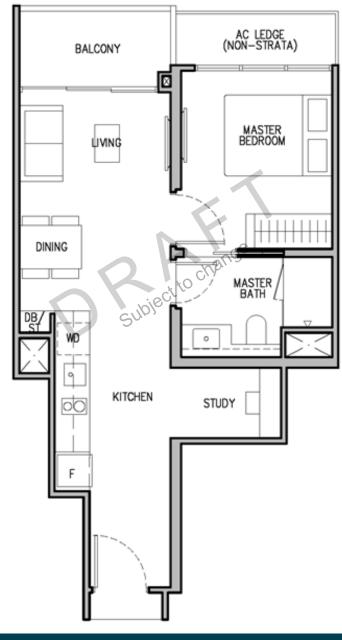

#### 1 – BEDROOM + STUDY

## Type A1S

48sqm/517sqft (estimated area)

Floor Plans and area are pending authorities' approval and subject to change