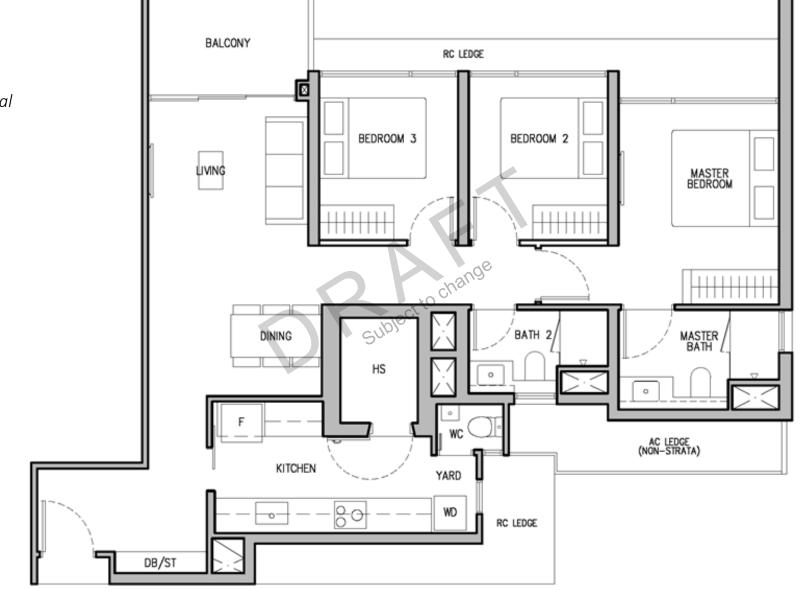

### **3 – BEDROOM PREMIUM DUAL-KEY**

KITCHEN

HS

F

00

BALCONY

DINING

STUDIO BATH

PANTRY

-o-

-WD-

DB/ST

ψνn¢

ТНЕ O R I E

PLANS ARE NOT DRAWN TO SCALE

Strictly Private and Confidential. Information subject to change without prior notice. Not for circulation.