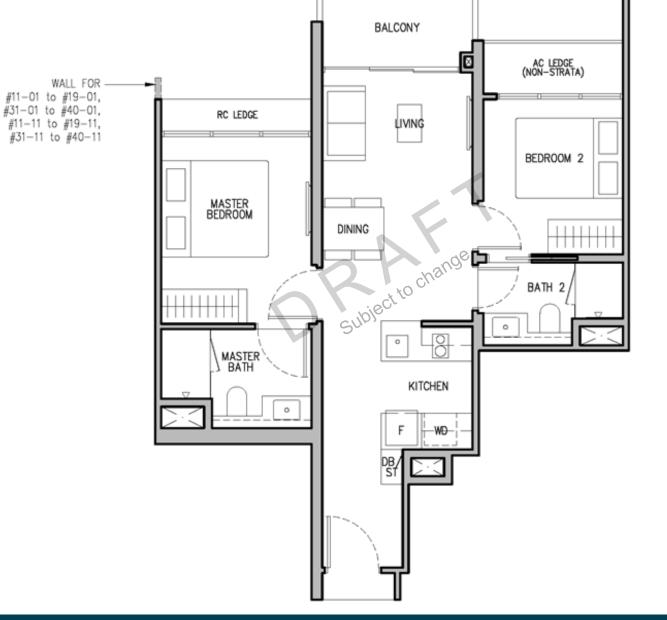

#### 2 – BEDROOM (2 BATH)

тне ОППЕ

# Type B2

60sqm/646sqft (estimated area)

Floor Plans and area are pending authorities' approval and subject to change

EVPLAN IS NOT DRAWN TO SCALE