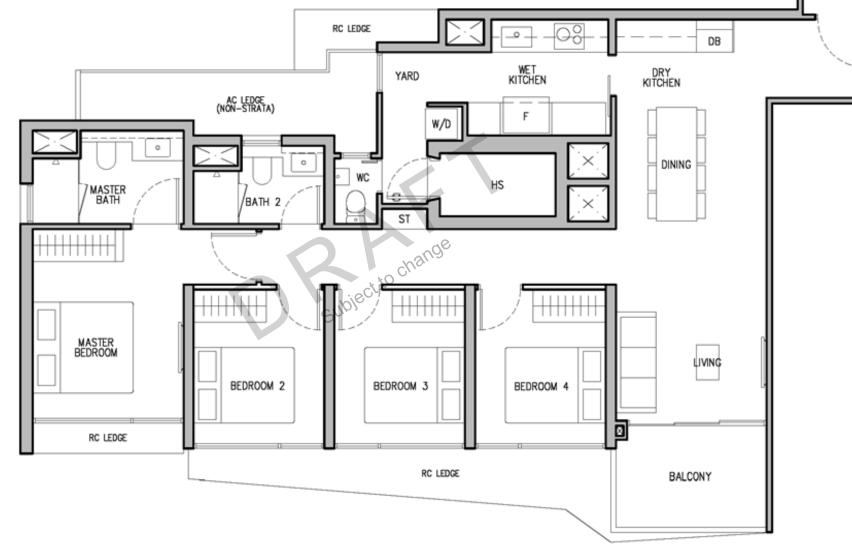

#### 4 – BEDROOM

тне ОПЕ

# Type D2

#### 113sqm/1216sqft (estimated area)

Floor Plans and area are pending authorities' approval and subject to change