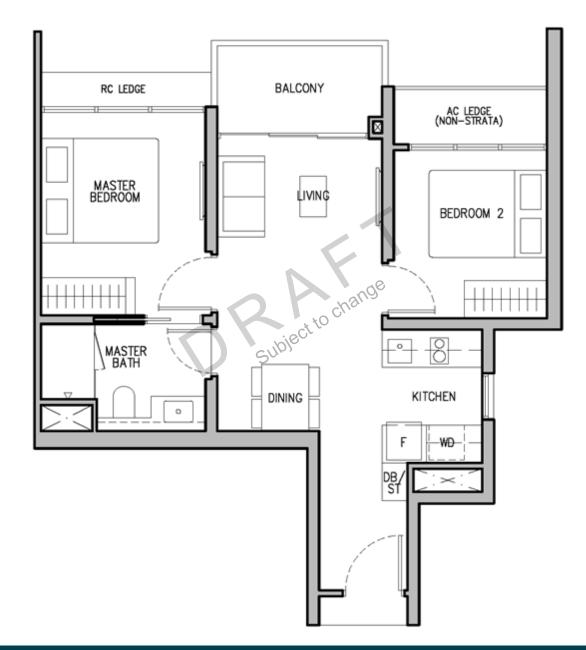

#### 2 – BEDROOM (1 BATH)

тне О R I E

# Type B1

55sqm/592sqft (estimated area)

Floor Plans and area are pending authorities' approval and subject to change