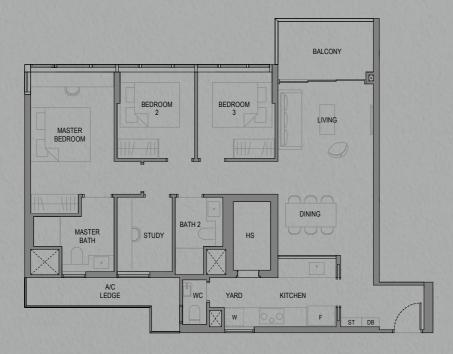

# **4-Bedroom Luxury**

Area: 142 sqm (including 9 sqm A/C Ledge, 12 sqm Balcony) **Unit(s):** #02-25 to #17-25

Area: 142 sqm (including 9 sqm A/C Ledge, 12 sqm PES) Unit(s): #01-25

Plans are subject to change/amendments as may be required and/or approved by the Developer and/or the relevant authorities and do not form part of any offer or contract. These are not drawn to scale and are for the purpose of visual presentation only. The balcony shall not be enclosed unless with the approved balcony screen. For an illustration of the approved balcony screen, please refer to APPROVED BALCONY SCREEN DESIGN page of this brochure.

# 4-Bedroom Luxury

Area: 166 sqm (including 9 sqm A/C Ledge, 12 sqm Balcony, 24 sqm Void) **Unit(s):** #18-25

Plans are subject to change/amendments as may be required and/or approved by the Developer and/or the relevant authorities and do not form part of any offer or contract. These are not drawn to scale and are for the purpose of visual presentation only. The balcony shall not be enclosed unless with the approved balcony screen. For an illustration of the approved balcony screen, please refer to APPROVED BALCONY SCREEN DESIGN page of this brochure.