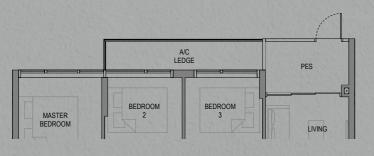

### 2-Bedroom Deluxe

B2

Area: 62 sqm (including 4 sqm A/C Ledge, 5 sqm Balcony) Unit(s): #03-20\* to #19-20\* #03-21 to #19-21

## 2-Bedroom Deluxe

B2-T

Area: 75 sqm (including 4 sqm A/C Ledge, 5 sqm Balcony, 13 sqm Void) Unit(s): #20-20\* #20-21

DOTTED LINE DENOTES VOID AREA OF 13 SQM ABOVE LIVING AND DINING, WHICH IS PART OF THE STRATA AREA