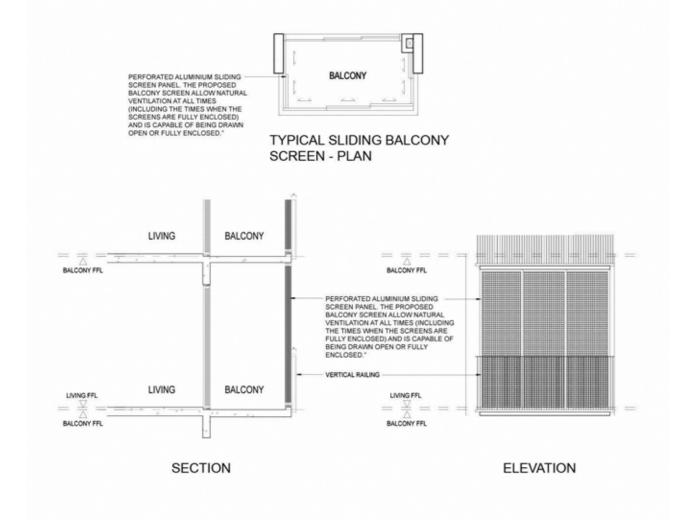

# **Approved Balcony** Screen Design

Own your space. Your own space.

The balcony (if any) or private enclosed space (if any) shall not be enclosed unless with a balcony screen which has been approved and complies with the competent authority's guidelines. Purchaser may opt to have approved balcony screen installed at the balcony (if any) or private enclosed space (if any) at the unit at purchaser's own cost.