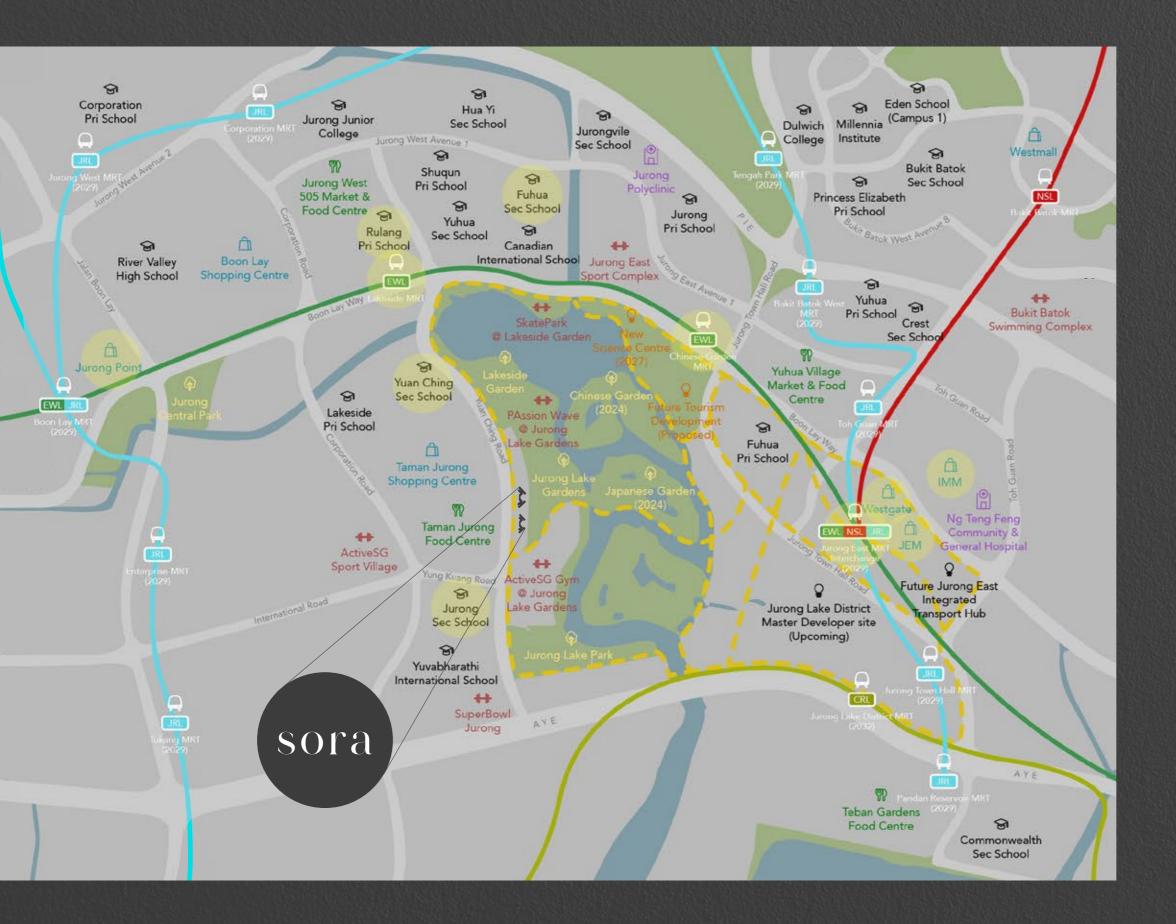

## In the Heart of Jurong Lake Gardens

With abundant nature, a wide range of amenities, an extensive cycling path network, and the upcoming developments in the vicinity, Sora is situated at the confluence of connectivity and community - a neighbourhood quite unlike any other in Singapore.

Parks and Gardens

Schools

ActiveSG and Sport Centres

Hospitals

**Shopping Malls** 

**Upcoming Developments** 

F&B

# **Seamless Connectivity** to Major Hubs

Connecting the Jurong Lake District to other major business and education hubs like Woodlands Regional Centre, Paya Lebar Central, and Punggol Digital District are the upcoming Jurong Region Line and the Cross Island Line, slated to be completed in 2029 and 2032 respectively. Along with the nearby East-West Line and North-South Line, this forms a comprehensive transportation network that allows Sora's community to enjoy seamless connectivity.

### Where Nature Meets Innovation

Situated in one of Singapore's 3 national gardens, Jurong Lake Gardens, as well as Jurong Lake District, embraces the allure of nature and all that it has to offer.

Comprising several gardens, an ActiveSG Gym, a 10 km river promenade, along with new developments like the upcoming Science Centre (2027) and the Future Tourism Development all at your doorstep, Sora is home to the nature lover, the active individual, the innovative executive, and the families.