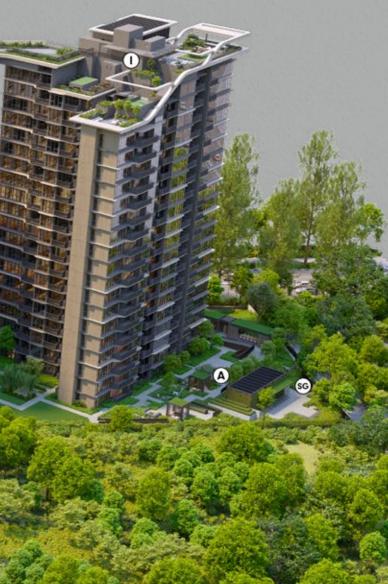

## Sky 360 Site Plan

### (F) Lagoon Observatory (G) Sunrise Dome

- 48 Sky Lounge 49 Social Pod 50 Community Garden
- 51 Relaxation Lounge
- 52 The Hang Out
- 53 Boxing Area

### 54 Social Pod 55 Community Garden

- 56 Hammock Alcove 57 Sky Bed
- 58 Rejuvenating Deck

### Lakescape Lookout

- 65 Family Lounge
- 66 Stargazing Lawn
- 67 Relaxation Lounge
- 68 Boutique Lawn 69 Yoga Deck
- 70 Sky Dining
- 71 Community Garden

#### (H) Moonrise Gazebo

- 59 Sky Bar
- 60 Vista Co Work
- 61 Relaxation Deck
- 62 Tea House
- 63 Tai Chi Deck
- 64 Communnity Garden