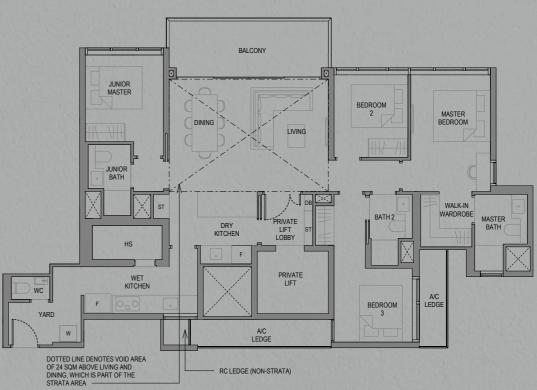

# **4-Bedroom Luxury**

Area: 142 sqm (including 9 sqm A/C Ledge, 12 sqm Balcony) **Unit(s):** #02-25 to #17-25

Area: 142 sqm (including 9 sqm A/C Ledge, 12 sqm PES) Unit(s): #01-25

Plans are subject to change/amendments as may be required and/or approved by the Developer and/or the relevant authorities and do not form part of any offer or contract. These are not drawn to scale and are for the purpose of visual presentation only. The balcony shall not be enclosed unless with the approved balcony screen. For an illustration of the approved balcony screen, please refer to APPROVED BALCONY SCREEN DESIGN page of this brochure.

# 4-Bedroom Luxury

Area: 166 sqm (including 9 sqm A/C Ledge, 12 sqm Balcony, 24 sqm Void) **Unit(s):** #18-25

Plans are subject to change/amendments as may be required and/or approved by the Developer and/or the relevant authorities and do not form part of any offer or contract. These are not drawn to scale and are for the purpose of visual presentation only. The balcony shall not be enclosed unless with the approved balcony screen. For an illustration of the approved balcony screen, please refer to APPROVED BALCONY SCREEN DESIGN page of this brochure.