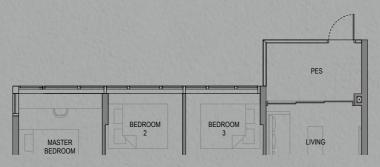

# 5-Bedroom Luxury

Area: 156 sqm (including 10 sqm A/C Ledge, 12 sqm Balcony) **Unit(s):** #02-16 to #17-16

Area: 156 sqm (including 10 sqm A/C Ledge, 12 sqm PES) Unit(s): #01-16

Plans are subject to change/amendments as may be required and/or approved by the Developer and/or the relevant authorities and do not form part of any offer or contract. These are not drawn to scale and are for the purpose of visual presentation only. The balcony shall not be enclosed unless with the approved balcony screen. For an illustration of the approved balcony screen, please refer to APPROVED BALCONY SCREEN DESIGN page of this brochure.

# 5-Bedroom Luxury

Area: 180 sqm (including 10 sqm A/C Ledge, 12 sqm Balcony, 24 sqm Void) **Unit(s):** #18-16

Plans are subject to change/amendments as may be required and/or approved by the Developer and/or the relevant authorities and do not form part of any offer or contract. These are not drawn to scale and are for the purpose of visual presentation only. The balcony shall not be enclosed unless with the approved balcony screen. For an illustration of the approved balcony screen, please refer to APPROVED BALCONY SCREEN DESIGN page of this brochure.