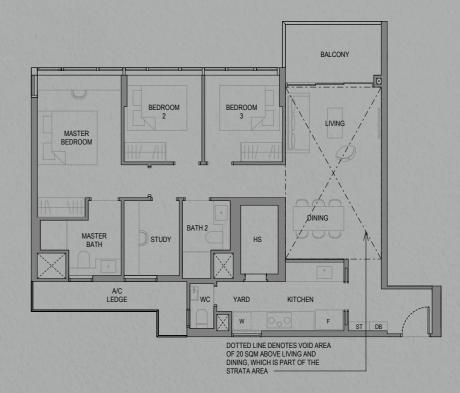

#### C2-T

Area: 122 sqm (including 7 sqm A/C Ledge, 7 sqm Balcony, 20 sqm Void) Unit(s): #12-01\* #12-12 #20-14\* #20-27

Note: \*Mirror Image

Plans are subject to change/amendments as may be required and/or approved by the Developer and/or the relevant authorities and do not form part of any offer or contract. These are not drawn to scale and are for the purpose of visual presentation only. The balcony shall not be enclosed unless with the approved balcony screen. For an illustration of the approved balcony screen, please refer to APPROVED BALCONY SCREEN DESIGN page of this brochure.