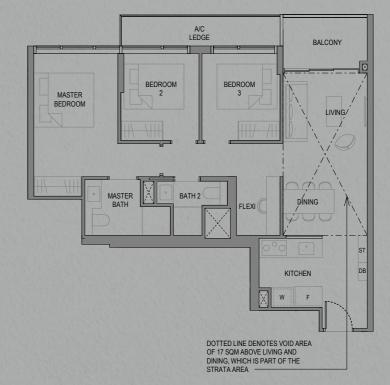

### B3S-T

Area: 85 sqm (including 4 sqm A/C Ledge, 5 sqm Balcony, 17 sqm Void) Unit(s): #11-02\* #11-11 #19-17 #20-18\* #20-23 #19-24\*

Note: \*Mirror Image

Plans are subject to change/amendments as may be required and/or approved by the Developer and/or the relevant authorities and do not form part of any offer or contract. These are not drawn to scale and are for the purpose of visual presentation only. The balcony shall not be enclosed unless with the approved balcony screen. For an illustration of the approved balcony screen, please refer to APPROVED BALCONY SCREEN DESIGN page of this brochure.

### B4S-T

Area: 85 sqm (including 4 sqm A/C Ledge, 5 sqm Balcony, 17 sqm Void) Unit(s): #19-15\* #19-26