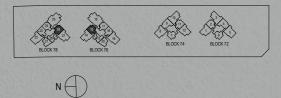

### **3-Bedroom Deluxe**

#### C1

Area: 87 sqm (including 6 sqm A/C Ledge, 5 sqm Balcony) Unit(s): #02-04\* to #10-04\* #02-09 to #10-09

#### C1-P

**Area: 87 sqm** (including 6 sqm A/C Ledge, 5 sqm PES) **Unit(s):** #01-04\* #01-09

Note: \*Mirror Image

Plans are subject to change/amendments as may be required and/or approved by the Developer and/or the relevant authorities and do not form part of any offer or contract. These are not drawn to scale and are for the purpose of visual presentation only. The balcony shall not be enclosed unless with the approved balcony screen. For an illustration of the approved balcony screen, please refer to APPROVED BALCONY SCREEN DESIGN page of this brochure.