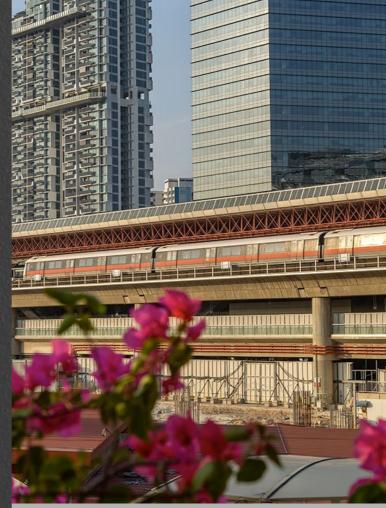

# **Seamless Connectivity** to Major Hubs

Connecting the Jurong Lake District to other major business and education hubs like Woodlands Regional Centre, Paya Lebar Central, and Punggol Digital District are the upcoming Jurong Region Line and the Cross Island Line, slated to be completed in 2029 and 2032 respectively. Along with the nearby East-West Line and North-South Line, this forms a comprehensive transportation network that allows Sora's community to enjoy seamless connectivity.