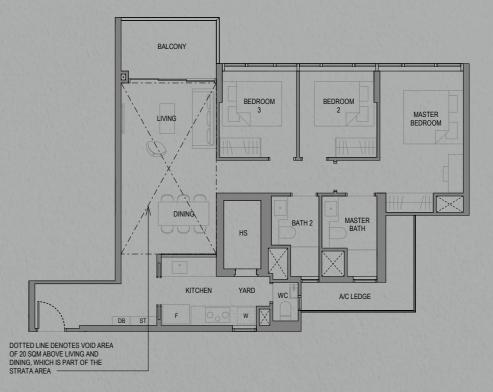

## 2-Bedroom Deluxe

B2-T

Area: 75 sqm (including 4 sqm A/C Ledge, 5 sqm Balcony, 13 sqm Void) Unit(s): #20-20\* #20-21

DOTTED LINE DENOTES VOID AREA OF 13 SQM ABOVE LIVING AND DINING, WHICH IS PART OF THE STRATA AREA