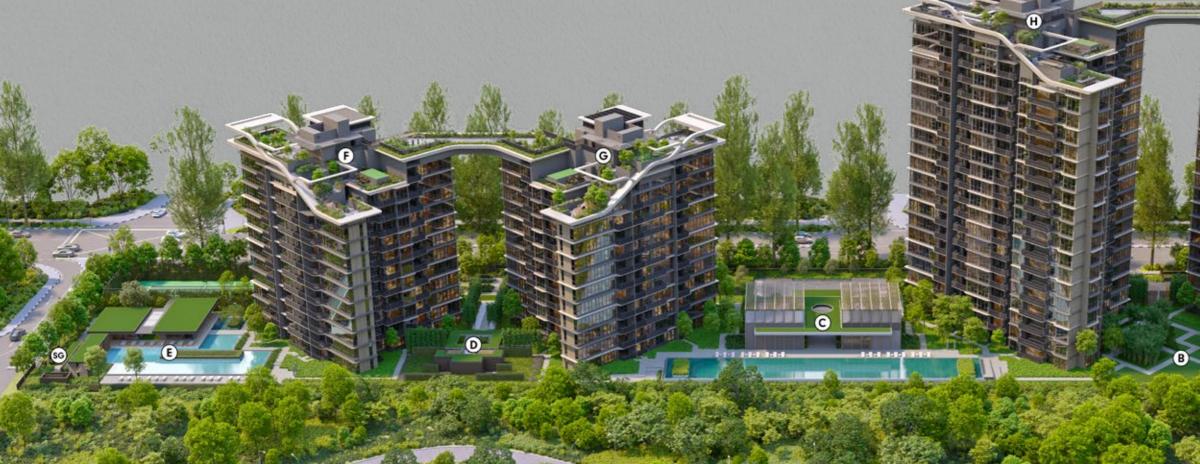

# **Ist Storey Site Plan**

9 Chess Garden

10 Swing Garden

11 Wellness Lawn

13 Fitness Court

(E) Connection Cove

14 The Central Gate

### A Tranquility Garden

- 1 The Creek
- 2 Social Pavilion
- 3 Tea Pavilion
- 4 Coffee Pavilion
- 5 BBQ Pavilion 01
- 6 Pets' Corner
- 7 Bicycle Park
- 8 Dining Lounge

### D Zen Court

- 22 Spa House
- 23 Zen Courtyard
- 24 Bamboo Corridor 25 Lantern Lawn
- **26** The Forest Adventure Play
- 27 Forest Putting Green
- 28 Forest Cardio
- 29 Firefly Forest
- 30 Rabbit Hole
- 31 Rabbit Mount
- 32 Adventure Log Trail
- 33 Heliconia Tunnel
- 34 Adventure Tree House
- 35 Family Pavilion

### (B) Rejuvenation Corridor (C) The Moonlight Atrium

16 The Library 12 Bamboo Forest Camping 18 Feature Plant 20 Pool Deck

36 Games Room 37 Mini Theatre & Karaoke Room 38 The Cabin 39 Gymnasium 40 Family Lawn 41 Social Deck 42 Family Deck 43 Kid's Pool 44 Family Pool 45 BBQ Pavilion 02 46 Tennis Court 47 Water Feature

15 Moonlight Lobby 17 Oasis Function Room 19 Moon Gate Atrium 21 Serenity Pool

### (SG) Side Gate