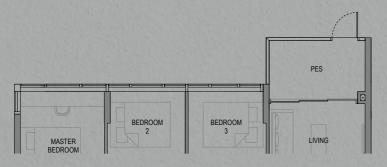

# 3-Bedroom Premium + Study

### C3S

Area: 107 sqm (including 7 sqm A/C Ledge, 7 sqm Balcony) **Unit(s):** #02-05\* to #11-05\* #02-08 to #11-08