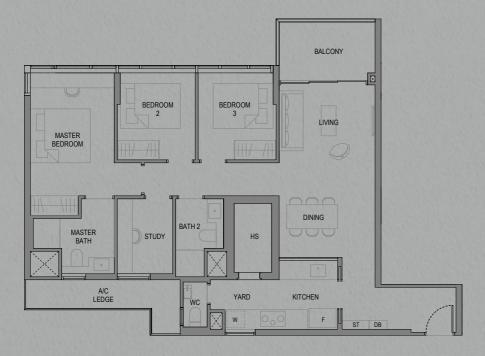

# 3-Bedroom Premium + Study

### C3S

Area: 107 sqm (including 7 sqm A/C Ledge, 7 sqm Balcony) **Unit(s):** #02-05\* to #11-05\* #02-08 to #11-08