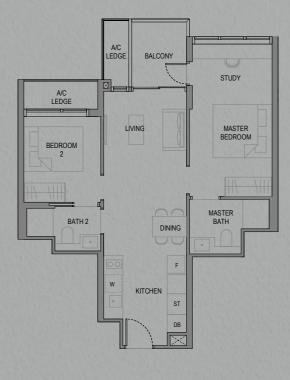

### 2-Bedroom Deluxe

B2

Area: 62 sqm (including 4 sqm A/C Ledge, 5 sqm Balcony) Unit(s): #03-20\* to #19-20\* #03-21 to #19-21