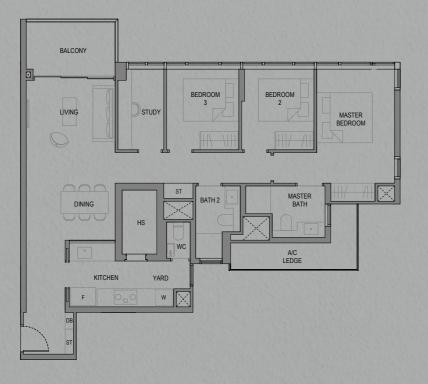

# **4-Bedroom Luxury**

Area: 142 sqm (including 9 sqm A/C Ledge, 12 sqm Balcony) **Unit(s):** #02-25 to #17-25

Area: 142 sqm (including 9 sqm A/C Ledge, 12 sqm PES) Unit(s): #01-25

Plans are subject to change/amendments as may be required and/or approved by the Developer and/or the relevant authorities and do not form part of any offer or contract. These are not drawn to scale and are for the purpose of visual presentation only. The balcony shall not be enclosed unless with the approved balcony screen. For an illustration of the approved balcony screen, please refer to APPROVED BALCONY SCREEN DESIGN page of this brochure.

# 4-Bedroom Luxury

Area: 166 sqm (including 9 sqm A/C Ledge, 12 sqm Balcony, 24 sqm Void) **Unit(s):** #18-25

Plans are subject to change/amendments as may be required and/or approved by the Developer and/or the relevant authorities and do not form part of any offer or contract. These are not drawn to scale and are for the purpose of visual presentation only. The balcony shall not be enclosed unless with the approved balcony screen. For an illustration of the approved balcony screen, please refer to APPROVED BALCONY SCREEN DESIGN page of this brochure.