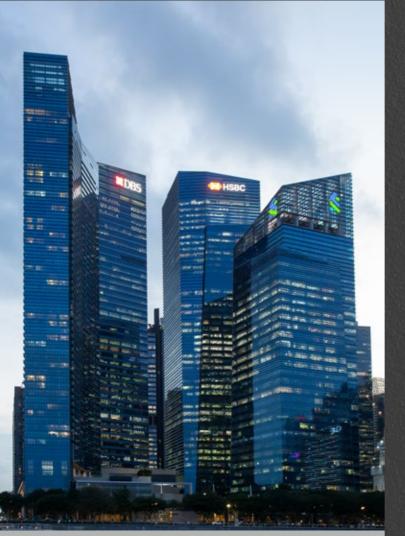

# **Seamless Connectivity** to Major Hubs

Connecting the Jurong Lake District to other major business and education hubs like Woodlands Regional Centre, Paya Lebar Central, and Punggol Digital District are the upcoming Jurong Region Line and the Cross Island Line, slated to be completed in 2029 and 2032 respectively. Along with the nearby East-West Line and North-South Line, this forms a comprehensive transportation network that allows Sora's community to enjoy seamless connectivity.

Marina Bay Financial Centre