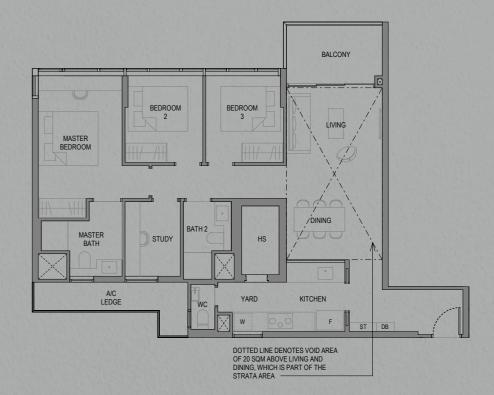

#### C2-T

Area: 122 sqm (including 7 sqm A/C Ledge, 7 sqm Balcony, 20 sqm Void) Unit(s): #12-01\* #12-12 #20-14\* #20-27

Note: \*Mirror Image

Plans are subject to change/amendments as may be required and/or approved by the Developer and/or the relevant authorities and do not form part of any offer or contract. These are not drawn to scale and are for the purpose of visual presentation only. The balcony shall not be enclosed unless with the approved balcony screen. For an illustration of the approved balcony screen, please refer to APPROVED BALCONY SCREEN DESIGN page of this brochure.