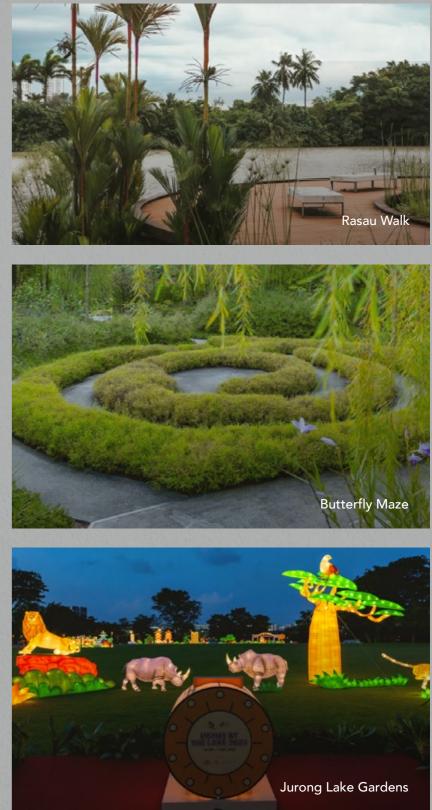

## In the Heart of Jurong Lake Gardens

With abundant nature, a wide range of amenities, an extensive cycling path network, and the upcoming developments in the vicinity, Sora is situated at the confluence of connectivity and community - a neighbourhood quite unlike any other in Singapore.

### Where Nature Meets Innovation

Situated in one of Singapore's 3 national gardens, Jurong Lake Gardens, as well as Jurong Lake District, embraces the allure of nature and all that it has to offer.

Comprising several gardens, an ActiveSG Gym, a 10 km river promenade, along with new developments like the upcoming Science Centre (2027) and the Future Tourism Development all at your doorstep, Sora is home to the nature lover, the active individual, the innovative executive, and the families.