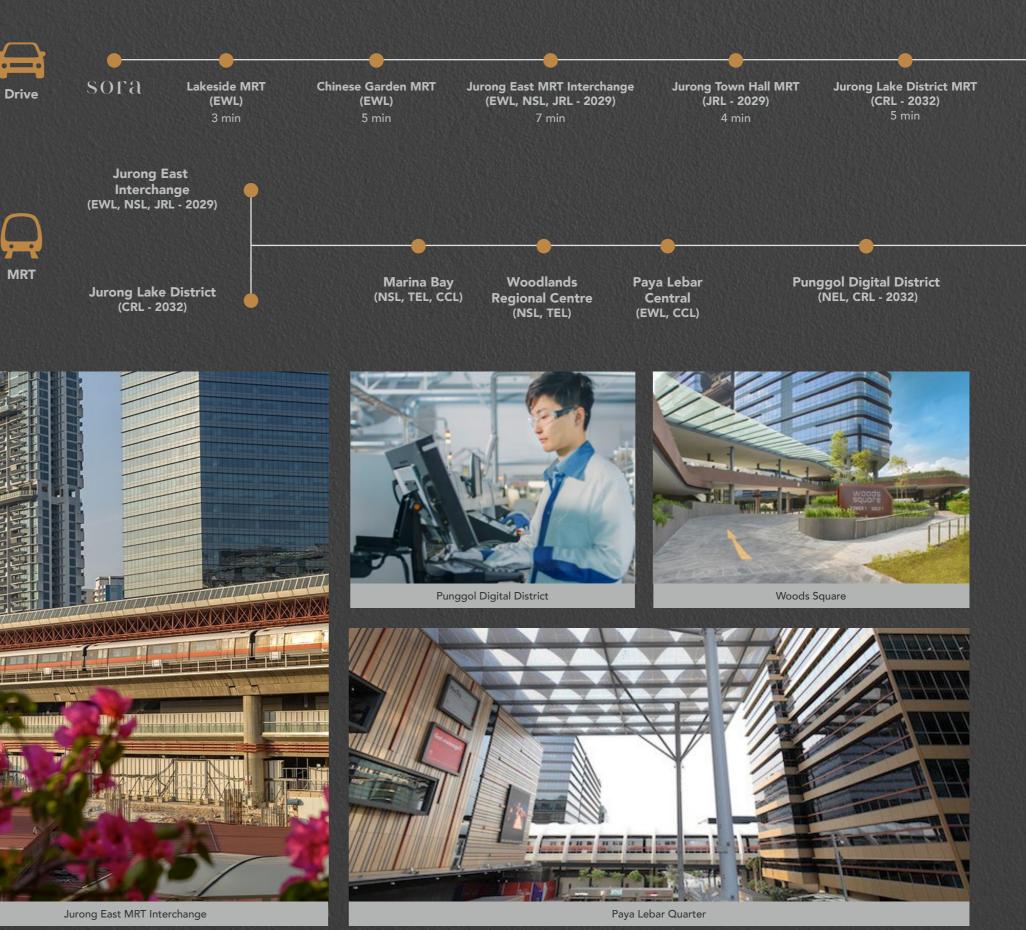

# **Seamless Connectivity** to Major Hubs

Connecting the Jurong Lake District to other major business and education hubs like Woodlands Regional Centre, Paya Lebar Central, and Punggol Digital District are the upcoming Jurong Region Line and the Cross Island Line, slated to be completed in 2029 and 2032 respectively. Along with the nearby East-West Line and North-South Line, this forms a comprehensive transportation network that allows Sora's community to enjoy seamless connectivity.

Marina Bay Financial Centre

### **Dining & Retail**

From authentic local fare to international cuisines, a repertoire of delicacies await you. Jurong Gateway's vibrant leisure hubs also include JEM, Westgate and IMM.