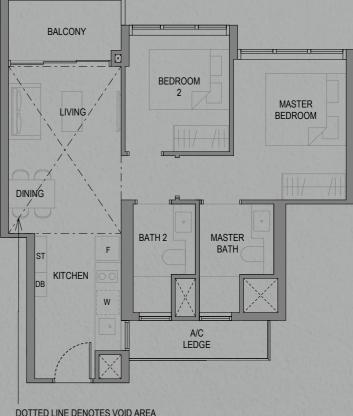

### 2-Bedroom Deluxe

B2

Area: 62 sqm (including 4 sqm A/C Ledge, 5 sqm Balcony) Unit(s): #03-20\* to #19-20\* #03-21 to #19-21

## 2-Bedroom Deluxe

B2-T

Area: 75 sqm (including 4 sqm A/C Ledge, 5 sqm Balcony, 13 sqm Void) Unit(s): #20-20\* #20-21

DOTTED LINE DENOTES VOID AREA OF 13 SQM ABOVE LIVING AND DINING, WHICH IS PART OF THE STRATA AREA