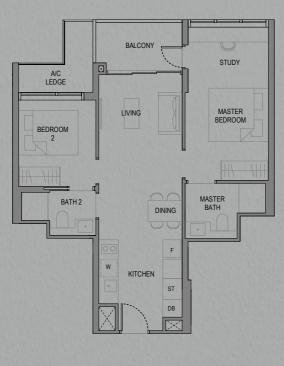

# 3-Bedroom Premium + Study

### C3S

Area: 107 sqm (including 7 sqm A/C Ledge, 7 sqm Balcony) **Unit(s):** #02-05\* to #11-05\* #02-08 to #11-08

### C3S-P

Area: 107 sqm (including 7 sqm A/C Ledge, 7 sqm PES) Unit(s): #01-05\* #01-08

Note: \*Mirror Image

Plans are subject to change/amendments as may be required and/or approved by the Developer and/or the relevant authorities and do not form part of any offer or contract. These are not drawn to scale and are for the purpose of visual presentation only. The balcony shall not be enclosed unless with the approved balcony screen. For an illustration of the approved balcony screen, please refer to APPROVED BALCONY SCREEN DESIGN page of this brochure.