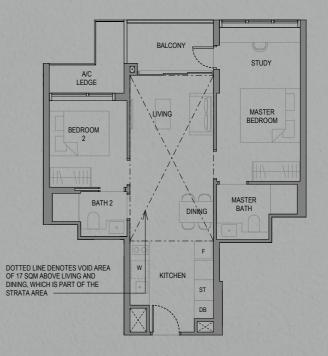

### B3S-T

Area: 85 sqm (including 4 sqm A/C Ledge, 5 sqm Balcony, 17 sqm Void) Unit(s): #11-02\* #11-11 #19-17 #20-18\* #20-23 #19-24\*

Note: \*Mirror Image

Plans are subject to change/amendments as may be required and/or approved by the Developer and/or the relevant authorities and do not form part of any offer or contract. These are not drawn to scale and are for the purpose of visual presentation only. The balcony shall not be enclosed unless with the approved balcony screen. For an illustration of the approved balcony screen, please refer to APPROVED BALCONY SCREEN DESIGN page of this brochure.