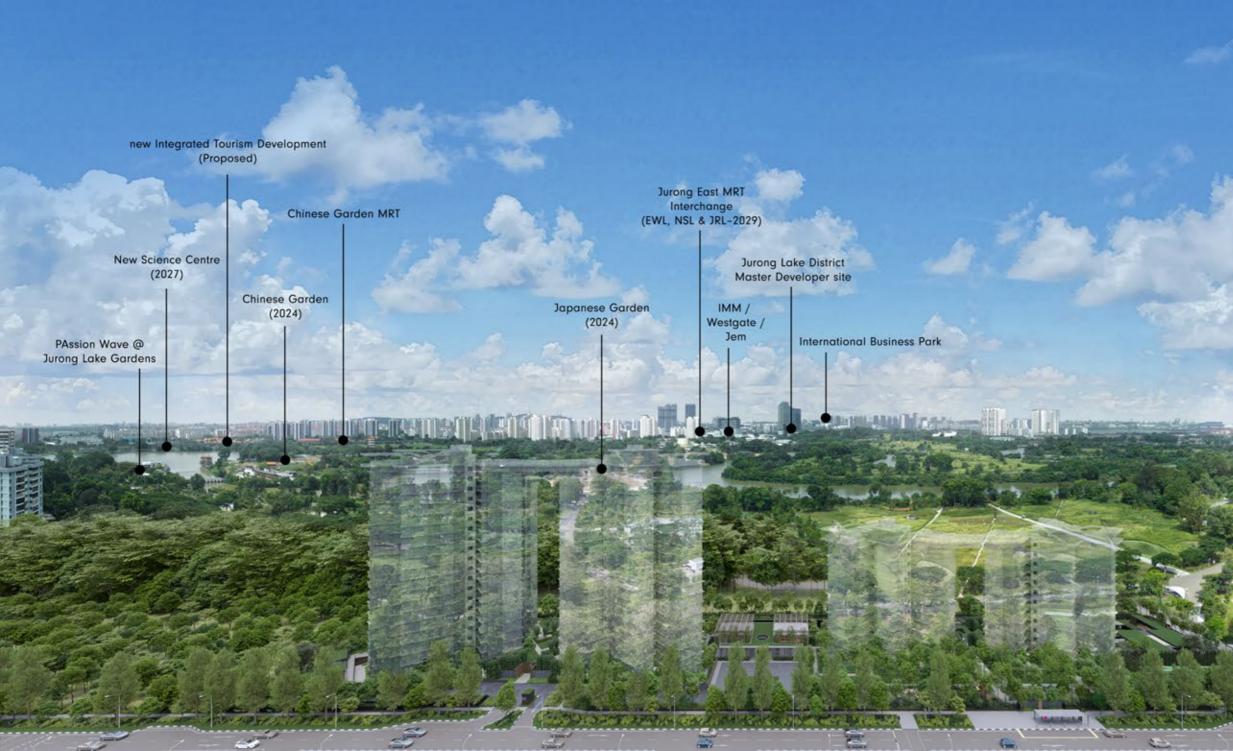

# Sora, the Jewel of the West

With **300m frontage** overlooking the tranquil Jurong Lake Gardens and access to **90 ha of green spaces and recreational zones**, be in the thriving hub of the **410 ha Jurong Lake District** — a place that grows with you, offering holistic experiences and futuristic facilities.

### Jurong Lake District

This upcoming precinct will house a 6.5 ha white site in 2024, yielding at least 146,000 sqm of office space, 1,700 residential units, and 73,000 sqm of retail, F&B, entertainment, and hotel space. This integrated development also plays an integral part in URA's Master Plan, offering more than 160 ha of parks and waterbodies with a projected 10,000 new jobs and 20,000 new homes by 2050.

Located right in the center of this, Sora offers its community greater flexibility and opportunities in the way we live, work, play, and learn within Jurong Lake District.

Watch URA's video <u>here</u>

Live, Work, Play, and Learn in the Largest Mixed-Use Business District Outside the City Center

As the second-largest business district, Jurong Lake District extends from Jurong Gateway, south of Jurong Town Hall Road, and houses integrated campuses ranging from sustainable business parks to innovative educational institutions catering to every need.