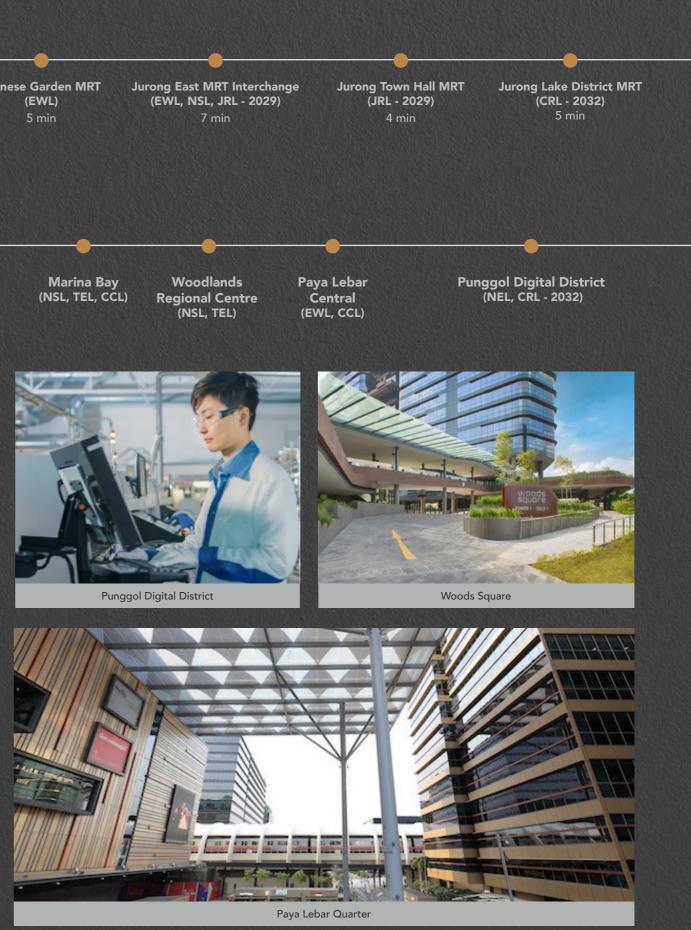

# **Seamless Connectivity** to Major Hubs

Connecting the Jurong Lake District to other major business and education hubs like Woodlands Regional Centre, Paya Lebar Central, and Punggol Digital District are the upcoming Jurong Region Line and the Cross Island Line, slated to be completed in 2029 and 2032 respectively. Along with the nearby East-West Line and North-South Line, this forms a comprehensive transportation network that allows Sora's community to enjoy seamless connectivity.

Live, Work, Play, and Learn in the Largest Mixed-Use Business District Outside the City Center

As the second-largest business district, Jurong Lake District extends from Jurong Gateway, south of Jurong Town Hall Road, and houses integrated campuses ranging from sustainable business parks to innovative educational institutions catering to every need.