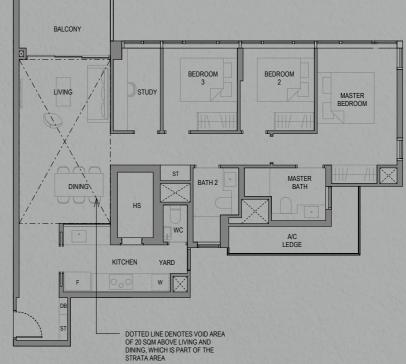

# 3-Bedroom Premium + Study

### C4S

Area: 108 sqm (including 7 sqm A/C Ledge, 7 sqm Balcony) Unit(s): #02-19\* to #19-19\* #02-22 to #19-22

### C4S-P

**Area: 108 sqm** (including 7 sqm A/C Ledge, 7 sqm PES) **Unit(s):** #01-19\* #01-22

Note: \*Mirror Image

Plans are subject to change/amendments as may be required and/or approved by the Developer and/or the relevant authorities and do not form part of any offer or contract. These are not drawn to scale and are for the purpose of visual presentation only. The balcony shall not be enclosed unless with the approved balcony screen. For an illustration of the approved balcony screen, please refer to APPROVED BALCONY SCREEN DESIGN page of this brochure.

### C4S-T

Area: 128 sqm (including 7 sqm A/C Ledge, 7 sqm Balcony, 20 sqm Void) Unit(s): #20-19\* #20-22

Note: \*Mirror Image

Plans are subject to change/amendments as may be required and/or approved by the Developer and/or the relevant authorities and do not form part of any offer or contract. These are not drawn to scale and are for the purpose of visual presentation only. The balcony shall not be enclosed unless with the approved balcony screen. For an illustration of the approved balcony screen, please refer to APPROVED BALCONY SCREEN DESIGN page of this brochure.