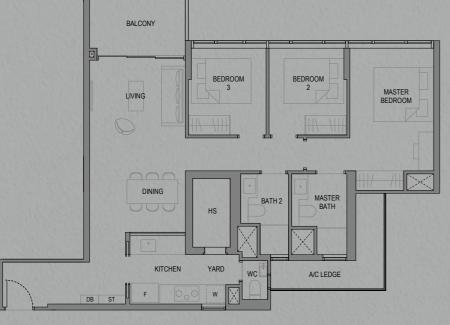

### **Express Yourself Freely**

Be bound by nothing, immerse in everything. Flexible spaces are the homes of the future. Design-led living spaces become a canvas for your dreams. From 1-bedroom to 5-bedroom units, Sora offers a configuration for every lifestyle and need.

# Unit Distribution