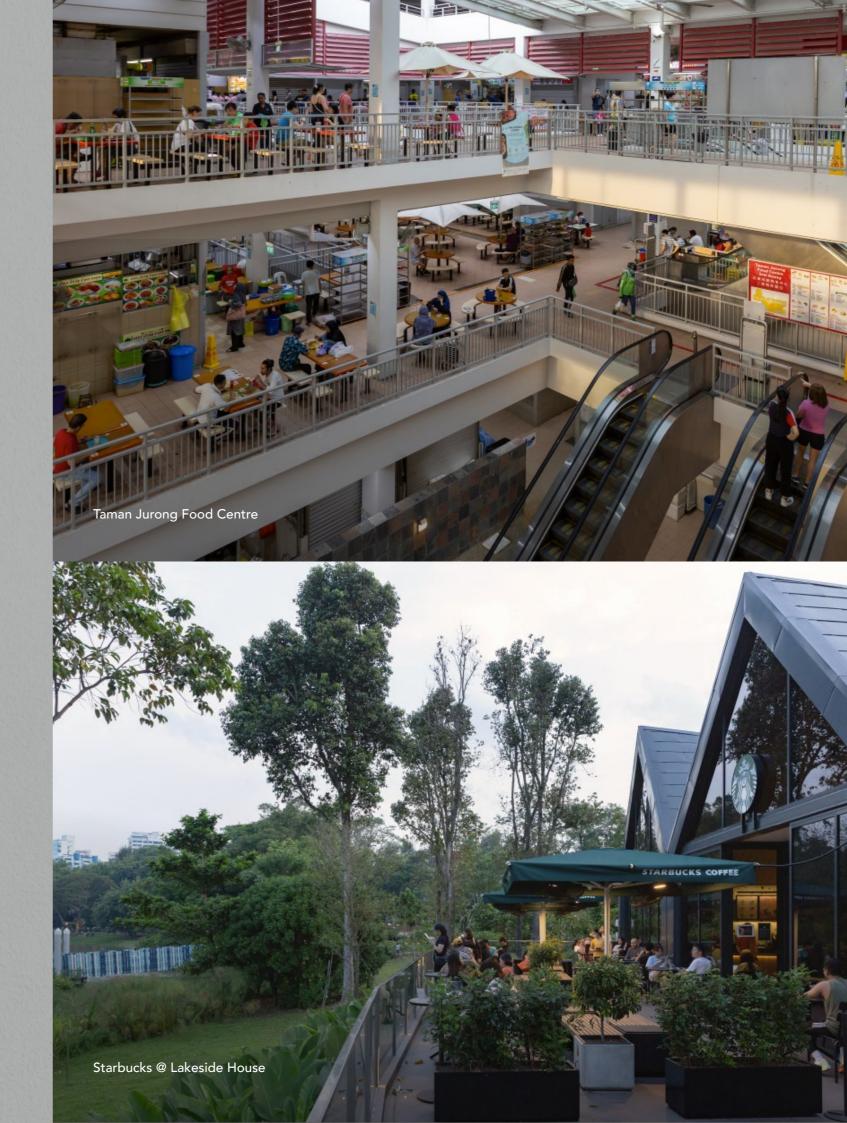

## In the Heart of Jurong Lake Gardens

With abundant nature, a wide range of amenities, an extensive cycling path network, and the upcoming developments in the vicinity, Sora is situated at the confluence of connectivity and community - a neighbourhood quite unlike any other in Singapore.

Parks and Gardens

Schools

ActiveSG and Sport Centres

Hospitals

**Shopping Malls** 

**Upcoming Developments** 

F&B

### **Dining & Retail**

From authentic local fare to international cuisines, a repertoire of delicacies await you. Jurong Gateway's vibrant leisure hubs also include JEM, Westgate and IMM.