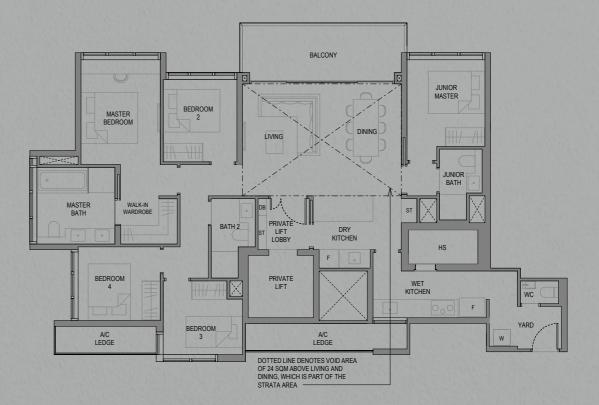

# **4-Bedroom Luxury**

Area: 142 sqm (including 9 sqm A/C Ledge, 12 sqm Balcony) **Unit(s):** #02-25 to #17-25

Area: 142 sqm (including 9 sqm A/C Ledge, 12 sqm PES) Unit(s): #01-25

Plans are subject to change/amendments as may be required and/or approved by the Developer and/or the relevant authorities and do not form part of any offer or contract. These are not drawn to scale and are for the purpose of visual presentation only. The balcony shall not be enclosed unless with the approved balcony screen. For an illustration of the approved balcony screen, please refer to APPROVED BALCONY SCREEN DESIGN page of this brochure.

# 4-Bedroom Luxury

Area: 166 sqm (including 9 sqm A/C Ledge, 12 sqm Balcony, 24 sqm Void) **Unit(s):** #18-25

Plans are subject to change/amendments as may be required and/or approved by the Developer and/or the relevant authorities and do not form part of any offer or contract. These are not drawn to scale and are for the purpose of visual presentation only. The balcony shall not be enclosed unless with the approved balcony screen. For an illustration of the approved balcony screen, please refer to APPROVED BALCONY SCREEN DESIGN page of this brochure.