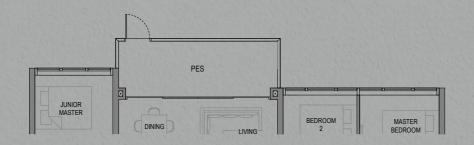

### B1-P

**Area: 60 sqm** (including 4 sqm A/C Ledge, 5 sqm PES) **Unit(s):** #01-06\* #01-07

### B3S-P

Area: 68 sqm (including 4 sqm A/C Ledge, 5 sqm PES) Unit(s): #01-02\*

> #01-11 #01-17 #01-18\* #01-23 #01-24\*

#### B4S-P

**Area: 68 sqm** (including 4 sqm A/C Ledge, 5 sqm PES) **Unit(s):** #01-15\* #01-26

#### C1-P

**Area: 87 sqm** (including 6 sqm A/C Ledge, 5 sqm PES) **Unit(s):** #01-04\* #01-09

Note: \*Mirror Image

Plans are subject to change/amendments as may be required and/or approved by the Developer and/or the relevant authorities and do not form part of any offer or contract. These are not drawn to scale and are for the purpose of visual presentation only. The balcony shall not be enclosed unless with the approved balcony screen. For an illustration of the approved balcony screen, please refer to APPROVED BALCONY SCREEN DESIGN page of this brochure.

#### C2-P

Area: 102 sqm (including 7 sqm A/C Ledge, 7 sqm PES) Unit(s): #01-01\*

### C3S-P

Area: 107 sqm (including 7 sqm A/C Ledge, 7 sqm PES) Unit(s): #01-05\* #01-08

Note: \*Mirror Image

Plans are subject to change/amendments as may be required and/or approved by the Developer and/or the relevant authorities and do not form part of any offer or contract. These are not drawn to scale and are for the purpose of visual presentation only. The balcony shall not be enclosed unless with the approved balcony screen. For an illustration of the approved balcony screen, please refer to APPROVED BALCONY SCREEN DESIGN page of this brochure.

### C4S-P

**Area: 108 sqm** (including 7 sqm A/C Ledge, 7 sqm PES) **Unit(s):** #01-19\* #01-22

Note: \*Mirror Image

Plans are subject to change/amendments as may be required and/or approved by the Developer and/or the relevant authorities and do not form part of any offer or contract. These are not drawn to scale and are for the purpose of visual presentation only. The balcony shall not be enclosed unless with the approved balcony screen. For an illustration of the approved balcony screen, please refer to APPROVED BALCONY SCREEN DESIGN page of this brochure.

### C5S-P

Area: 111 sqm (including 7 sqm A/C Ledge, 7 sqm PES) Unit(s): #01-03\* #01-10

Note: \*Mirror Image

Plans are subject to change/amendments as may be required and/or approved by the Developer and/or the relevant authorities and do not form part of any offer or contract. These are not drawn to scale and are for the purpose of visual presentation only. The balcony shall not be enclosed unless with the approved balcony screen. For an illustration of the approved balcony screen, please refer to APPROVED BALCONY SCREEN DESIGN page of this brochure.

# **4-Bedroom Luxury**

Area: 142 sqm (including 9 sqm A/C Ledge, 12 sqm Balcony) **Unit(s):** #02-25 to #17-25

Area: 142 sqm (including 9 sqm A/C Ledge, 12 sqm PES) Unit(s): #01-25

Plans are subject to change/amendments as may be required and/or approved by the Developer and/or the relevant authorities and do not form part of any offer or contract. These are not drawn to scale and are for the purpose of visual presentation only. The balcony shall not be enclosed unless with the approved balcony screen. For an illustration of the approved balcony screen, please refer to APPROVED BALCONY SCREEN DESIGN page of this brochure.

# 5-Bedroom Luxury

Area: 156 sqm (including 10 sqm A/C Ledge, 12 sqm Balcony) **Unit(s):** #02-16 to #17-16

Area: 156 sqm (including 10 sqm A/C Ledge, 12 sqm PES) Unit(s): #01-16

Plans are subject to change/amendments as may be required and/or approved by the Developer and/or the relevant authorities and do not form part of any offer or contract. These are not drawn to scale and are for the purpose of visual presentation only. The balcony shall not be enclosed unless with the approved balcony screen. For an illustration of the approved balcony screen, please refer to APPROVED BALCONY SCREEN DESIGN page of this brochure.