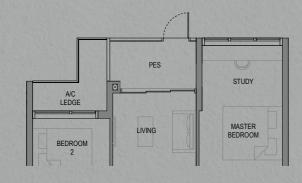

### 1-Bedroom + Study

### A1S

Area: 50 sqm (including 3 sqm A/C Ledge, 4 sqm Balcony) Unit(s): #03-13\* to #19-13\* #03-28 to #19-28