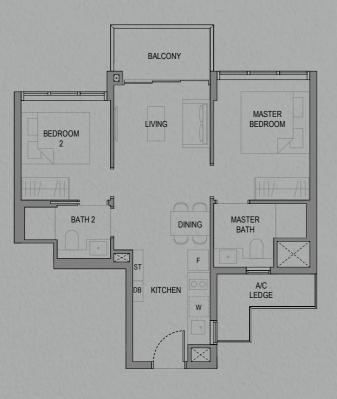

### A1S

Area: 50 sqm (including 3 sqm A/C Ledge, 4 sqm Balcony) Unit(s): #03-13\* to #19-13\* #03-28 to #19-28