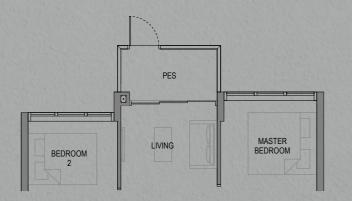

### B1-P

**Area: 60 sqm** (including 4 sqm A/C Ledge, 5 sqm PES) **Unit(s):** #01-06\* #01-07