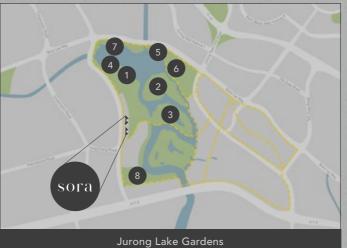

## In the Heart of Jurong Lake Gardens

With abundant nature, a wide range of amenities, an extensive cycling path network, and the upcoming developments in the vicinity, Sora is situated at the confluence of connectivity and community - a neighbourhood quite unlike any other in Singapore.

### Jurong Lake Gardens

### Where Nature Meets Innovation

Situated in one of Singapore's 3 national gardens, Jurong Lake Gardens, as well as Jurong Lake District, embraces the allure of nature and all that it has to offer.

Comprising several gardens, an ActiveSG Gym, a 10 km river promenade, along with new developments like the upcoming Science Centre (2027) and the Future Tourism Development all at your doorstep, Sora is home to the nature lover, the active individual, the innovative executive, and the families.