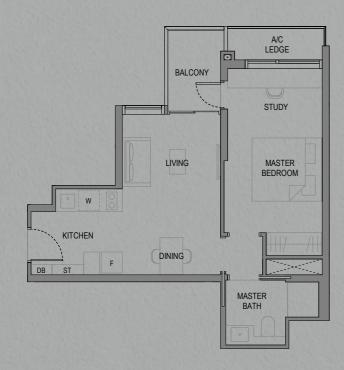

### A1S

Area: 50 sqm (including 3 sqm A/C Ledge, 4 sqm Balcony) Unit(s): #03-13\* to #19-13\* #03-28 to #19-28