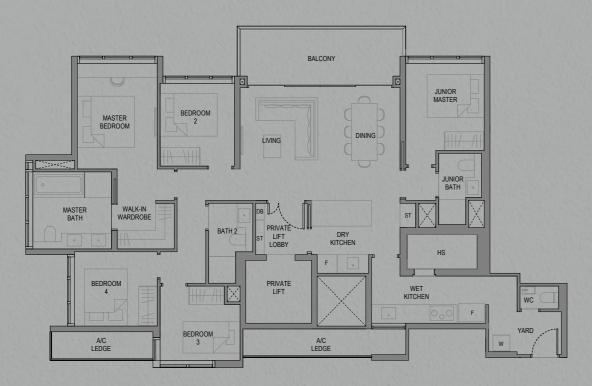

# **4-Bedroom Luxury**

Area: 142 sqm (including 9 sqm A/C Ledge, 12 sqm Balcony) **Unit(s):** #02-25 to #17-25

Area: 142 sqm (including 9 sqm A/C Ledge, 12 sqm PES) Unit(s): #01-25

Plans are subject to change/amendments as may be required and/or approved by the Developer and/or the relevant authorities and do not form part of any offer or contract. These are not drawn to scale and are for the purpose of visual presentation only. The balcony shall not be enclosed unless with the approved balcony screen. For an illustration of the approved balcony screen, please refer to APPROVED BALCONY SCREEN DESIGN page of this brochure.

# 4-Bedroom Luxury

Area: 166 sqm (including 9 sqm A/C Ledge, 12 sqm Balcony, 24 sqm Void) **Unit(s):** #18-25

Plans are subject to change/amendments as may be required and/or approved by the Developer and/or the relevant authorities and do not form part of any offer or contract. These are not drawn to scale and are for the purpose of visual presentation only. The balcony shall not be enclosed unless with the approved balcony screen. For an illustration of the approved balcony screen, please refer to APPROVED BALCONY SCREEN DESIGN page of this brochure.