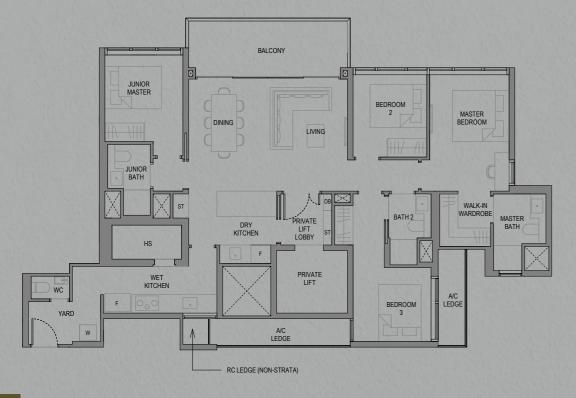

# **4-Bedroom Luxury**

Area: 142 sqm (including 9 sqm A/C Ledge, 12 sqm Balcony) **Unit(s):** #02-25 to #17-25

Area: 142 sqm (including 9 sqm A/C Ledge, 12 sqm PES) Unit(s): #01-25

Plans are subject to change/amendments as may be required and/or approved by the Developer and/or the relevant authorities and do not form part of any offer or contract. These are not drawn to scale and are for the purpose of visual presentation only. The balcony shall not be enclosed unless with the approved balcony screen. For an illustration of the approved balcony screen, please refer to APPROVED BALCONY SCREEN DESIGN page of this brochure.