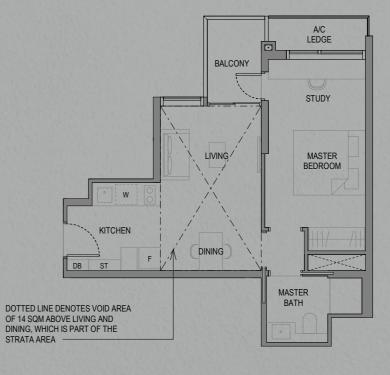

#### A1S-T

Area: 64 sqm (including 3 sqm A/C Ledge, 4 sqm Balcony, 14 sqm Void) Unit(s): #20-13\* #20-28