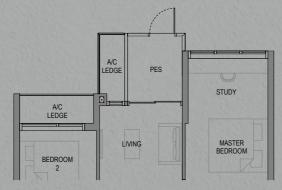

### B1-P

**Area: 60 sqm** (including 4 sqm A/C Ledge, 5 sqm PES) **Unit(s):** #01-06\* #01-07