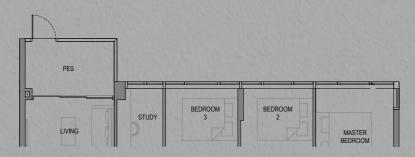

# 5-Bedroom Luxury

Area: 156 sqm (including 10 sqm A/C Ledge, 12 sqm Balcony) **Unit(s):** #02-16 to #17-16

Area: 156 sqm (including 10 sqm A/C Ledge, 12 sqm PES) Unit(s): #01-16

Plans are subject to change/amendments as may be required and/or approved by the Developer and/or the relevant authorities and do not form part of any offer or contract. These are not drawn to scale and are for the purpose of visual presentation only. The balcony shall not be enclosed unless with the approved balcony screen. For an illustration of the approved balcony screen, please refer to APPROVED BALCONY SCREEN DESIGN page of this brochure.

# 5-Bedroom Luxury

Area: 180 sqm (including 10 sqm A/C Ledge, 12 sqm Balcony, 24 sqm Void) **Unit(s):** #18-16

Plans are subject to change/amendments as may be required and/or approved by the Developer and/or the relevant authorities and do not form part of any offer or contract. These are not drawn to scale and are for the purpose of visual presentation only. The balcony shall not be enclosed unless with the approved balcony screen. For an illustration of the approved balcony screen, please refer to APPROVED BALCONY SCREEN DESIGN page of this brochure.