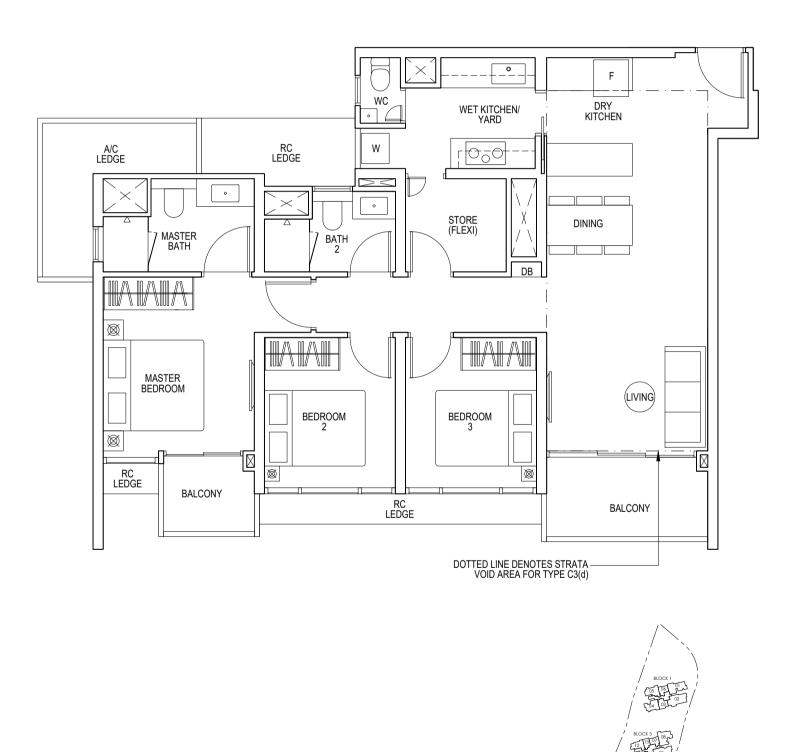

#### Type C3(d) 126 sqm / 1356 sq ft

(inclusive of 25m² strata void over living/dining) Blk 3: #23-11

#### Type C3 101 sqm / 1087 sq ft

Blk 3: #05-11 to #22-11

F FRIDGE W WASHER/ DRYER DB DISTRIBUTION BOARD HS HOUSEHOLD SHELTER ST STORAGE RC REINFORCED CONCRETE LEDGE (EXCLUDED FROM STRATA AREA)

<u>1 2 3 4 5</u>M

Area includes air-con (A/C) ledge, balcony and strata void area where applicable. The plans are subject to change as may be approved by relevant authorities. All floor plans are approximate measurements only and are subject to government re-survey. The balcony shall not be enclosed unless with the approved balcony screen. For an illustration of the approved balcony screen, please refer to the diagram annexed hereto as "Annexure A".