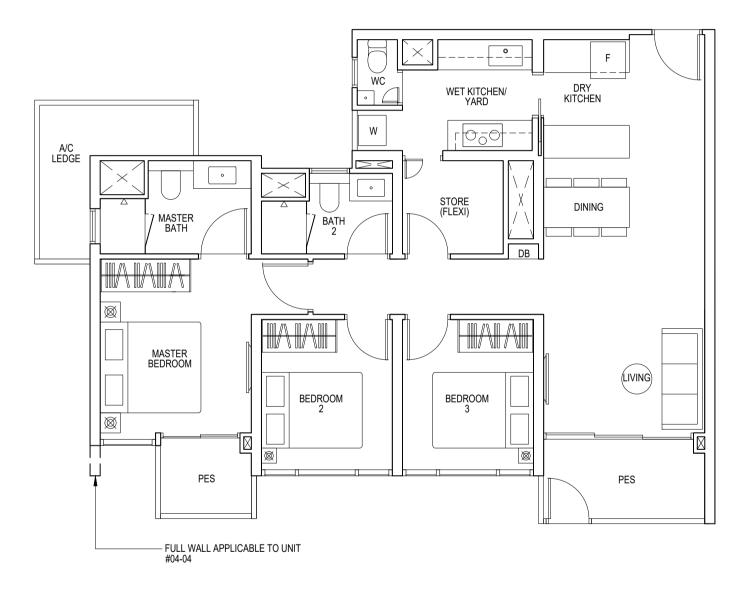

#### Type C2(d) 125 sqm / 1346 sq ft

(inclusive of 25m² strata void over living/dining) Blk 1: #23-04 Blk 5: #23-18

Type C2 100 sqm / 1076 sq ft

Blk 1: #05-04 to #22-04 Blk 5: #04-18 to #22-18

0 1 2 3 4 5M

HS HOUSEHOLD SHELTER

ST STORAGE

DB DISTRIBUTION BOARD

F

FRIDGE

W WASHER/ DRYER

RC REINFORCED CONCRETE LEDGE (EXCLUDED FROM STRATA AREA)