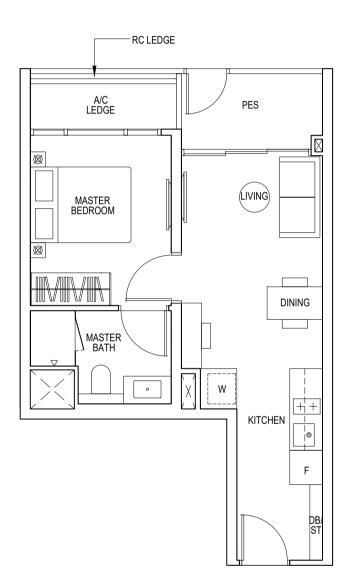

**1-BEDROOM** 

Type A1 45 sqm / 484 sq ft

Blk 5: #04-14 to #22-14 Blk 5: #04-17 to #22-17