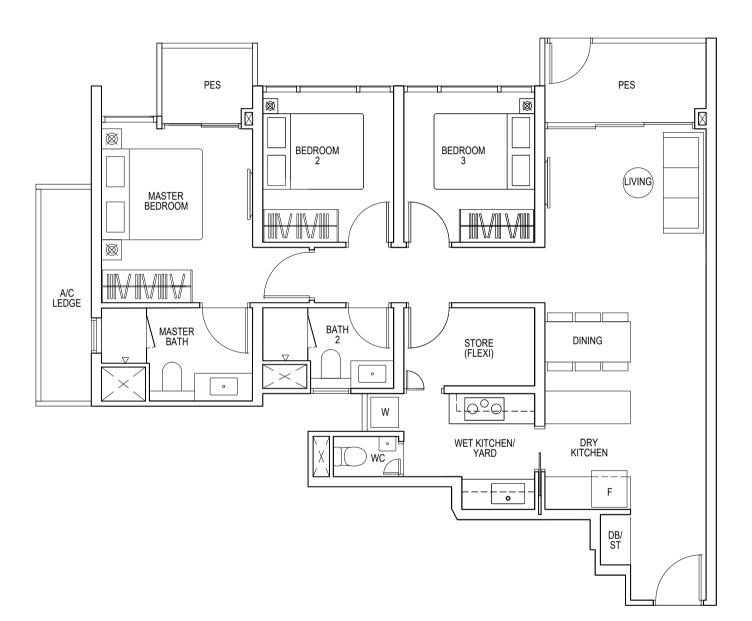

#### Type C4 102 sqm / 1098 sq ft

Blk 1: #05-05 to #22-05

Area includes air-con (A/C) ledge, balcony and strata void area where applicable. The plans are subject to change as may be approved by relevant authorities. All floor plans are approximate measurements only and are subject to government re-survey. The balcony shall not be enclosed unless with the approved balcony screen. For an illustration of the approved balcony screen, please refer to the diagram annexed hereto as "Annexure A".

5M

DB DISTRIBUTION BOARD

HS HOUSEHOLD SHELTER

ST STORAGE

F

FRIDGE

W WASHER/ DRYER

2

RC REINFORCED CONCRETE LEDGE (EXCLUDED FROM STRATA AREA)

3