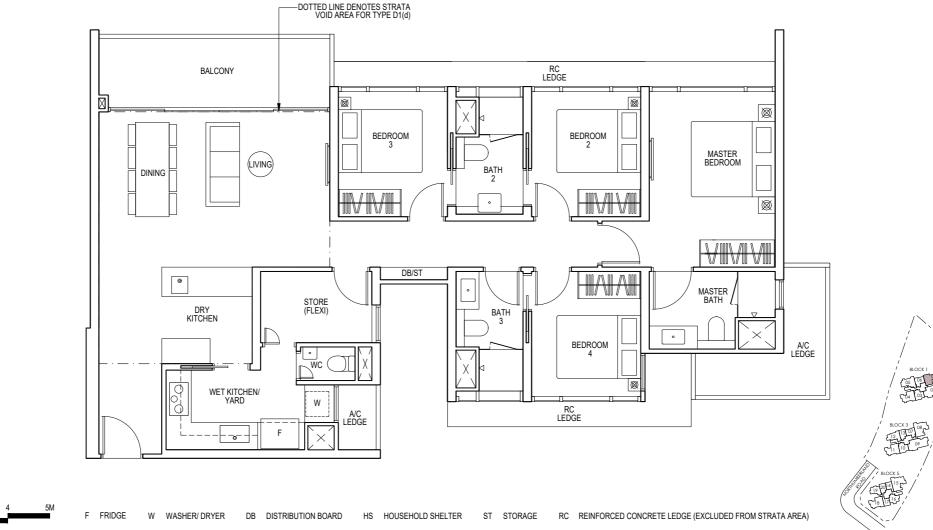

5M

Type D1 131 sqm / 1410 sq ft

Blk 1: #05-01 to #22-01

Type D1(d) 162 sqm / 1744 sq ft

Ν

 $\bigcirc$ 

Key plan is not drawn to scale

(inclusive of 31m² strata void over living/dining and dry kitchen) Blk 1: #23-01