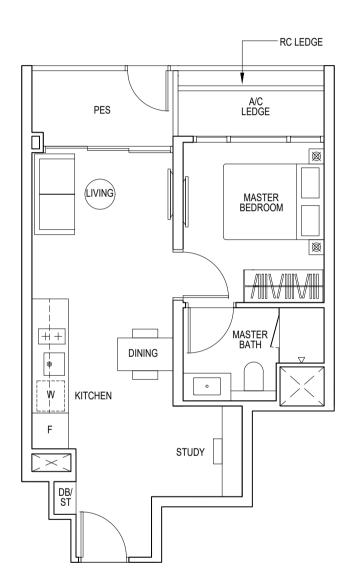

BLOCK 3 BLO

0 1 2 3 4 5M

HS HOUSEHOLD SHELTER

ST STORAGE

DB DISTRIBUTION BOARD

Type A3S(d) 64 sqm / 689 sq ft

(inclusive of 16m² strata void over living/dining) Blk 3: #23-13 Blk 5: #23-20

Type A3S 48 sqm / 517sq ft

Blk 3: #05-13 to #22-13 Blk 5: #04-20 to #22-20

Key plan is not drawn to scale

Type A3S(p) 48 sqm / 517sq ft

Blk 3: #04-13 Blk 5: #03-20

F FRIDGE

٥

W WASHER/ DRYER

2