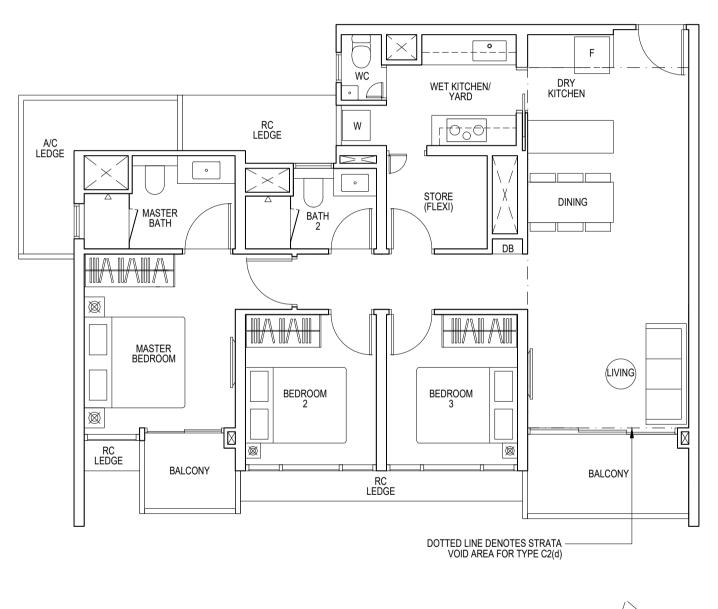

#### Type C2(d) 125 sqm / 1346 sq ft

(inclusive of 25m² strata void over living/dining) Blk 1: #23-04 Blk 5: #23-18

Type C2 100 sqm / 1076 sq ft

Blk 1: #05-04 to #22-04 Blk 5: #04-18 to #22-18

0 1 2 3 4 5M

HS HOUSEHOLD SHELTER

ST STORAGE

DB DISTRIBUTION BOARD

F

FRIDGE

W WASHER/ DRYER

RC REINFORCED CONCRETE LEDGE (EXCLUDED FROM STRATA AREA)