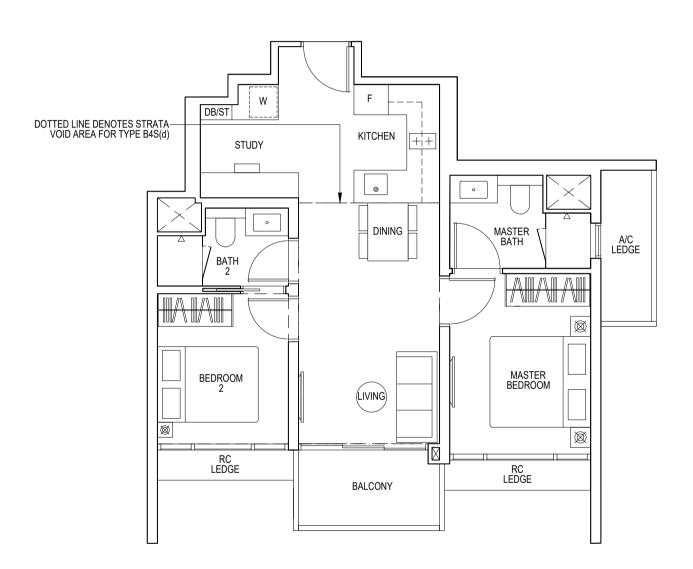

Λ

5M

Type B4S

66 sqm / 710 sq ft

Blk 5: #04-16 to #22-16

#### Type B4S(d) 81 sqm / 872 sq ft

(inclusive of  $15m^2$  strata void over living/dining) Blk 5: #23-16

HS HOUSEHOLD SHELTER

ST STORAGE

Key plan is not drawn to scale

 RC
 REINFORCED CONCRETE LEDGE (EXCLUDED FROM STRATA AREA)

 0
 1
 2
 3
 4
 5M

DB DISTRIBUTION BOARD

F

FRIDGE

W WASHER/ DRYER