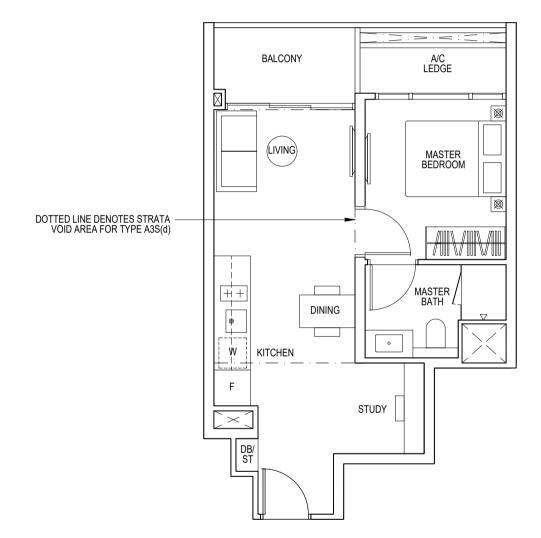

BLOCK 3 BLO

0 1 2 3 4 5M

HS HOUSEHOLD SHELTER

ST STORAGE

DB DISTRIBUTION BOARD

Type A3S(d) 64 sqm / 689 sq ft

(inclusive of 16m² strata void over living/dining) Blk 3: #23-13 Blk 5: #23-20

Type A3S 48 sqm / 517sq ft

Blk 3: #05-13 to #22-13 Blk 5: #04-20 to #22-20

Key plan is not drawn to scale

Type A3S(p) 48 sqm / 517sq ft

Blk 3: #04-13 Blk 5: #03-20

F FRIDGE

٥

W WASHER/ DRYER

2