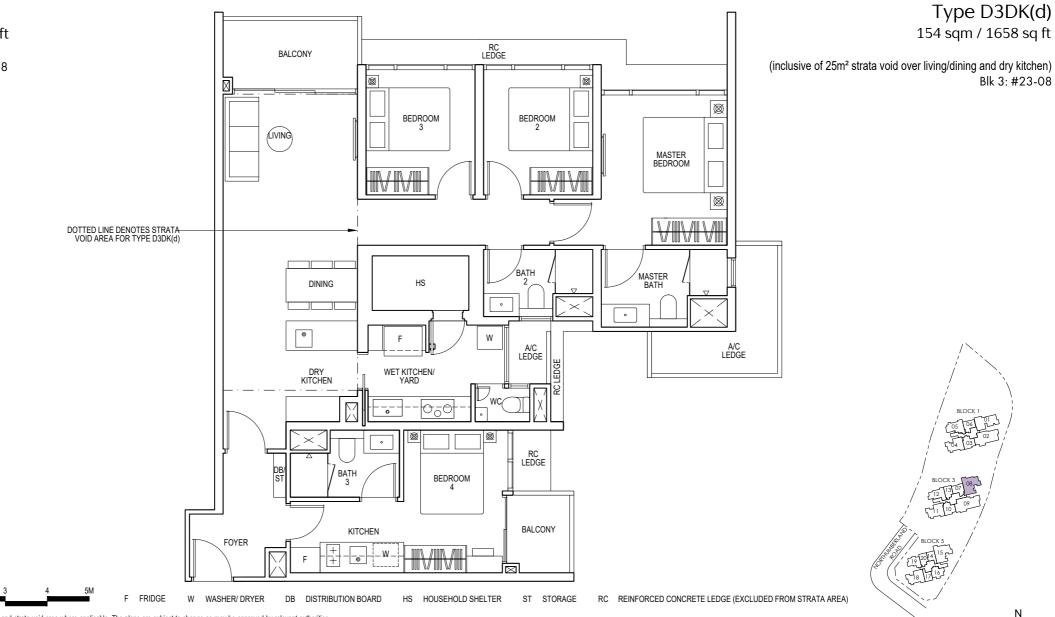

51

BLOCK 1

BLOCK 3

BLOCK 5

129 sqm / 1389sq ft

Blk 3: #05-08 to #22-08

balcony screen. For an illustration of the approved balcony screen, please refer to the diagram annexed hereto as "Annexure A".

Type D3DK(p) 129 sqm / 1389sq ft

Blk 3: #04-08

Key plan is not drawn to scale