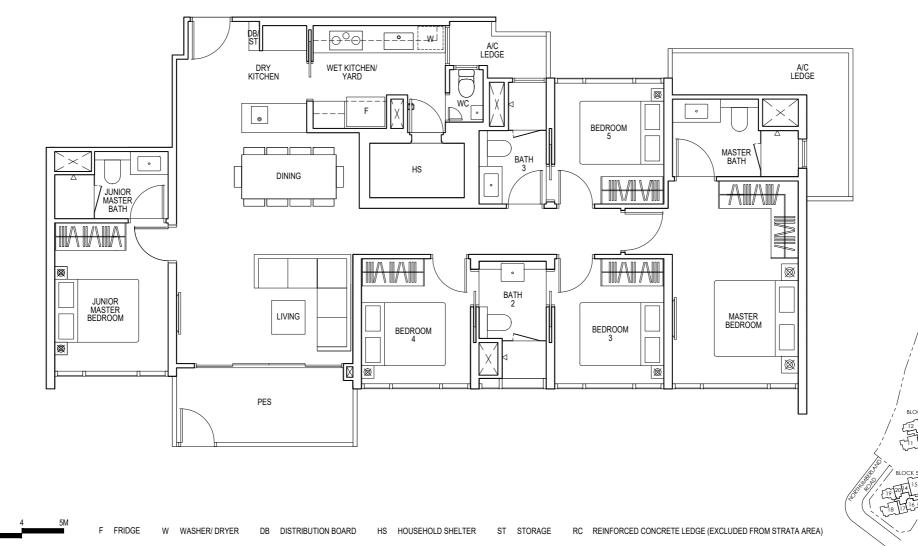

### **5-BEDROOM PREMIUM**

Type E2P

156 sqm / 1679 sq ft

Blk 3: #05-09 to #22-09

Type E2P(d) 190 sqm / 2045 sq ft

Ν

 $\bigcirc$ 

Key plan is not drawn to scale

(inclusive of 34m² strata void over living/dining and dry kitchen) Blk 3: #23-09