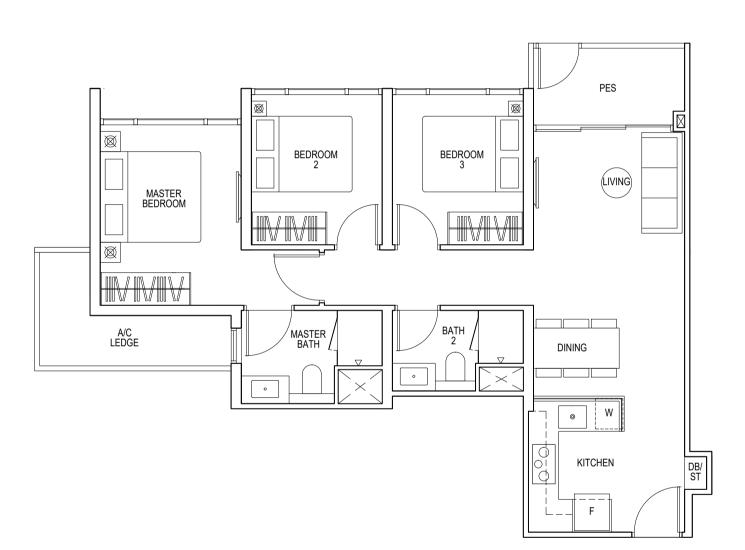

#### Type C2(d) 125 sqm / 1346 sq ft

(inclusive of 25m² strata void over living/dining) Blk 1: #23-04 Blk 5: #23-18

Type C2 100 sqm / 1076 sq ft

Blk 1: #05-04 to #22-04 Blk 5: #04-18 to #22-18

0 1 2 3 4 5M

HS HOUSEHOLD SHELTER

ST STORAGE

DB DISTRIBUTION BOARD

F

FRIDGE

W WASHER/ DRYER

RC REINFORCED CONCRETE LEDGE (EXCLUDED FROM STRATA AREA)