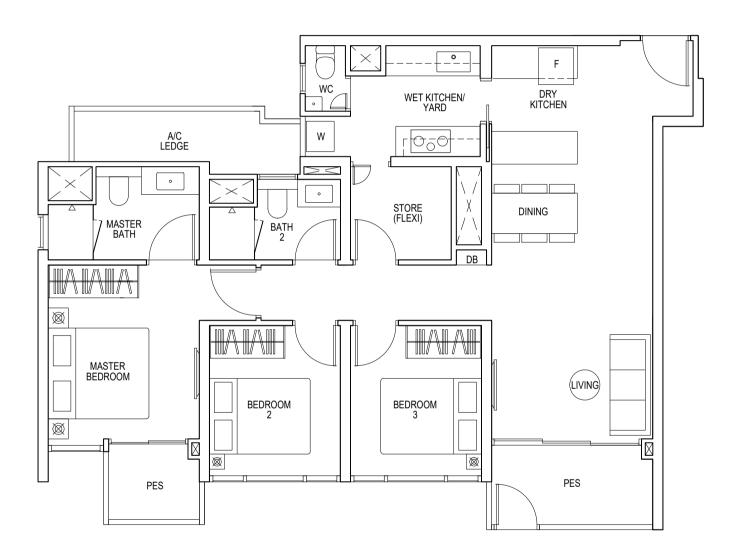

HS HOUSEHOLD SHELTER

ST STORAGE

Type B1(d) 76 sqm / 818 sq ft

(inclusive of 16m² strata void over living/dining) Blk 1: #23-06 Blk 3: #23-07\*

2-BEDROOM

Type B1 60 sqm / 646 sq ft

Blk 1: #04-06 to #22-06 Blk 3: #04-07\* to #22-07\*

\* MIRRORED UNIT

F FRIDGE W WASHER/ DRYER DB DISTRIBUTION BOARD HS HOUSEHOLD SHELTER ST STORAGE RC REINFORCED CONCRETE LEDGE (EXCLUDED FROM STRATA AREA)

5M