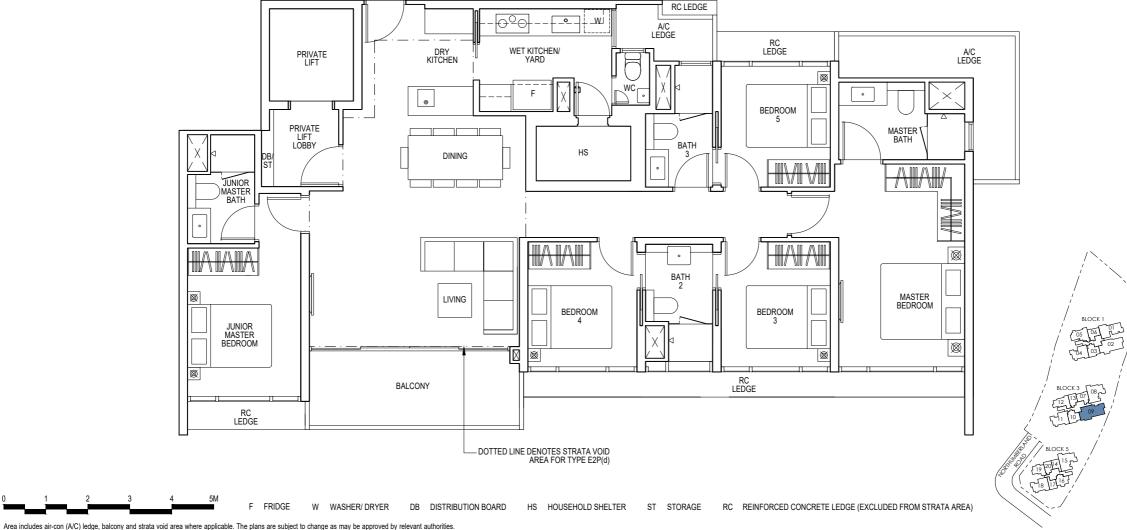

### **5-BEDROOM PREMIUM**

Type E2P

156 sqm / 1679 sq ft

Blk 3: #05-09 to #22-09

Type E2P(d) 190 sqm / 2045 sq ft

Ν

 $\bigcirc$ 

Key plan is not drawn to scale

(inclusive of 34m² strata void over living/dining and dry kitchen) Blk 3: #23-09