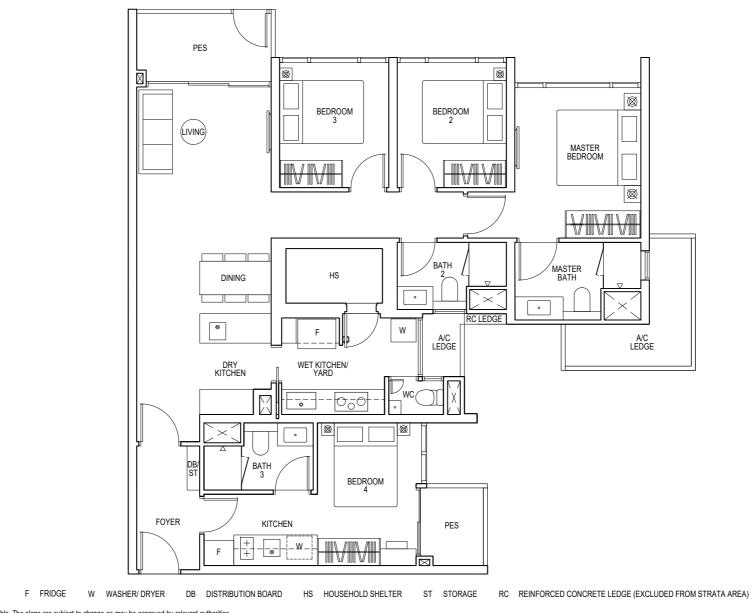

Type D2DK(p) 128 sqm / 1378sq ft

Blk 5: #03-15

Area includes air-con (A/C) ledge, balcony and strata void area where applicable. The plans are subject to change as may be approved by relevant authorities. All floor plans are approximate measurements only and are subject to government re-survey. The balcony shall not be enclosed unless with the approved balcony screen. For an illustration of the approved balcony screen, please refer to the diagram annexed hereto as "Annexure A".