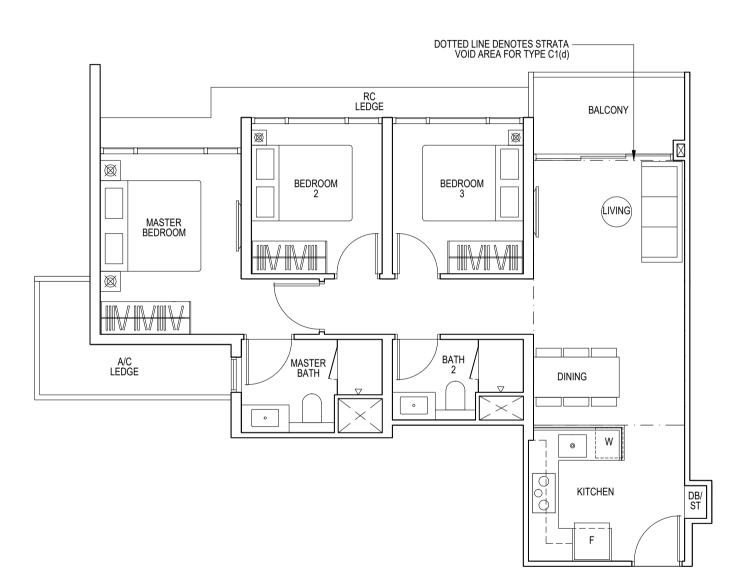

#### Type C1(d) 99 sqm / 1066 sq ft

(inclusive of  $17m^2$  strata void over living/dining) Blk 3: #23-12

Type C1 82 sqm / 883 sq ft

Blk 3: #05-12 to #22-12

Area includes air-con (A/C) ledge, balcony and strata void area where applicable. The plans are subject to change as may be approved by relevant authorities. All floor plans are approximate measurements only and are subject to government re-survey. The balcony shall not be enclosed unless with the approved balcony screen. For an illustration of the approved balcony screen, please refer to the diagram annexed hereto as "Annexure A".

5M

HS HOUSEHOLD SHELTER

ST STORAGE

DB DISTRIBUTION BOARD

Λ

F FRIDGE

٥

W WASHER/ DRYER

2

RC REINFORCED CONCRETE LEDGE (EXCLUDED FROM STRATA AREA)

3