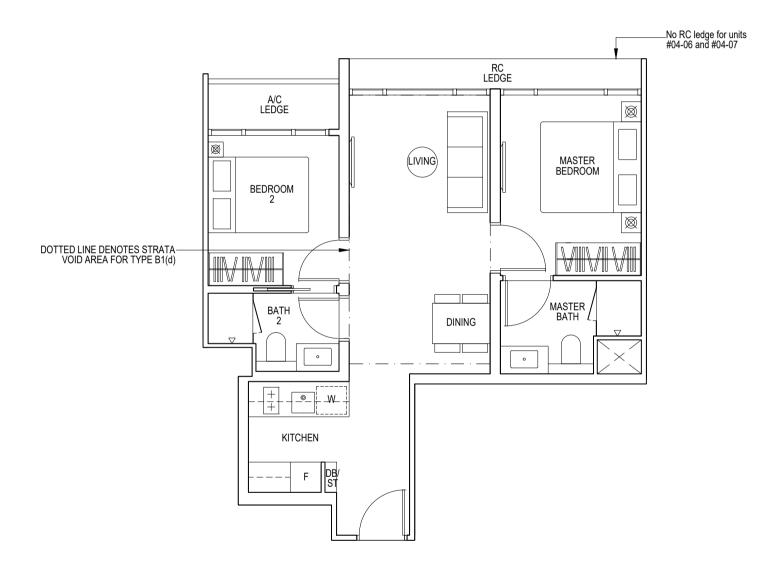

HS HOUSEHOLD SHELTER

ST STORAGE

Type B1(d) 76 sqm / 818 sq ft

(inclusive of 16m² strata void over living/dining) Blk 1: #23-06 Blk 3: #23-07\*

2-BEDROOM

Type B1 60 sqm / 646 sq ft

Blk 1: #04-06 to #22-06 Blk 3: #04-07\* to #22-07\*

\* MIRRORED UNIT

F FRIDGE W WASHER/ DRYER DB DISTRIBUTION BOARD HS HOUSEHOLD SHELTER ST STORAGE RC REINFORCED CONCRETE LEDGE (EXCLUDED FROM STRATA AREA)

5M