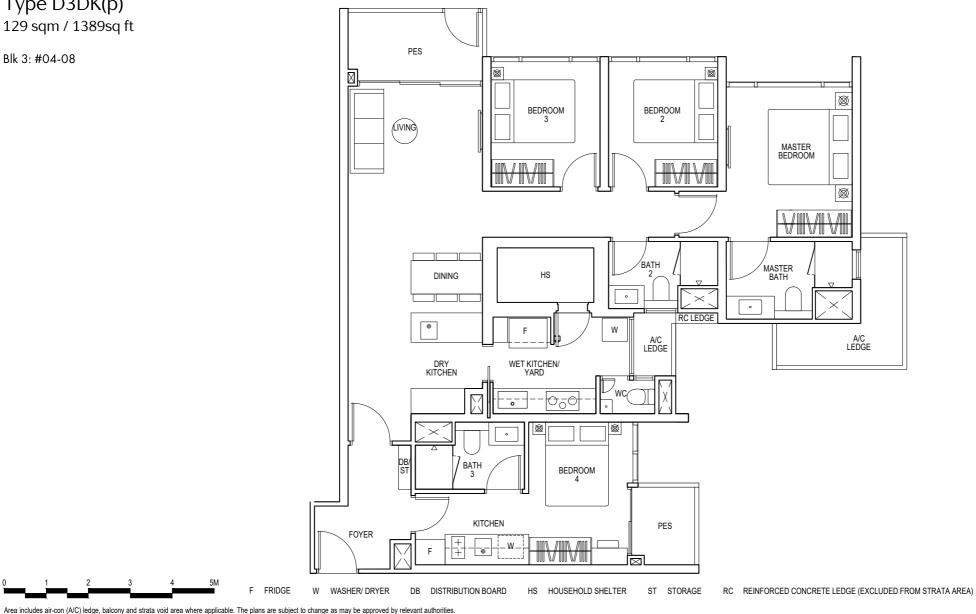

51

BLOCK 1

BLOCK 3

BLOCK 5

129 sqm / 1389sq ft

Blk 3: #05-08 to #22-08

balcony screen. For an illustration of the approved balcony screen, please refer to the diagram annexed hereto as "Annexure A".

Type D3DK(p) 129 sqm / 1389sq ft

Blk 3: #04-08

Key plan is not drawn to scale