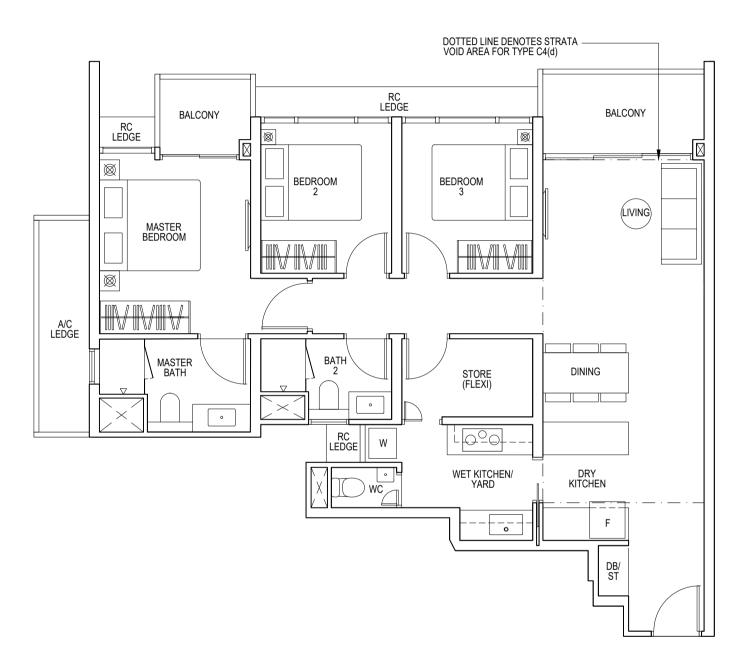

#### Type C4(d) 126 sqm / 1356 sq ft

(inclusive of 24m<sup>2</sup> strata void over living/dining) Blk 1: #23-05

#### Type C4 102 sqm / 1098 sq ft

Blk 1: #05-05 to #22-05

Area includes air-con (A/C) ledge, balcony and strata void area where applicable. The plans are subject to change as may be approved by relevant authorities. All floor plans are approximate measurements only and are subject to government re-survey. The balcony shall not be enclosed unless with the approved balcony screen. For an illustration of the approved balcony screen, please refer to the diagram annexed hereto as "Annexure A".

5M

DB DISTRIBUTION BOARD

HS HOUSEHOLD SHELTER

ST STORAGE

F

FRIDGE

W WASHER/ DRYER

2

RC REINFORCED CONCRETE LEDGE (EXCLUDED FROM STRATA AREA)

3