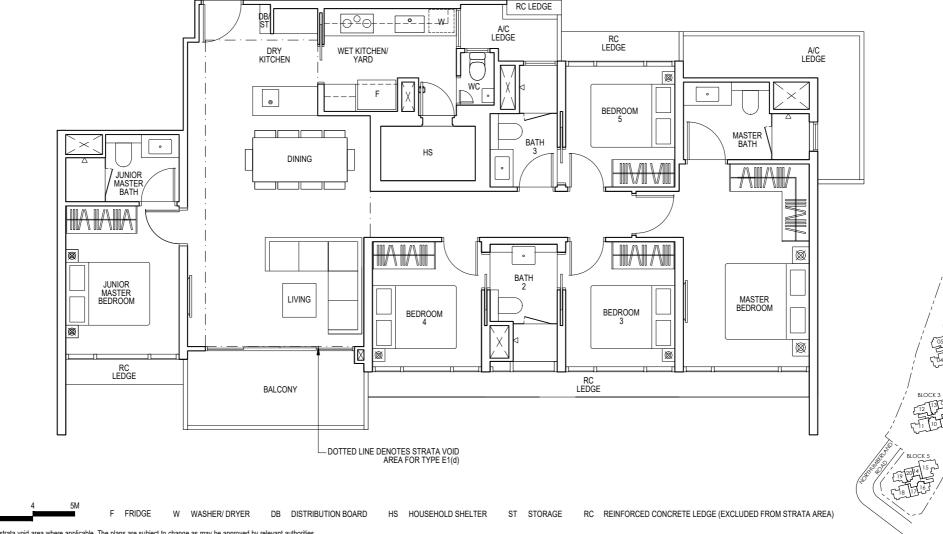

#### Blk 1: #05-02 to #22-02

Type E1(d) 176 sqm / 1894 sq ft

(inclusive of 29m<sup>2</sup> strata void over living/dining and dry kitchen) Blk 1: #23-02

Area includes air-con (A/C) ledge, balcony and strata void area where applicable. The plans are subject to change as may be approved by relevant authorities. All floor plans are approximate measurements only and are subject to government re-survey. The balcony shall not be enclosed unless with the approved balcony screen. For an illustration of the approved balcony screen, please refer to the diagram annexed hereto as "Annexure A".

Key plan is not drawn to scale

Ν

BLOCK 1