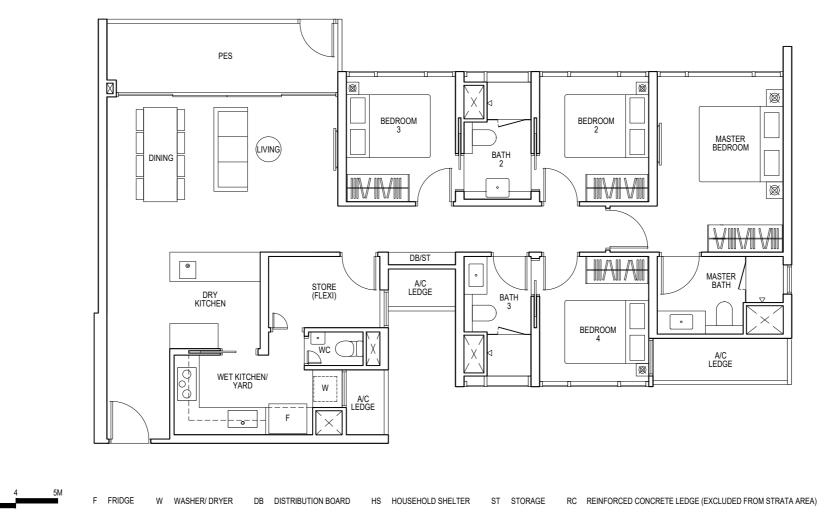

#### Type D1(p) 131 sqm / 1410 sq ft

Blk 1: #04-01

Area includes air-con (A/C) ledge, balcony and strata void area where applicable. The plans are subject to change as may be approved by relevant authorities. All floor plans are approximate measurements only and are subject to government re-survey. The balcony shall not be enclosed unless with the approved balcony screen. For an illustration of the approved balcony screen, please refer to the diagram annexed hereto as "Annexure A".