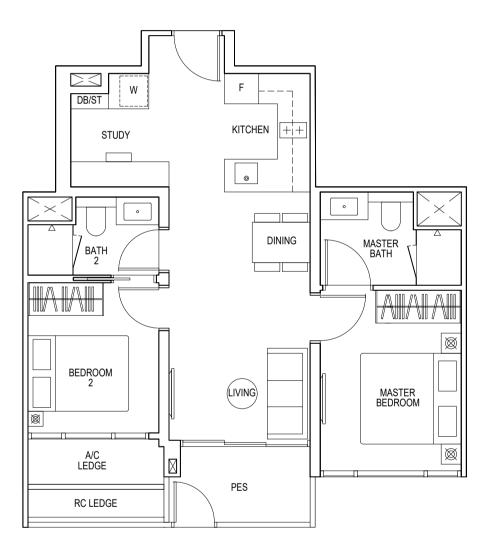

HS HOUSEHOLD SHELTER

ST STORAGE

Type B1(d) 76 sqm / 818 sq ft

(inclusive of 16m² strata void over living/dining) Blk 1: #23-06 Blk 3: #23-07\*

2-BEDROOM

Type B1 60 sqm / 646 sq ft

Blk 1: #04-06 to #22-06 Blk 3: #04-07\* to #22-07\*

\* MIRRORED UNIT

F FRIDGE W WASHER/ DRYER DB DISTRIBUTION BOARD HS HOUSEHOLD SHELTER ST STORAGE RC REINFORCED CONCRETE LEDGE (EXCLUDED FROM STRATA AREA)

5M