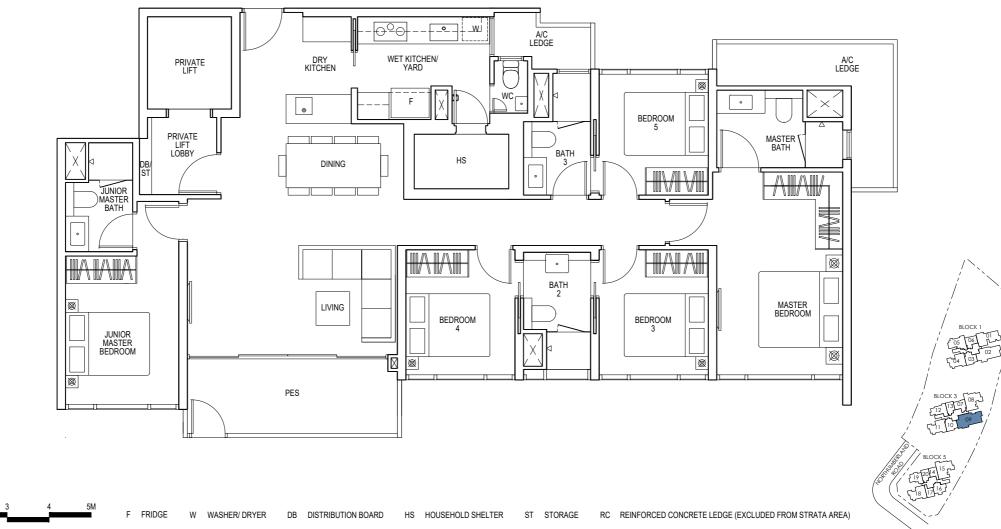

### **5-BEDROOM PREMIUM**

### Type E2P(p)

156 sqm / 1679 sq ft

Blk 3: #04-09

Area includes air-con (A/C) ledge, balcony and strata void area where applicable. The plans are subject to change as may be approved by relevant authorities. All floor plans are approximate measurements only and are subject to government re-survey. The balcony shall not be enclosed unless with the approved balcony screen. For an illustration of the approved balcony screen, please refer to the diagram annexed hereto as "Annexure A". Ν