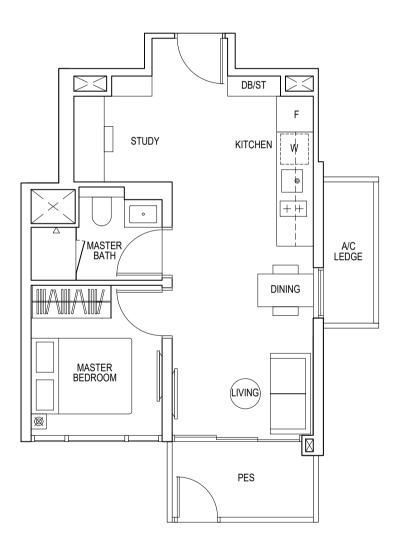

**1-BEDROOM** 

Type A1 45 sqm / 484 sq ft

Blk 5: #04-14 to #22-14 Blk 5: #04-17 to #22-17

#### Type A1(p) 45 sqm / 484 sq ft

Blk 5: #03-14 Blk 5: #03-17

Key plan is not drawn to scale

0 1 2 3 4

Area includes air-con (A/C) ledge, balcony and strata void area where applicable. The plans are subject to change as may be approved by relevant authorities. All floor plans are approximate measurements only and are subject to government re-survey. The balcony shall not be enclosed unless with the approved balcony screen. For an illustration of the approved balcony screen, please refer to the diagram annexed hereto as "Annexure A".