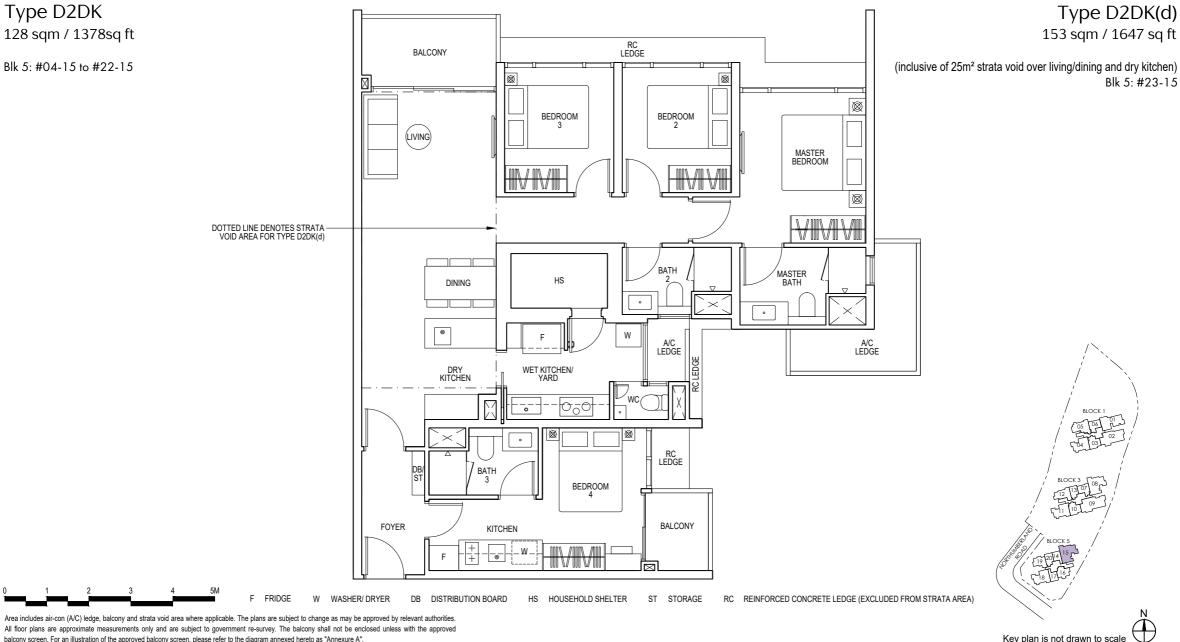

BLOCK 1

BLOCK 3

BLOCK

Type D2DK

128 sqm / 1378sq ft

Blk 5: #04-15 to #22-15

Key plan is not drawn to scale

All floor plans are approximate measurements only and are subject to government re-survey. The balcony shall not be enclosed unless with the approved balcony screen. For an illustration of the approved balcony screen, please refer to the diagram annexed hereto as "Annexure A"

Type D2DK(p) 128 sqm / 1378sq ft

Blk 5: #03-15

Area includes air-con (A/C) ledge, balcony and strata void area where applicable. The plans are subject to change as may be approved by relevant authorities. All floor plans are approximate measurements only and are subject to government re-survey. The balcony shall not be enclosed unless with the approved balcony screen. For an illustration of the approved balcony screen, please refer to the diagram annexed hereto as "Annexure A".