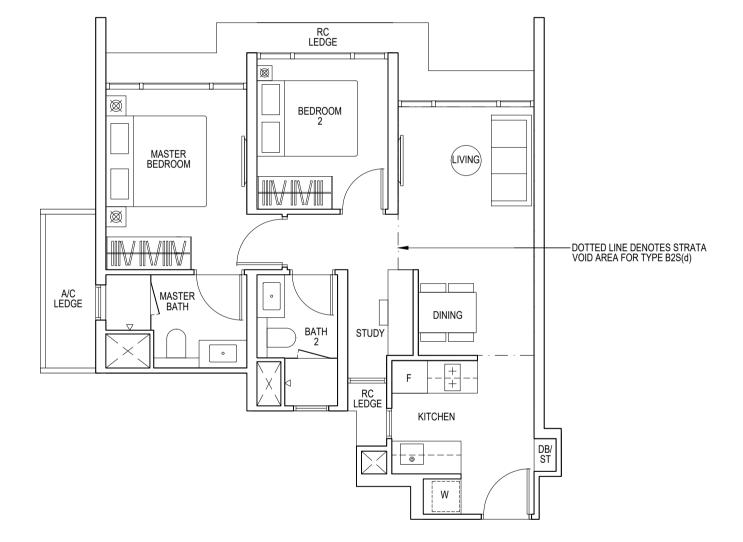

#### Type B2S(d) 77 sqm / 829 sq ft

(inclusive of 14m² strata void over living/dining) Blk 5: #23-19

Type B2S 63 sqm / 678 sq ft

Blk 5: #04-19 to #22-19

Key plan is not drawn to scale

DB DISTRIBUTION BOARD

F FRIDGE

W WASHER/ DRYER

RC REINFORCED CONCRETE LEDGE (EXCLUDED FROM STRATA AREA)

Area includes air-con (A/C) ledge, balcony and strata void area where applicable. The plans are subject to change as may be approved by relevant authorities. All floor plans are approximate measurements only and are subject to government re-survey. The balcony shall not be enclosed unless with the approved balcony screen. For an illustration of the approved balcony screen, please refer to the diagram annexed hereto as "Annexure A".