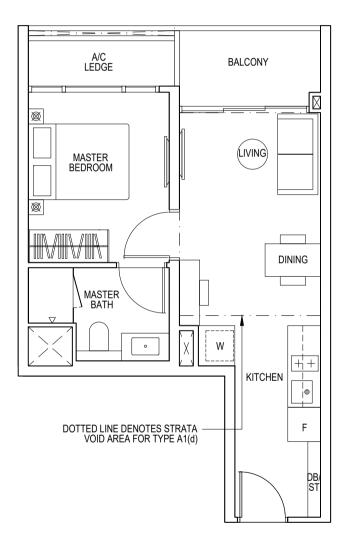

# Type A1(d) 58 sqm / 624 sq ft

(inclusive of 13m<sup>2</sup> strata void over living/dining) Blk 5: #23-14 Blk 5: #23-17

Key plan is not drawn to scale

 RC REINFORCED CONCRETE LEDGE (EXCLUDED FROM STRATA AREA)