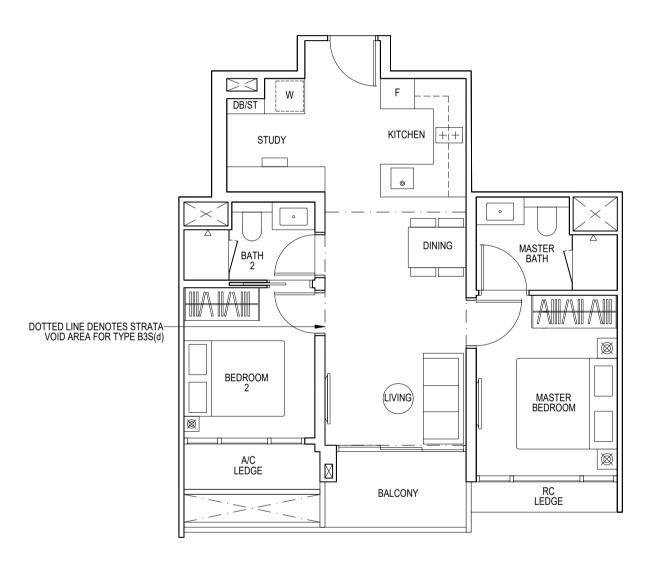

HS HOUSEHOLD SHELTER

ST STORAGE

Type B3S 66 sqm / 710 sq ft

Blk 1: #05-03 to #22-03 Blk 3: #05-10 to #22-10

#### Type B3S(d) 81 sqm / 872 sq ft

(inclusive of 15m² strata void over living/dining) Blk 1: #23-03 Blk 3: #23-10

 F
 FRIDGE
 W
 WASHER/ DRYER
 DB
 DISTRIBUTION BOARD
 HS
 HOUSEHOLD SHELTER
 ST
 STORAGE