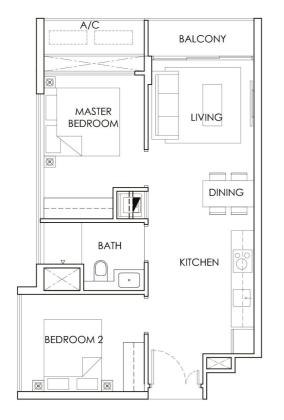

### TYPE A1 & A1-P

1+1 - BEDROOM 52 sqm / 560 sqft

UNITS #02-08 #03-08 #04-08 #05-08

UNIT #01-08