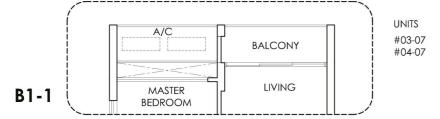

# TYPE B1, B1-P, B1-1 & B1-2

2 - BEDROOM 56 sqm / 603 sqft

UNIT #02-07

#### **KEY PLAN - TYPICAL FLOORS**