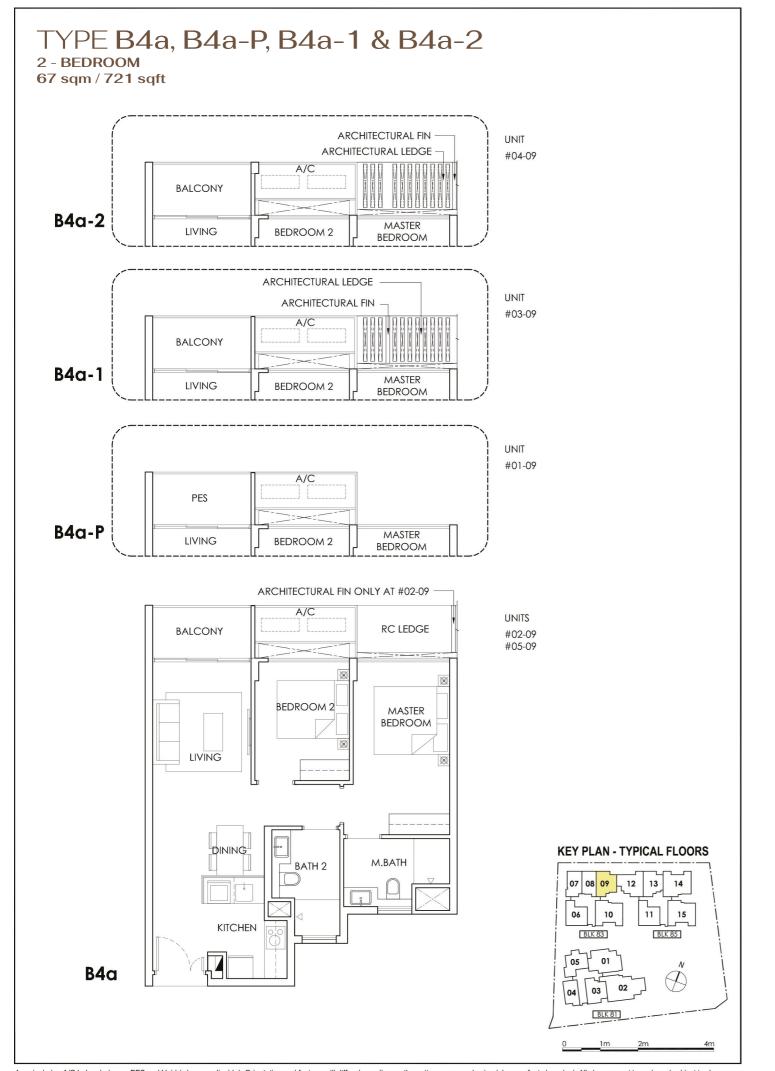

# Unit Distribution

#### BLOCK 81

|         | 1                       | 2          | 3                             | 4                              | 5                             |
|---------|-------------------------|------------|-------------------------------|--------------------------------|-------------------------------|
| Level 5 | C2-2                    | <b>D-2</b> | <b>B4-3</b>                   | <b>A1a-3</b>                   | <b>B2</b>                     |
|         | 1098                    | 1367       | 721                           | <b>581</b>                     | 732                           |
|         | (05-01)                 | (05-02)    | (05-03)                       | (05-04)                        | (05-05)                       |
| Level 4 | C2-1                    | <b>D-1</b> | <b>B4-2</b>                   | A1a-2                          | <b>B2</b>                     |
|         | 1098                    | 1367       | 721                           | 581                            | 732                           |
|         | (04-01)                 | (04-02)    | (04-03)                       | (04-04)                        | (04-05)                       |
| Level 3 | C2-1                    | <b>D-1</b> | <b>B4-2</b>                   | <b>A1a-1</b>                   | <b>B2</b>                     |
|         | 1098                    | 1367       | 721                           | <b>581</b>                     | 732                           |
|         | (03-01)                 | (03-02)    | (03-03)                       | (03-04)                        | (03-05)                       |
| Level 2 | C2                      | D          | <b>B4-1</b>                   | <b>A1a</b>                     | <b>B2</b>                     |
|         | 1098                    | 1367       | 721                           | <b>581</b>                     | 732                           |
|         | (02-01)                 | (02-02)    | (02-03)                       | (02-04)                        | (02-05)                       |
| Level 1 | C2-P<br>1098<br>(01-01) |            | <b>B4-P</b><br>721<br>(01-03) | <b>A1a-P</b><br>581<br>(01-04) | <b>B2-P</b><br>732<br>(01-05) |

#### BLOCK 83

|         | 6           | 7           | 8           | 9            | 10           |
|---------|-------------|-------------|-------------|--------------|--------------|
| Level 5 | <b>B3-3</b> | <b>B1-2</b> | A1          | <b>B4a</b>   | <b>C1-2</b>  |
|         | <b>743</b>  | <b>603</b>  | 560         | <b>721</b>   | <b>1033</b>  |
|         | (05-06)     | (05-07)     | (05-08)     | (05-09)      | (05-10)      |
| Level 4 | <b>B3-2</b> | <b>B1-1</b> | A1          | <b>B4a-2</b> | <b>C1-1</b>  |
|         | <b>743</b>  | <b>603</b>  | 560         | <b>721</b>   | <b>1033</b>  |
|         | (04-06)     | (04-07)     | (04-08)     | (04-09)      | (04-10)      |
| Level 3 | <b>B3-1</b> | <b>B1-1</b> | A1          | <b>B4a-1</b> | <b>C1-1</b>  |
|         | <b>743</b>  | <b>603</b>  | 560         | <b>721</b>   | <b>1033</b>  |
|         | (03-06)     | (03-07)     | (03-08)     | (03-09)      | (03-10)      |
| Level 2 | <b>B3</b>   | <b>B1</b>   | A1          | <b>B4a</b>   | C1           |
|         | <b>743</b>  | <b>603</b>  | 560         | <b>721</b>   | 1033         |
|         | (02-06)     | (02-07)     | (02-08)     | (02-09)      | (02-10)      |
| Level 1 | <b>B3a</b>  | <b>B1-P</b> | <b>A1-P</b> | <b>B4a-P</b> | <b>C1-Pa</b> |
|         | <b>753</b>  | <b>603</b>  | <b>560</b>  | <b>721</b>   | <b>1033</b>  |
|         | (01-06)     | (02-07)     | (01-08)     | (01-09)      | (01-10)      |

#### BLOCK 85

|         | 11          | 12          | 13          | 14      | 15          |
|---------|-------------|-------------|-------------|---------|-------------|
| Level 5 | <b>B3-3</b> | <b>B5</b>   | <b>B4</b>   | C1a-2   | <b>C1-2</b> |
|         | <b>743</b>  | <b>861</b>  | <b>721</b>  | 1023    | <b>1033</b> |
|         | (05-11)     | (05-12)     | (05-13)     | (05-14) | (05-15)     |
| Level 4 | <b>B3-2</b> | <b>B5-1</b> | <b>B4</b>   | C1a-1   | <b>C1-1</b> |
|         | <b>743</b>  | <b>861</b>  | <b>721</b>  | 1023    | <b>1033</b> |
|         | (04-11)     | (04-12)     | (04-13)     | (04-14) | (04-15)     |
| Level 3 | <b>B3-1</b> | <b>B5-1</b> | <b>B4</b>   | C1a-1   | <b>C1-1</b> |
|         | <b>743</b>  | <b>861</b>  | <b>721</b>  | 1023    | <b>1033</b> |
|         | (03-11)     | (03-12)     | (03-13)     | (03-14) | (03-15)     |
| Level 2 | <b>B3</b>   | <b>B5</b>   | <b>B4</b>   | C1a     | C1          |
|         | <b>743</b>  | <b>861</b>  | <b>721</b>  | 1023    | 1033        |
|         | (02-11)     | (02-12)     | (02-13)     | (02-14) | (02-15)     |
| Level 1 | <b>B3a</b>  | <b>B5-P</b> | <b>B4-P</b> | C1a-P   | <b>C1-P</b> |
|         | <b>753</b>  | <b>861</b>  | <b>721</b>  | 1023    | <b>1033</b> |
|         | (01-11)     | (01-12)     | (01-13)     | (01-14) | (01-15)     |

| 1+1   | Bedroom | 560 - 581 sqft   |
|-------|---------|------------------|
| 2     | Bedroom | 603 - 753 sqft   |
| 2+1   | Bedroom | 861 sqft         |
| 3     | Bedroom | 1023 - 1098 sqft |
| 3 + 1 | Bedroom | 1367 sqft        |