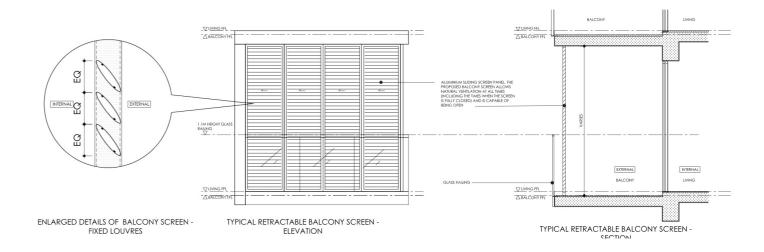

# **Balcony Screen**

TYPICAL RETRACTABLE BALCONY SCREEN - PLAN

- 1. The Balcony Screens are to allow natural ventilation within the balcony at all times and the proposed balcony screen is to be capable of being drawn or retracted fully.
- 2. The balcony shall not be enclosed unless with the approved balcony screen.
- 3. Purchaser may opt to have approved balcony screen installed at the balcony(ies) / private enclosed space(s) (if any) at the unit at purchaser's own cost.

TYPICAL RETRACTABLE BALCONY SCREEN - PLAN

FOR ENQUIRIES, CALL

6100 3388

FOR MORE INFO, VISIT

phoenix-residences.com.sg

Luxury Property By: USB (Phoenix) Pte. Ltd.

Developer – USB (Phoenix) Pte. Ltd. (UEN: 201828933C), Housing Developer's Licence No. – C1361, Tenure of Land – Remainder of leasehold estate of 99 years commencing on 5 November 2019, Encumbrances on the Land – Mortgage(s) in favour of Oversea-Chinese Banking Corporation Limited, Location – Lot 1493C of Mukim 10 at Phoenix Avenue, Expected Date of Vacant of Possession – 19 February 2024, Expected Date of Legal Completion – 19 February 2027