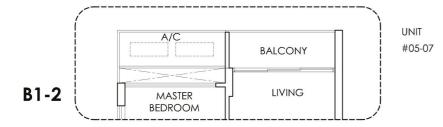

#### BLOCK 85

|         | 11          | 12          | 13          | 14      | 15          |
|---------|-------------|-------------|-------------|---------|-------------|
| Level 5 | <b>B3-3</b> | <b>B5</b>   | <b>B4</b>   | C1a-2   | <b>C1-2</b> |
|         | <b>743</b>  | <b>861</b>  | <b>721</b>  | 1023    | <b>1033</b> |
|         | (05-11)     | (05-12)     | (05-13)     | (05-14) | (05-15)     |
| Level 4 | <b>B3-2</b> | <b>B5-1</b> | <b>B4</b>   | C1a-1   | <b>C1-1</b> |
|         | <b>743</b>  | <b>861</b>  | <b>721</b>  | 1023    | <b>1033</b> |
|         | (04-11)     | (04-12)     | (04-13)     | (04-14) | (04-15)     |
| Level 3 | <b>B3-1</b> | <b>B5-1</b> | <b>B4</b>   | C1a-1   | <b>C1-1</b> |
|         | <b>743</b>  | <b>861</b>  | <b>721</b>  | 1023    | <b>1033</b> |
|         | (03-11)     | (03-12)     | (03-13)     | (03-14) | (03-15)     |
| Level 2 | <b>B3</b>   | <b>B5</b>   | <b>B4</b>   | C1a     | C1          |
|         | <b>743</b>  | <b>861</b>  | <b>721</b>  | 1023    | 1033        |
|         | (02-11)     | (02-12)     | (02-13)     | (02-14) | (02-15)     |
| Level 1 | <b>B3a</b>  | <b>B5-P</b> | <b>B4-P</b> | C1a-P   | <b>C1-P</b> |
|         | <b>753</b>  | <b>861</b>  | <b>721</b>  | 1023    | <b>1033</b> |
|         | (01-11)     | (01-12)     | (01-13)     | (01-14) | (01-15)     |