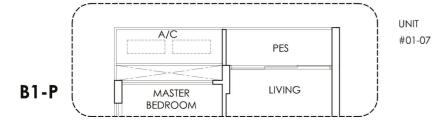

### TYPE B2 & B2-P

2 - BEDROOM 68 sqm / 732 sqft

UNIT #01-05

#02-05 #03-05 #04-05

#05-05

Area includes A/C ledge, balcony, PES and Void (where applicable). Orientation and facings will differ depending on the unit you are purchasing (please refer to key plan). All plans are not to scale and subject to changes as may be required by relevant authorities. All appliances and furniture shown in the plan are for illustration purpose only and not representation of fact. All floor areas are estimated and subjected to final survey.