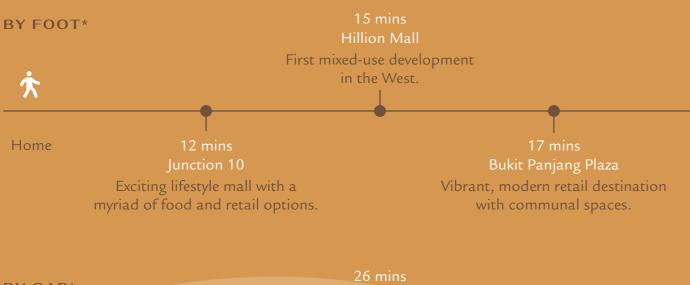

#### **BY PUBLIC TRANSPORT\***

Phoenix Station 13 mins
Bukit Panjang Central
Dynamic town, gateway to
popular retail and scenic trails.

15 mins Choa Chu Kang Hub A lively precinct, linked to major landmarks.