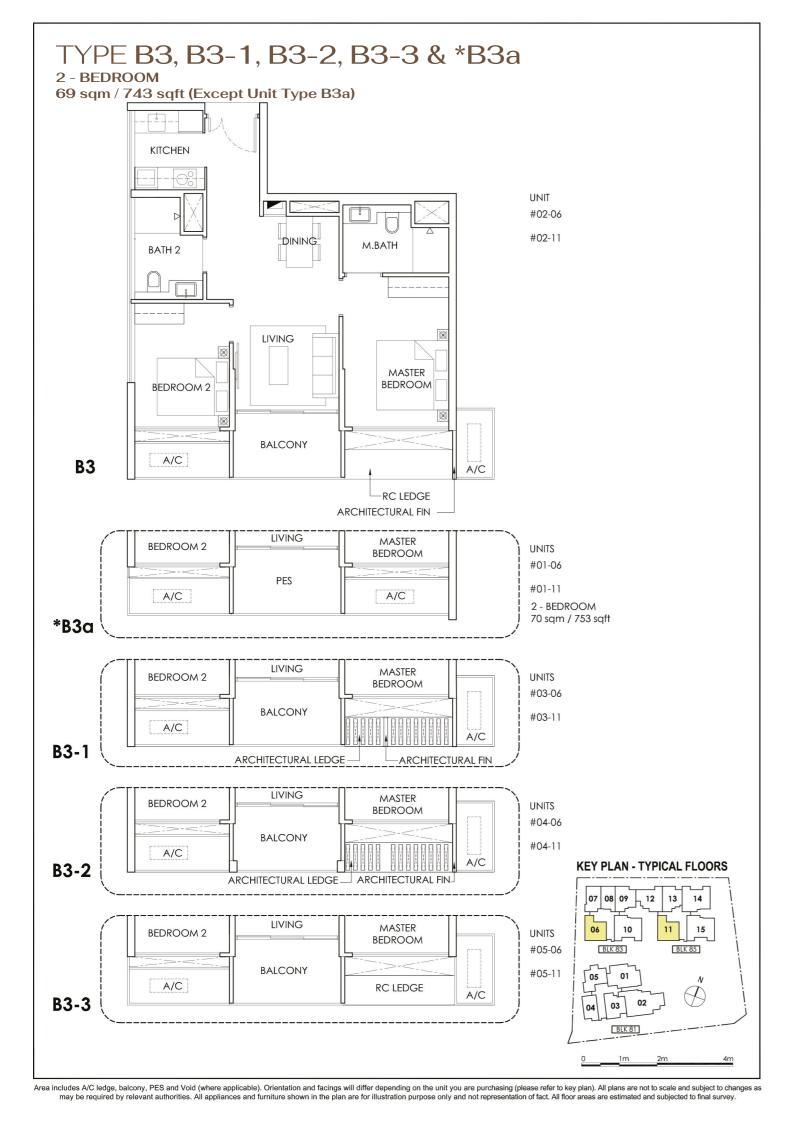

#### BLOCK 81

|         | 1                       | 2          | 3                             | 4                              | 5                             |
|---------|-------------------------|------------|-------------------------------|--------------------------------|-------------------------------|
| Level 5 | C2-2                    | <b>D-2</b> | <b>B4-3</b>                   | <b>A1a-3</b>                   | <b>B2</b>                     |
|         | 1098                    | 1367       | 721                           | <b>581</b>                     | 732                           |
|         | (05-01)                 | (05-02)    | (05-03)                       | (05-04)                        | (05-05)                       |
| Level 4 | C2-1                    | <b>D-1</b> | <b>B4-2</b>                   | A1a-2                          | <b>B2</b>                     |
|         | 1098                    | 1367       | 721                           | 581                            | 732                           |
|         | (04-01)                 | (04-02)    | (04-03)                       | (04-04)                        | (04-05)                       |
| Level 3 | C2-1                    | <b>D-1</b> | <b>B4-2</b>                   | <b>A1a-1</b>                   | <b>B2</b>                     |
|         | 1098                    | 1367       | 721                           | <b>581</b>                     | 732                           |
|         | (03-01)                 | (03-02)    | (03-03)                       | (03-04)                        | (03-05)                       |
| Level 2 | C2                      | D          | <b>B4-1</b>                   | <b>A1a</b>                     | <b>B2</b>                     |
|         | 1098                    | 1367       | 721                           | <b>581</b>                     | 732                           |
|         | (02-01)                 | (02-02)    | (02-03)                       | (02-04)                        | (02-05)                       |
| Level 1 | C2-P<br>1098<br>(01-01) |            | <b>B4-P</b><br>721<br>(01-03) | <b>A1a-P</b><br>581<br>(01-04) | <b>B2-P</b><br>732<br>(01-05) |

#### BLOCK 83

|         | 6           | 7           | 8           | 9            | 10           |
|---------|-------------|-------------|-------------|--------------|--------------|
| Level 5 | <b>B3-3</b> | <b>B1-2</b> | A1          | <b>B4a</b>   | <b>C1-2</b>  |
|         | <b>743</b>  | <b>603</b>  | 560         | <b>721</b>   | <b>1033</b>  |
|         | (05-06)     | (05-07)     | (05-08)     | (05-09)      | (05-10)      |
| Level 4 | <b>B3-2</b> | <b>B1-1</b> | A1          | <b>B4a-2</b> | <b>C1-1</b>  |
|         | <b>743</b>  | <b>603</b>  | 560         | <b>721</b>   | <b>1033</b>  |
|         | (04-06)     | (04-07)     | (04-08)     | (04-09)      | (04-10)      |
| Level 3 | <b>B3-1</b> | <b>B1-1</b> | A1          | <b>B4a-1</b> | <b>C1-1</b>  |
|         | <b>743</b>  | <b>603</b>  | 560         | <b>721</b>   | <b>1033</b>  |
|         | (03-06)     | (03-07)     | (03-08)     | (03-09)      | (03-10)      |
| Level 2 | <b>B3</b>   | <b>B1</b>   | A1          | <b>B4a</b>   | C1           |
|         | <b>743</b>  | <b>603</b>  | 560         | <b>721</b>   | 1033         |
|         | (02-06)     | (02-07)     | (02-08)     | (02-09)      | (02-10)      |
| Level 1 | <b>B3a</b>  | <b>B1-P</b> | <b>A1-P</b> | <b>B4a-P</b> | <b>C1-Pa</b> |
|         | <b>753</b>  | <b>603</b>  | <b>560</b>  | <b>721</b>   | <b>1033</b>  |
|         | (01-06)     | (02-07)     | (01-08)     | (01-09)      | (01-10)      |

#### BLOCK 85

|         | 11          | 12          | 13          | 14      | 15          |
|---------|-------------|-------------|-------------|---------|-------------|
| Level 5 | <b>B3-3</b> | <b>B5</b>   | <b>B4</b>   | C1a-2   | <b>C1-2</b> |
|         | <b>743</b>  | <b>861</b>  | <b>721</b>  | 1023    | <b>1033</b> |
|         | (05-11)     | (05-12)     | (05-13)     | (05-14) | (05-15)     |
| Level 4 | <b>B3-2</b> | <b>B5-1</b> | <b>B4</b>   | C1a-1   | <b>C1-1</b> |
|         | <b>743</b>  | <b>861</b>  | <b>721</b>  | 1023    | <b>1033</b> |
|         | (04-11)     | (04-12)     | (04-13)     | (04-14) | (04-15)     |
| Level 3 | <b>B3-1</b> | <b>B5-1</b> | <b>B4</b>   | C1a-1   | <b>C1-1</b> |
|         | <b>743</b>  | <b>861</b>  | <b>721</b>  | 1023    | <b>1033</b> |
|         | (03-11)     | (03-12)     | (03-13)     | (03-14) | (03-15)     |
| Level 2 | <b>B3</b>   | <b>B5</b>   | <b>B4</b>   | C1a     | C1          |
|         | <b>743</b>  | <b>861</b>  | <b>721</b>  | 1023    | 1033        |
|         | (02-11)     | (02-12)     | (02-13)     | (02-14) | (02-15)     |
| Level 1 | <b>B3a</b>  | <b>B5-P</b> | <b>B4-P</b> | C1a-P   | <b>C1-P</b> |
|         | <b>753</b>  | <b>861</b>  | <b>721</b>  | 1023    | <b>1033</b> |
|         | (01-11)     | (01-12)     | (01-13)     | (01-14) | (01-15)     |