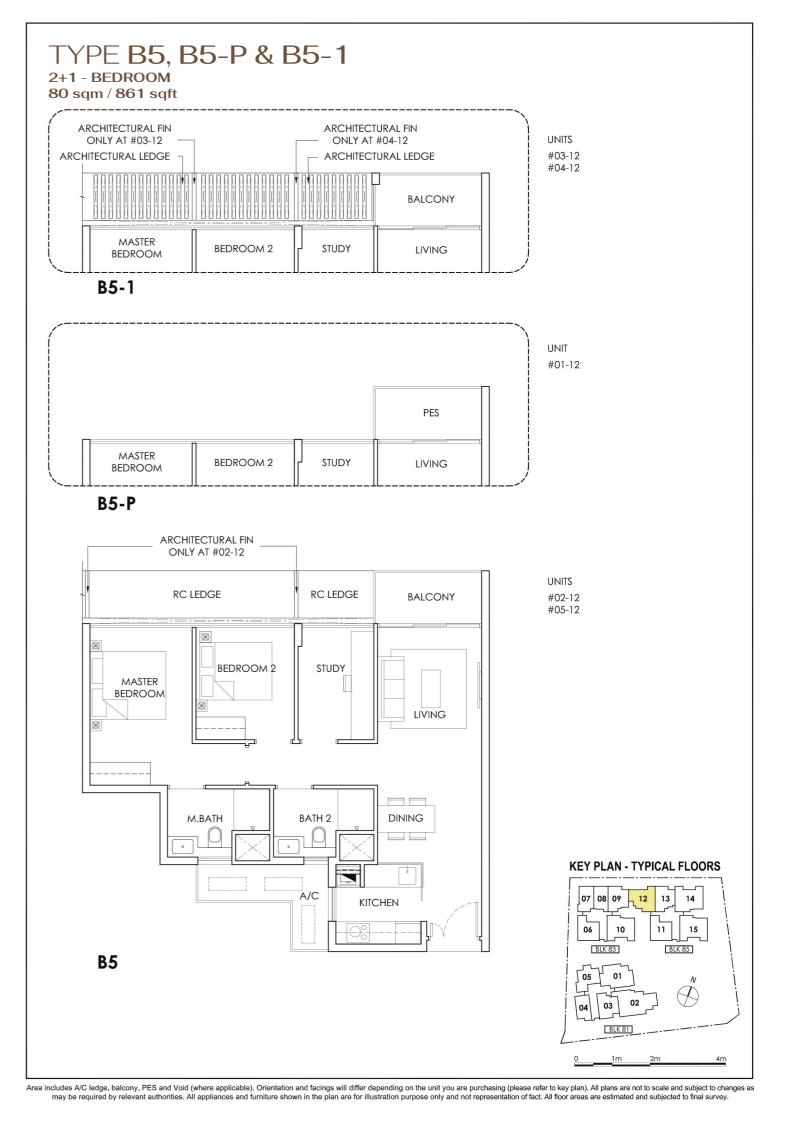

# Unit Distribution

#### BLOCK 81

|         | 1                       | 2          | 3                             | 4                              | 5                             |
|---------|-------------------------|------------|-------------------------------|--------------------------------|-------------------------------|
| Level 5 | C2-2                    | <b>D-2</b> | <b>B4-3</b>                   | <b>A1a-3</b>                   | <b>B2</b>                     |
|         | 1098                    | 1367       | 721                           | <b>581</b>                     | 732                           |
|         | (05-01)                 | (05-02)    | (05-03)                       | (05-04)                        | (05-05)                       |
| Level 4 | C2-1                    | <b>D-1</b> | <b>B4-2</b>                   | A1a-2                          | <b>B2</b>                     |
|         | 1098                    | 1367       | 721                           | 581                            | 732                           |
|         | (04-01)                 | (04-02)    | (04-03)                       | (04-04)                        | (04-05)                       |
| Level 3 | C2-1                    | <b>D-1</b> | <b>B4-2</b>                   | <b>A1a-1</b>                   | <b>B2</b>                     |
|         | 1098                    | 1367       | 721                           | <b>581</b>                     | 732                           |
|         | (03-01)                 | (03-02)    | (03-03)                       | (03-04)                        | (03-05)                       |
| Level 2 | C2                      | D          | <b>B4-1</b>                   | <b>A1a</b>                     | <b>B2</b>                     |
|         | 1098                    | 1367       | 721                           | <b>581</b>                     | 732                           |
|         | (02-01)                 | (02-02)    | (02-03)                       | (02-04)                        | (02-05)                       |
| Level 1 | C2-P<br>1098<br>(01-01) |            | <b>B4-P</b><br>721<br>(01-03) | <b>A1a-P</b><br>581<br>(01-04) | <b>B2-P</b><br>732<br>(01-05) |

#### BLOCK 83

|         | 6           | 7           | 8           | 9            | 10           |
|---------|-------------|-------------|-------------|--------------|--------------|
| Level 5 | <b>B3-3</b> | <b>B1-2</b> | A1          | <b>B4a</b>   | <b>C1-2</b>  |
|         | <b>743</b>  | <b>603</b>  | 560         | <b>721</b>   | <b>1033</b>  |
|         | (05-06)     | (05-07)     | (05-08)     | (05-09)      | (05-10)      |
| Level 4 | <b>B3-2</b> | <b>B1-1</b> | A1          | <b>B4a-2</b> | <b>C1-1</b>  |
|         | <b>743</b>  | <b>603</b>  | 560         | <b>721</b>   | <b>1033</b>  |
|         | (04-06)     | (04-07)     | (04-08)     | (04-09)      | (04-10)      |
| Level 3 | <b>B3-1</b> | <b>B1-1</b> | A1          | <b>B4a-1</b> | <b>C1-1</b>  |
|         | <b>743</b>  | <b>603</b>  | 560         | <b>721</b>   | <b>1033</b>  |
|         | (03-06)     | (03-07)     | (03-08)     | (03-09)      | (03-10)      |
| Level 2 | <b>B3</b>   | <b>B1</b>   | A1          | <b>B4a</b>   | C1           |
|         | <b>743</b>  | <b>603</b>  | 560         | <b>721</b>   | 1033         |
|         | (02-06)     | (02-07)     | (02-08)     | (02-09)      | (02-10)      |
| Level 1 | <b>B3a</b>  | <b>B1-P</b> | <b>A1-P</b> | <b>B4a-P</b> | <b>C1-Pa</b> |
|         | <b>753</b>  | <b>603</b>  | <b>560</b>  | <b>721</b>   | <b>1033</b>  |
|         | (01-06)     | (02-07)     | (01-08)     | (01-09)      | (01-10)      |

#### BLOCK 85

|         | 11          | 12          | 13          | 14      | 15          |
|---------|-------------|-------------|-------------|---------|-------------|
| Level 5 | <b>B3-3</b> | <b>B5</b>   | <b>B4</b>   | C1a-2   | <b>C1-2</b> |
|         | <b>743</b>  | <b>861</b>  | <b>721</b>  | 1023    | <b>1033</b> |
|         | (05-11)     | (05-12)     | (05-13)     | (05-14) | (05-15)     |
| Level 4 | <b>B3-2</b> | <b>B5-1</b> | <b>B4</b>   | C1a-1   | <b>C1-1</b> |
|         | <b>743</b>  | <b>861</b>  | <b>721</b>  | 1023    | <b>1033</b> |
|         | (04-11)     | (04-12)     | (04-13)     | (04-14) | (04-15)     |
| Level 3 | <b>B3-1</b> | <b>B5-1</b> | <b>B4</b>   | C1a-1   | <b>C1-1</b> |
|         | <b>743</b>  | <b>861</b>  | <b>721</b>  | 1023    | <b>1033</b> |
|         | (03-11)     | (03-12)     | (03-13)     | (03-14) | (03-15)     |
| Level 2 | <b>B3</b>   | <b>B5</b>   | <b>B4</b>   | C1a     | C1          |
|         | <b>743</b>  | <b>861</b>  | <b>721</b>  | 1023    | 1033        |
|         | (02-11)     | (02-12)     | (02-13)     | (02-14) | (02-15)     |
| Level 1 | <b>B3a</b>  | <b>B5-P</b> | <b>B4-P</b> | C1a-P   | <b>C1-P</b> |
|         | <b>753</b>  | <b>861</b>  | <b>721</b>  | 1023    | <b>1033</b> |
|         | (01-11)     | (01-12)     | (01-13)     | (01-14) | (01-15)     |

| 1+1   | Bedroom | 560 - 581 sqft   |
|-------|---------|------------------|
| 2     | Bedroom | 603 - 753 sqft   |
| 2+1   | Bedroom | 861 sqft         |
| 3     | Bedroom | 1023 - 1098 sqft |
| 3 + 1 | Bedroom | 1367 sqft        |