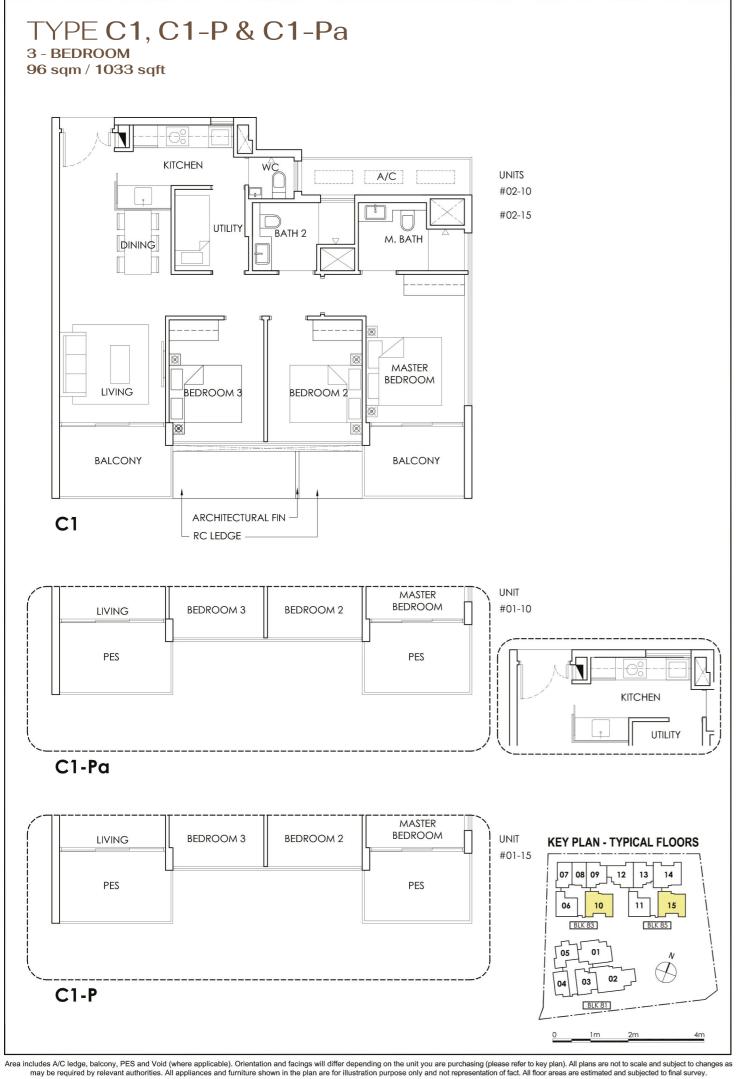

# Unit Distribution

#### BLOCK 81

|         | 1                       | 2          | 3                             | 4                              | 5                             |
|---------|-------------------------|------------|-------------------------------|--------------------------------|-------------------------------|
| Level 5 | C2-2                    | <b>D-2</b> | <b>B4-3</b>                   | <b>A1a-3</b>                   | <b>B2</b>                     |
|         | 1098                    | 1367       | 721                           | <b>581</b>                     | 732                           |
|         | (05-01)                 | (05-02)    | (05-03)                       | (05-04)                        | (05-05)                       |
| Level 4 | C2-1                    | <b>D-1</b> | <b>B4-2</b>                   | A1a-2                          | <b>B2</b>                     |
|         | 1098                    | 1367       | 721                           | 581                            | 732                           |
|         | (04-01)                 | (04-02)    | (04-03)                       | (04-04)                        | (04-05)                       |
| Level 3 | C2-1                    | <b>D-1</b> | <b>B4-2</b>                   | <b>A1a-1</b>                   | <b>B2</b>                     |
|         | 1098                    | 1367       | 721                           | <b>581</b>                     | 732                           |
|         | (03-01)                 | (03-02)    | (03-03)                       | (03-04)                        | (03-05)                       |
| Level 2 | C2                      | D          | <b>B4-1</b>                   | <b>A1a</b>                     | <b>B2</b>                     |
|         | 1098                    | 1367       | 721                           | <b>581</b>                     | 732                           |
|         | (02-01)                 | (02-02)    | (02-03)                       | (02-04)                        | (02-05)                       |
| Level 1 | C2-P<br>1098<br>(01-01) |            | <b>B4-P</b><br>721<br>(01-03) | <b>A1a-P</b><br>581<br>(01-04) | <b>B2-P</b><br>732<br>(01-05) |

#### BLOCK 83

|         | 6           | 7           | 8           | 9            | 10           |
|---------|-------------|-------------|-------------|--------------|--------------|
| Level 5 | <b>B3-3</b> | <b>B1-2</b> | A1          | <b>B4a</b>   | <b>C1-2</b>  |
|         | <b>743</b>  | <b>603</b>  | 560         | <b>721</b>   | <b>1033</b>  |
|         | (05-06)     | (05-07)     | (05-08)     | (05-09)      | (05-10)      |
| Level 4 | <b>B3-2</b> | <b>B1-1</b> | A1          | <b>B4a-2</b> | <b>C1-1</b>  |
|         | <b>743</b>  | <b>603</b>  | 560         | <b>721</b>   | <b>1033</b>  |
|         | (04-06)     | (04-07)     | (04-08)     | (04-09)      | (04-10)      |
| Level 3 | <b>B3-1</b> | <b>B1-1</b> | A1          | <b>B4a-1</b> | <b>C1-1</b>  |
|         | <b>743</b>  | <b>603</b>  | 560         | <b>721</b>   | <b>1033</b>  |
|         | (03-06)     | (03-07)     | (03-08)     | (03-09)      | (03-10)      |
| Level 2 | <b>B3</b>   | <b>B1</b>   | A1          | <b>B4a</b>   | C1           |
|         | <b>743</b>  | <b>603</b>  | 560         | <b>721</b>   | 1033         |
|         | (02-06)     | (02-07)     | (02-08)     | (02-09)      | (02-10)      |
| Level 1 | <b>B3a</b>  | <b>B1-P</b> | <b>A1-P</b> | <b>B4a-P</b> | <b>C1-Pa</b> |
|         | <b>753</b>  | <b>603</b>  | <b>560</b>  | <b>721</b>   | <b>1033</b>  |
|         | (01-06)     | (02-07)     | (01-08)     | (01-09)      | (01-10)      |

#### BLOCK 85

|         | 11          | 12          | 13          | 14      | 15          |
|---------|-------------|-------------|-------------|---------|-------------|
| Level 5 | <b>B3-3</b> | <b>B5</b>   | <b>B4</b>   | C1a-2   | <b>C1-2</b> |
|         | <b>743</b>  | <b>861</b>  | <b>721</b>  | 1023    | <b>1033</b> |
|         | (05-11)     | (05-12)     | (05-13)     | (05-14) | (05-15)     |
| Level 4 | <b>B3-2</b> | <b>B5-1</b> | <b>B4</b>   | C1a-1   | <b>C1-1</b> |
|         | <b>743</b>  | <b>861</b>  | <b>721</b>  | 1023    | <b>1033</b> |
|         | (04-11)     | (04-12)     | (04-13)     | (04-14) | (04-15)     |
| Level 3 | <b>B3-1</b> | <b>B5-1</b> | <b>B4</b>   | C1a-1   | <b>C1-1</b> |
|         | <b>743</b>  | <b>861</b>  | <b>721</b>  | 1023    | <b>1033</b> |
|         | (03-11)     | (03-12)     | (03-13)     | (03-14) | (03-15)     |
| Level 2 | <b>B3</b>   | <b>B5</b>   | <b>B4</b>   | C1a     | C1          |
|         | <b>743</b>  | <b>861</b>  | <b>721</b>  | 1023    | 1033        |
|         | (02-11)     | (02-12)     | (02-13)     | (02-14) | (02-15)     |
| Level 1 | <b>B3a</b>  | <b>B5-P</b> | <b>B4-P</b> | C1a-P   | <b>C1-P</b> |
|         | <b>753</b>  | <b>861</b>  | <b>721</b>  | 1023    | <b>1033</b> |
|         | (01-11)     | (01-12)     | (01-13)     | (01-14) | (01-15)     |

| 1+1   | Bedroom | 560 - 581 sqft   |
|-------|---------|------------------|
| 2     | Bedroom | 603 - 753 sqft   |
| 2+1   | Bedroom | 861 sqft         |
| 3     | Bedroom | 1023 - 1098 sqft |
| 3 + 1 | Bedroom | 1367 sqft        |