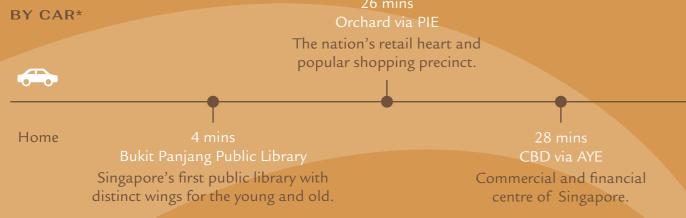

#### **BY PUBLIC TRANSPORT\***

Phoenix Station 13 mins
Bukit Panjang Central
Dynamic town, gateway to
popular retail and scenic trails.

15 mins Choa Chu Kang Hub A lively precinct, linked to major landmarks.