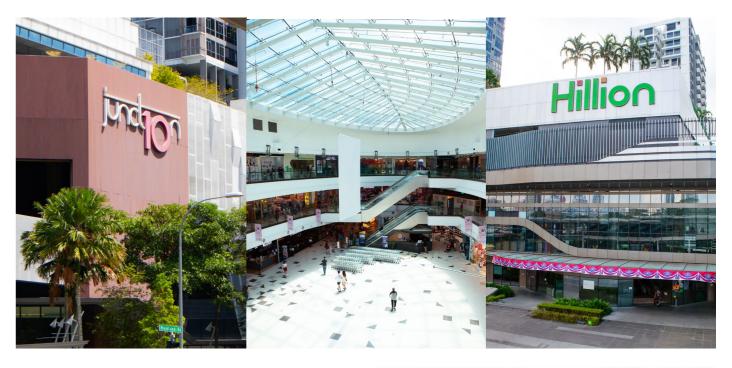

#### **Shopping District**

Shop till you drop with 3 retail malls within 1km. These lifestyle destinations offer a wide variety of gastronomical options, grocery outlets and leisure activities. Popular brands that can be found here include Sheng Siong, FairPrice, Raffles Medical, Shenton Medical, Singtel, Starhub, Starbucks, Watsons, Challenger, Best Denki, Harvey Norman, Guardian, M1, Eu Yan Sang, GNC, McDonald's, KFC, POPULAR Bookstore and UOB amongst others. With rewards programmes, free shuttle bus services, parking benefits and great deals, you will be spoiled for choice.

# **Bukit Panjang Central**

Not just an exciting retail destination, the property is located in close proximity to **Bukit Panjang Integrated Hub**, which links the town to the Downtown line on the MRT system. This means you can easily access Beauty World, Botanic Gardens, Little India, Bugis and more.

### Choa Chu Kang Hub

Choa Chu Kang Hub is home to even more retail therapy at its transport complex and Lot One Shoppers' Mall! It is also a link to the North-South line on the MRT system which means you can easily access Woodlands, Sembawang, Toa Payoh, Orchard and more.