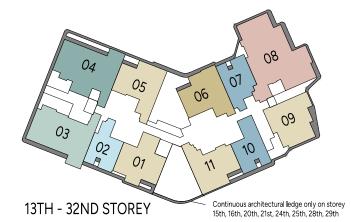

1 2 3 4 5M

#### LEGEND (WHERE APPLICABLE)

| F                                        | Fridge           | DW  | Dishwasher       | СН | Wine Chiller                                    | DB/ST | Distribution Board/Storage |  |  |
|------------------------------------------|------------------|-----|------------------|----|-------------------------------------------------|-------|----------------------------|--|--|
| WD                                       | Washer cum Dryer | W/D | Washer and Dryer | WC | Water Closet                                    | A/C   | Air-Conditioner            |  |  |
| Wall not allowed to be hacked or altered |                  |     |                  |    | Services void space (excluded from strata area) |       |                            |  |  |









33TH STOREY