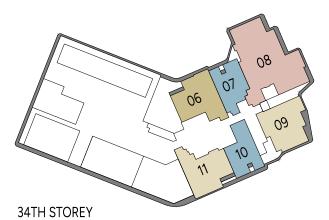

## LEGEND (WHERE APPLICABLE)

| F                                        | Fridge           | DW  | Dishwasher       | СН | Wine Chiller                                    | DB/ST | Distribution Board/Storage |  |  |
|------------------------------------------|------------------|-----|------------------|----|-------------------------------------------------|-------|----------------------------|--|--|
| WD                                       | Washer cum Dryer | W/D | Washer and Dryer | WC | Water Closet                                    | A/C   | Air-Conditioner            |  |  |
| Wall not allowed to be hacked or altered |                  |     |                  |    | Services void space (excluded from strata area) |       |                            |  |  |









33TH STOREY