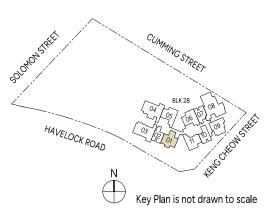

### TYPE B2(d) 65 sq m | 700 sq ft

#32-01

PLEASE REFER TO THE RESIDENTIAL STOREY KEY PLANS AND THE APPROVED BUILDING PLANS FOR THE POSITION OF THE LEDGES (WHICH INCLUDE BUT ARE NOT LIMITED TO ANY REINFORCED CONCRETE LEDGES, AND EXCLUDE AIR-CONDITIONER (A/C) LEDGE), WHICH DO NOT FORM PART OF THE STRATA AREA OF THE UNIT.