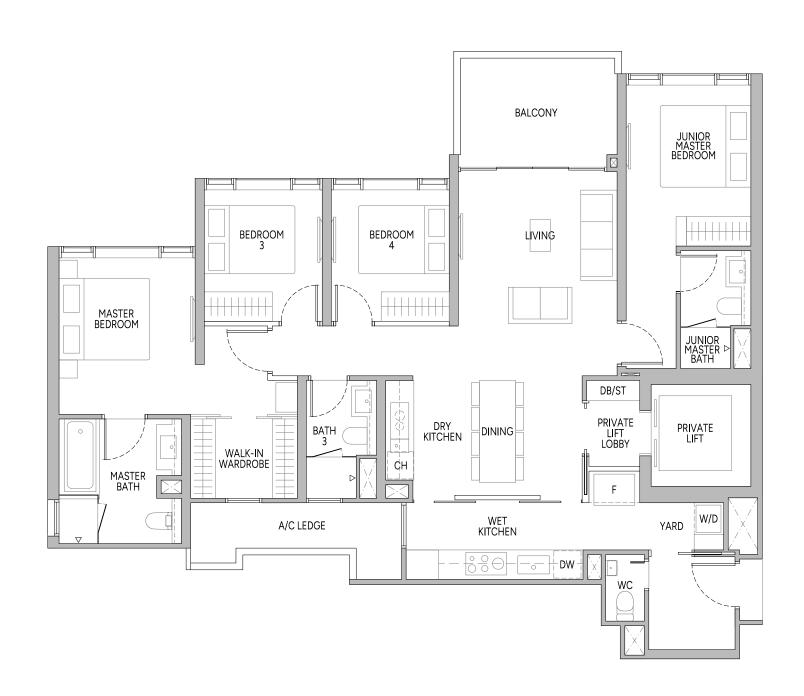

## **4-BEDROOM PREMIUM**

### TYPE D1P 141 sq m | 1518 sq ft

BLK 28 #03-08 to #37-08

PLEASE REFER TO THE RESIDENTIAL STOREY KEY PLANS AND THE APPROVED BUILDING PLANS FOR THE POSITION OF THE LEDGES (WHICH INCLUDE BUT ARE NOT LIMITED TO ANY REINFORCED CONCRETE LEDGES, AND EXCLUDE AIR-CONDITIONER (A/C) LEDGE), WHICH DO NOT FORM PART OF THE STRATA AREA OF THE UNIT.

## 0 1 2 3 4 5M

#### LEGEND (WHERE APPLICABLE)

| F                                        | Fridge           | DW  | Dishwasher       | СН | Wine Chiller                                    | DB/ST | Distribution Board/Storage |  |  |
|------------------------------------------|------------------|-----|------------------|----|-------------------------------------------------|-------|----------------------------|--|--|
| WD                                       | Washer cum Dryer | W/D | Washer and Dryer | WC | Water Closet                                    | A/C   | Air-Conditioner            |  |  |
| Wall not allowed to be hacked or altered |                  |     |                  |    | Services void space (excluded from strata area) |       |                            |  |  |