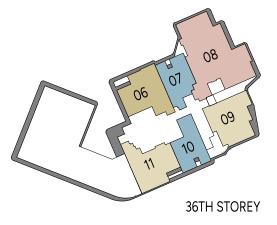

EGEND (WHERE APPLICABLE)

| F                                        | Fridge           | DW  | Dishwasher       | СН | Wine Chiller                                    | DB/ST | Distribution Board/Storage |  |  |
|------------------------------------------|------------------|-----|------------------|----|-------------------------------------------------|-------|----------------------------|--|--|
| WD                                       | Washer cum Dryer | W/D | Washer and Dryer | WC | Water Closet                                    | A/C   | Air-Conditioner            |  |  |
| Wall not allowed to be hacked or altered |                  |     |                  |    | Services void space (excluded from strata area) |       |                            |  |  |









33TH STOREY