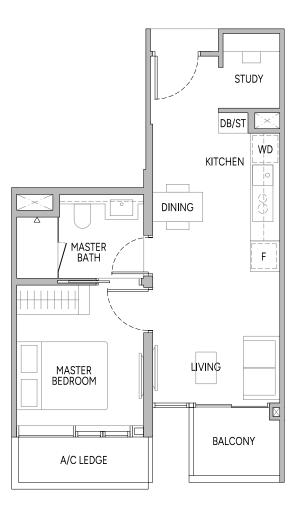

# 1-BEDROOM + STUDY

TYPE A2S 47 sq m | 506 sq ft

BLK 28 #03-07 to #37-07

PLEASE REFER TO THE RESIDENTIAL STOREY KEY PLANS AND THE APPROVED BUILDING PLANS FOR THE POSITION OF THE LEDGES (WHICH INCLUDE BUT ARE NOT LIMITED TO ANY REINFORCED CONCRETE LEDGES, AND EXCLUDE AIR-CONDITIONER (A/C) LEDGE), WHICH DO NOT FORM PART OF THE STRATA AREA OF THE UNIT.

## 0 1 2 3 4 5M

#### LEGEND (WHERE APPLICABLE)

| F                                        | Fridge           | DW  | Dishwasher       | СН | Wine Chiller           | DB/ST    | Distribution Board/Storage |
|------------------------------------------|------------------|-----|------------------|----|------------------------|----------|----------------------------|
| WD                                       | Washer cum Dryer | W/D | Washer and Dryer | WC | Water Closet           | A/C      | Air-Conditioner            |
| Wall not allowed to be hacked or altered |                  |     |                  |    | Services void space (e | excluded | from strata area)          |