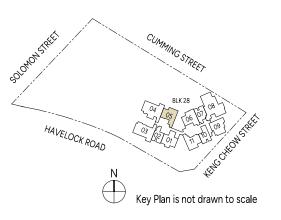

### TYPE B3(d) 67 sq m | 721 sq ft

#32-05

PLEASE REFER TO THE RESIDENTIAL STOREY KEY PLANS AND THE APPROVED BUILDING PLANS FOR THE POSITION OF THE LEDGES (WHICH INCLUDE BUT ARE NOT LIMITED TO ANY REINFORCED CONCRETE LEDGES, AND EXCLUDE AIR-CONDITIONER (A/C) LEDGE), WHICH DO NOT FORM PART OF THE STRATA AREA OF THE UNIT.