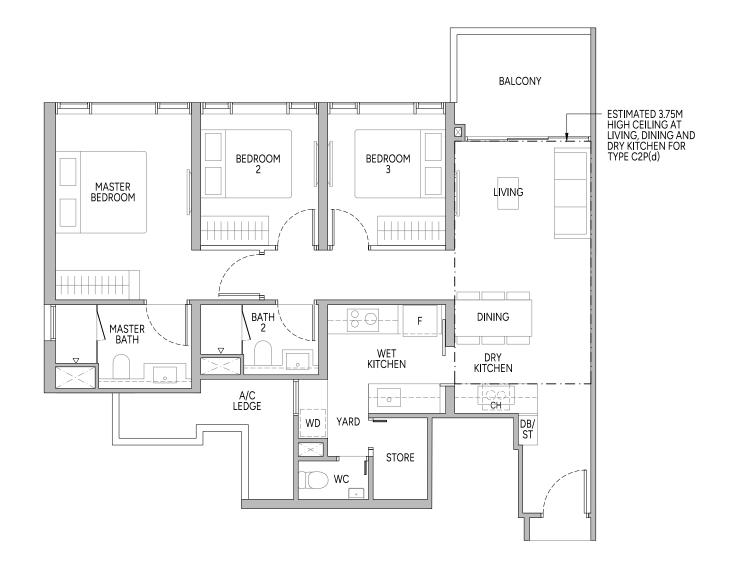

## **3-BEDROOM PREMIUM**

TYPE C2P 99 sq m | 1066 sq ft

BLK 28 #04-04 to #31-04 TYPE C2P(d) 99 sq m | 1066 sq ft

#32-04

PLEASE REFER TO THE RESIDENTIAL STOREY KEY PLANS AND THE APPROVED BUILDING PLANS FOR THE POSITION OF THE LEDGES (WHICH INCLUDE BUT ARE NOT LIMITED TO ANY REINFORCED CONCRETE LEDGES, AND EXCLUDE AIR-CONDITIONER (A/C) LEDGE), WHICH DO NOT FORM PART OF THE STRATA AREA OF THE UNIT.

## 0 1 2 3 4 5M

#### LEGEND (WHERE APPLICABLE)

| F                                        | Fridge           | DW  | Dishwasher       | СН | Wine Chiller                                    | DB/ST | Distribution Board/Storage |  |  |
|------------------------------------------|------------------|-----|------------------|----|-------------------------------------------------|-------|----------------------------|--|--|
| WD                                       | Washer cum Dryer | W/D | Washer and Dryer | WC | Water Closet                                    | A/C   | Air-Conditioner            |  |  |
| Wall not allowed to be hacked or altered |                  |     |                  |    | Services void space (excluded from strata area) |       |                            |  |  |