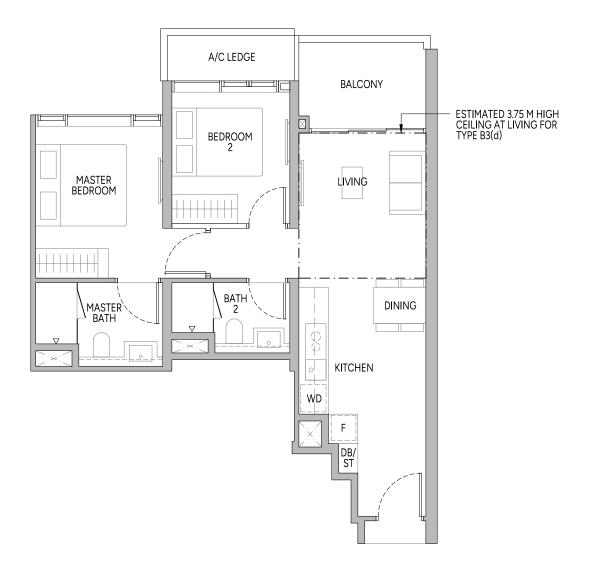

### TYPE B3(d) 67 sq m | 721 sq ft

#32-05

PLEASE REFER TO THE RESIDENTIAL STOREY KEY PLANS AND THE APPROVED BUILDING PLANS FOR THE POSITION OF THE LEDGES (WHICH INCLUDE BUT ARE NOT LIMITED TO ANY REINFORCED CONCRETE LEDGES, AND EXCLUDE AIR-CONDITIONER (A/C) LEDGE), WHICH DO NOT FORM PART OF THE STRATA AREA OF THE UNIT.

## 0 1 2 3 4 5M

#### LEGEND (WHERE APPLICABLE)

| F                                        | Fridge           | DW  | Dishwasher       | СН | Wine Chiller                                    | DB/ST | Distribution Board/Storage |  |  |
|------------------------------------------|------------------|-----|------------------|----|-------------------------------------------------|-------|----------------------------|--|--|
| WD                                       | Washer cum Dryer | W/D | Washer and Dryer | WC | Water Closet                                    | A/C   | Air-Conditioner            |  |  |
| Wall not allowed to be hacked or altered |                  |     |                  |    | Services void space (excluded from strata area) |       |                            |  |  |