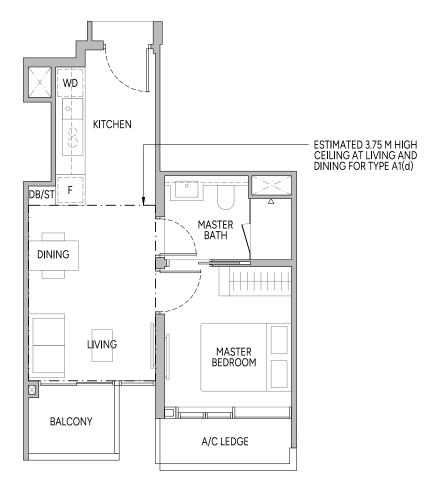

### TYPE A1(d) 43 sq m | 463 sq ft

#32-02

PLEASE REFER TO THE RESIDENTIAL STOREY KEY PLANS AND THE APPROVED BUILDING PLANS FOR THE POSITION OF THE LEDGES (WHICH INCLUDE BUT ARE NOT LIMITED TO ANY REINFORCED CONCRETE LEDGES, AND EXCLUDE AIR-CONDITIONER (A/C) LEDGE), WHICH DO NOT FORM PART OF THE STRATA AREA OF THE UNIT.

#### LEGEND (WHERE APPLICABLE)

| F                                        | Fridge           | DW  | Dishwasher       | СН | Wine Chiller                                    | DB/ST | Distribution Board/Storage |  |  |
|------------------------------------------|------------------|-----|------------------|----|-------------------------------------------------|-------|----------------------------|--|--|
| WD                                       | Washer cum Dryer | W/D | Washer and Dryer | WC | Water Closet                                    | A/C   | Air-Conditioner            |  |  |
| Wall not allowed to be hacked or altered |                  |     |                  |    | Services void space (excluded from strata area) |       |                            |  |  |