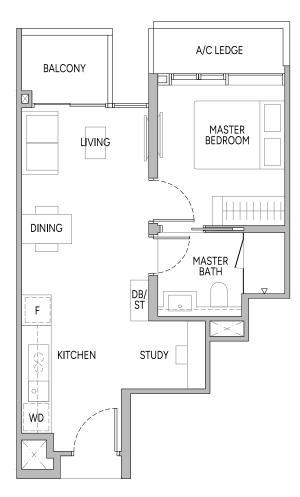

# 1-BEDROOM + STUDY

TYPE A2S 47 sq m | 506 sq ft

BLK 28 #03-07 to #37-07

PLEASE REFER TO THE RESIDENTIAL STOREY KEY PLANS AND THE APPROVED BUILDING PLANS FOR THE POSITION OF THE LEDGES (WHICH INCLUDE BUT ARE NOT LIMITED TO ANY REINFORCED CONCRETE LEDGES, AND EXCLUDE AIR-CONDITIONER (A/C) LEDGE), WHICH DO NOT FORM PART OF THE STRATA AREA OF THE UNIT.

#### LEGEND (WHERE APPLICABLE)

| F                                        | Fridge           | DW  | Dishwasher       | СН | Wine Chiller           | DB/ST    | Distribution Board/Storage |
|------------------------------------------|------------------|-----|------------------|----|------------------------|----------|----------------------------|
| WD                                       | Washer cum Dryer | W/D | Washer and Dryer | WC | Water Closet           | A/C      | Air-Conditioner            |
| Wall not allowed to be hacked or altered |                  |     |                  |    | Services void space (e | excluded | from strata area)          |