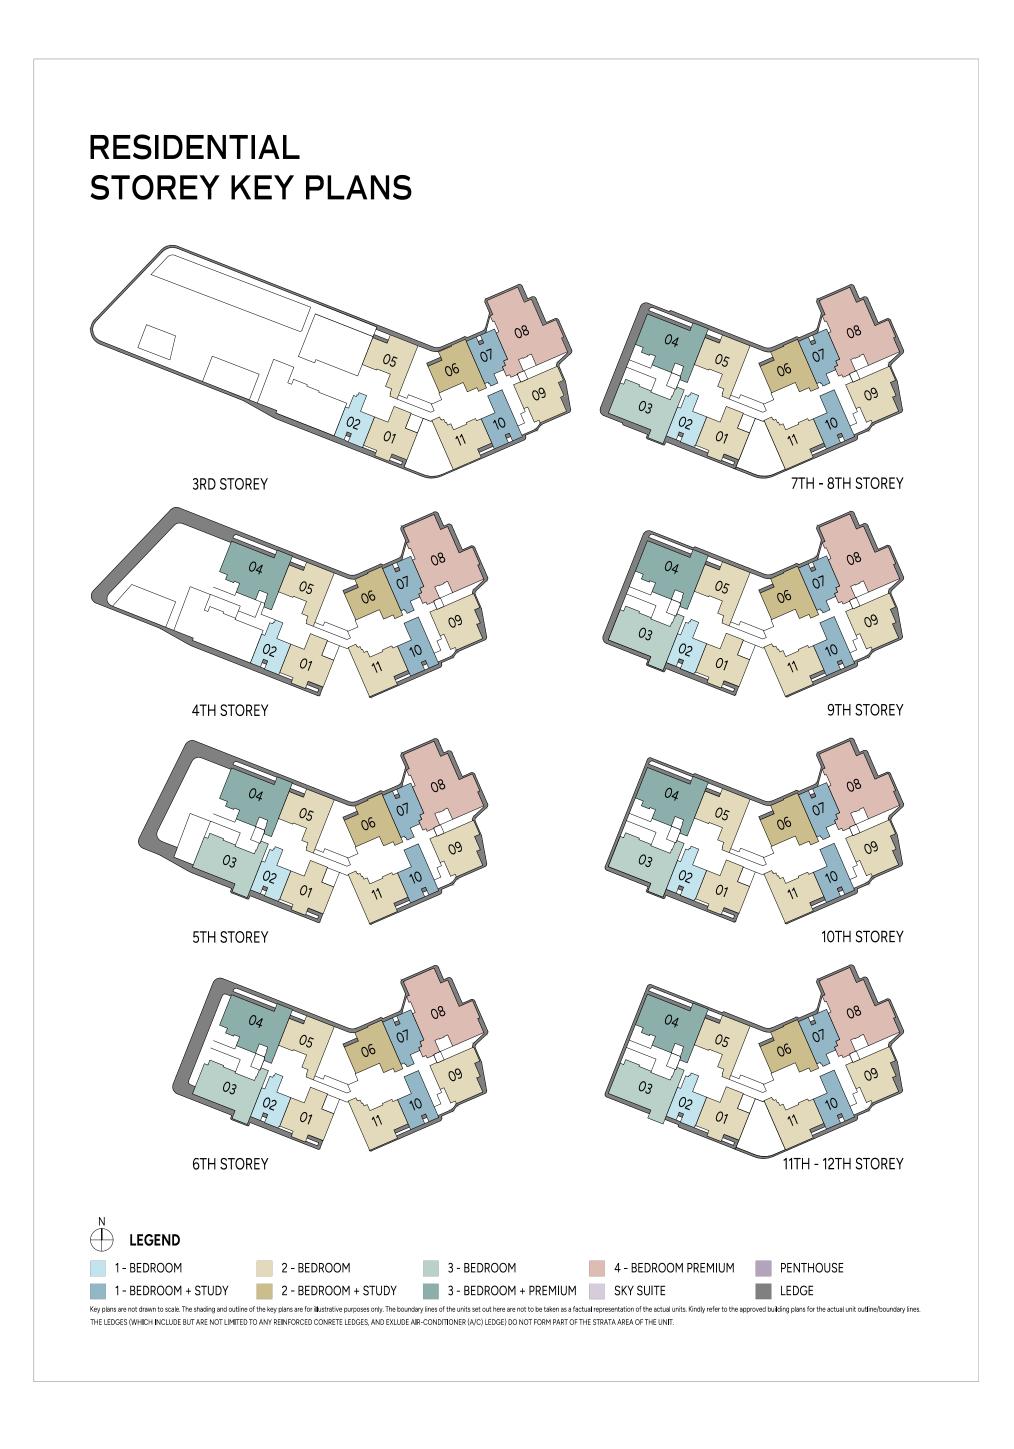

## 0 1 2 3 4 5M

#### LEGEND (WHERE APPLICABLE)

| F                                        | Fridge           | DW  | Dishwasher       | СН | Wine Chiller                                    | DB/ST | Distribution Board/Storage |  |  |
|------------------------------------------|------------------|-----|------------------|----|-------------------------------------------------|-------|----------------------------|--|--|
| WD                                       | Washer cum Dryer | W/D | Washer and Dryer | WC | Water Closet                                    | A/C   | Air-Conditioner            |  |  |
| Wall not allowed to be hacked or altered |                  |     |                  |    | Services void space (excluded from strata area) |       |                            |  |  |









33TH STOREY