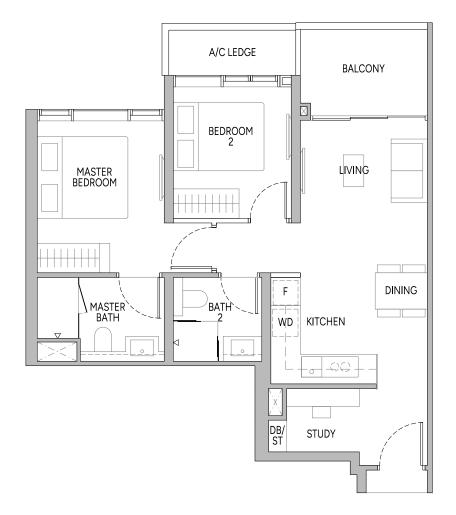

# 1-BEDROOM + STUDY

TYPE A2S 47 sq m | 506 sq ft

BLK 28 #03-07 to #37-07

PLEASE REFER TO THE RESIDENTIAL STOREY KEY PLANS AND THE APPROVED BUILDING PLANS FOR THE POSITION OF THE LEDGES (WHICH INCLUDE BUT ARE NOT LIMITED TO ANY REINFORCED CONCRETE LEDGES, AND EXCLUDE AIR-CONDITIONER (A/C) LEDGE), WHICH DO NOT FORM PART OF THE STRATA AREA OF THE UNIT.

## 0 1 2 3 4 5M

#### LEGEND (WHERE APPLICABLE)

| F                                        | Fridge           | DW  | Dishwasher       | СН | Wine Chiller           | DB/ST    | Distribution Board/Storage |
|------------------------------------------|------------------|-----|------------------|----|------------------------|----------|----------------------------|
| WD                                       | Washer cum Dryer | W/D | Washer and Dryer | WC | Water Closet           | A/C      | Air-Conditioner            |
| Wall not allowed to be hacked or altered |                  |     |                  |    | Services void space (e | excluded | from strata area)          |