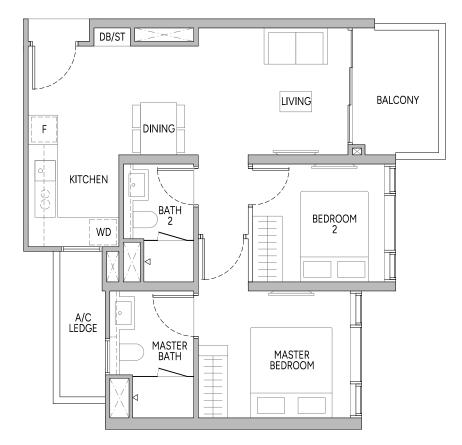

TYPE B2 65 sq m | 700 sq ft

BLK 28 #03-01 to #31-01

### TYPE B2(d) 65 sq m | 700 sq ft

#32-01

PLEASE REFER TO THE RESIDENTIAL STOREY KEY PLANS AND THE APPROVED BUILDING PLANS FOR THE POSITION OF THE LEDGES (WHICH INCLUDE BUT ARE NOT LIMITED TO ANY REINFORCED CONCRETE LEDGES, AND EXCLUDE AIR-CONDITIONER (A/C) LEDGE), WHICH DO NOT FORM PART OF THE STRATA AREA OF THE UNIT.

## 0 1 2 3 4 5M

#### LEGEND (WHERE APPLICABLE)

| F                                        | Fridge           | DW  | Dishwasher       | СН | Wine Chiller                                    | DB/ST | Distribution Board/Storage |  |  |
|------------------------------------------|------------------|-----|------------------|----|-------------------------------------------------|-------|----------------------------|--|--|
| WD                                       | Washer cum Dryer | W/D | Washer and Dryer | WC | Water Closet                                    | A/C   | Air-Conditioner            |  |  |
| Wall not allowed to be hacked or altered |                  |     |                  |    | Services void space (excluded from strata area) |       |                            |  |  |