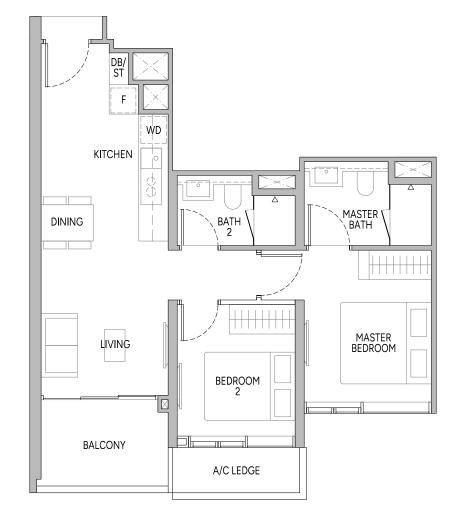

TYPE B3 67 sq m | 721 sq ft

BLK 28 #03-05 to #31-05

### TYPE B3(d) 67 sq m | 721 sq ft

#32-05

PLEASE REFER TO THE RESIDENTIAL STOREY KEY PLANS AND THE APPROVED BUILDING PLANS FOR THE POSITION OF THE LEDGES (WHICH INCLUDE BUT ARE NOT LIMITED TO ANY REINFORCED CONCRETE LEDGES, AND EXCLUDE AIR-CONDITIONER (A/C) LEDGE), WHICH DO NOT FORM PART OF THE STRATA AREA OF THE UNIT.

## 0 1 2 3 4 5M

#### LEGEND (WHERE APPLICABLE)

| F                                        | Fridge           | DW  | Dishwasher       | СН | Wine Chiller                                    | DB/ST | Distribution Board/Storage |  |  |
|------------------------------------------|------------------|-----|------------------|----|-------------------------------------------------|-------|----------------------------|--|--|
| WD                                       | Washer cum Dryer | W/D | Washer and Dryer | WC | Water Closet                                    | A/C   | Air-Conditioner            |  |  |
| Wall not allowed to be hacked or altered |                  |     |                  |    | Services void space (excluded from strata area) |       |                            |  |  |