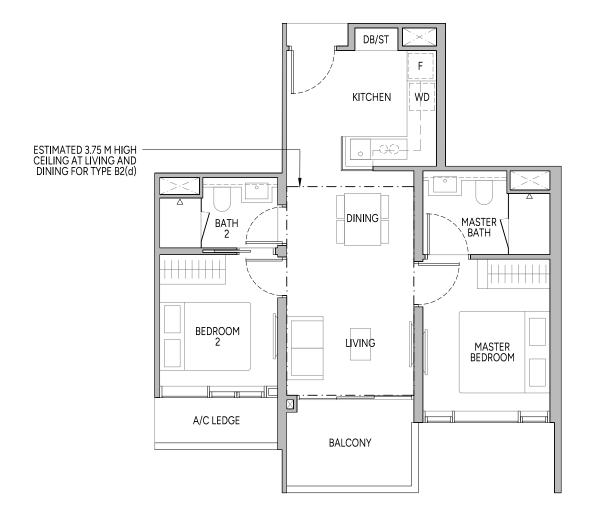

### TYPE B2(d) 65 sq m | 700 sq ft

#32-01

PLEASE REFER TO THE RESIDENTIAL STOREY KEY PLANS AND THE APPROVED BUILDING PLANS FOR THE POSITION OF THE LEDGES (WHICH INCLUDE BUT ARE NOT LIMITED TO ANY REINFORCED CONCRETE LEDGES, AND EXCLUDE AIR-CONDITIONER (A/C) LEDGE), WHICH DO NOT FORM PART OF THE STRATA AREA OF THE UNIT.

## 0 1 2 3 4 5M

#### LEGEND (WHERE APPLICABLE)

| F                                        | Fridge           | DW  | Dishwasher       | СН | Wine Chiller                                    | DB/ST | Distribution Board/Storage |  |  |
|------------------------------------------|------------------|-----|------------------|----|-------------------------------------------------|-------|----------------------------|--|--|
| WD                                       | Washer cum Dryer | W/D | Washer and Dryer | WC | Water Closet                                    | A/C   | Air-Conditioner            |  |  |
| Wall not allowed to be hacked or altered |                  |     |                  |    | Services void space (excluded from strata area) |       |                            |  |  |