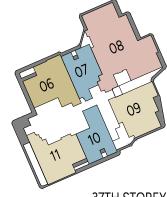

END (WHERE APPLICABLE)

| F                                        | Fridge           | DW  | Dishwasher       | СН | Wine Chiller                                    | DB/ST | Distribution Board/Storage |  |  |
|------------------------------------------|------------------|-----|------------------|----|-------------------------------------------------|-------|----------------------------|--|--|
| WD                                       | Washer cum Dryer | W/D | Washer and Dryer | WC | Water Closet                                    | A/C   | Air-Conditioner            |  |  |
| Wall not allowed to be hacked or altered |                  |     |                  |    | Services void space (excluded from strata area) |       |                            |  |  |









33TH STOREY