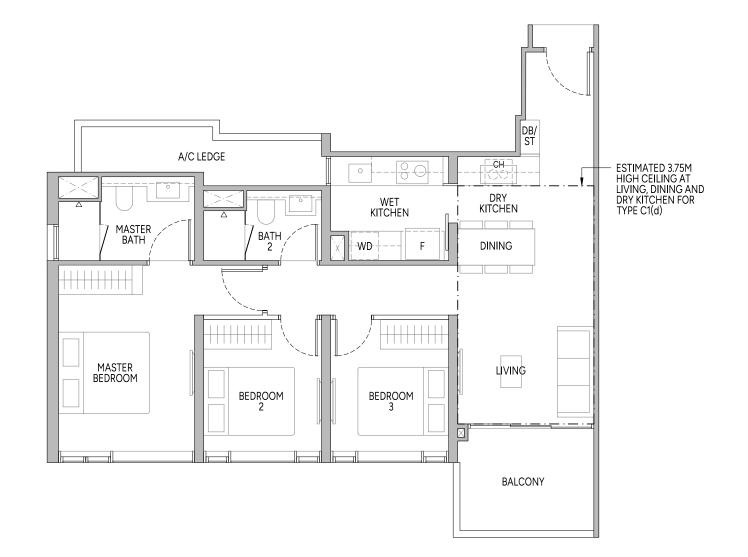

TYPE C1 92 sq m | 990 sq ft

BLK 28 #05-03 to #31-03

### TYPE C1(d) 92 sq m | 990 sq ft

#32-03

PLEASE REFER TO THE RESIDENTIAL STOREY KEY PLANS AND THE APPROVED BUILDING PLANS FOR THE POSITION OF THE LEDGES (WHICH INCLUDE BUT ARE NOT LIMITED TO ANY REINFORCED CONCRETE LEDGES, AND EXCLUDE AIR-CONDITIONER (A/C) LEDGE), WHICH DO NOT FORM PART OF THE STRATA AREA OF THE UNIT.

## 0 1 2 3 4 5M

#### LEGEND (WHERE APPLICABLE)

| F                                        | Fridge           | DW  | Dishwasher       | СН | Wine Chiller                                    | DB/ST | Distribution Board/Storage |  |  |
|------------------------------------------|------------------|-----|------------------|----|-------------------------------------------------|-------|----------------------------|--|--|
| WD                                       | Washer cum Dryer | W/D | Washer and Dryer | WC | Water Closet                                    | A/C   | Air-Conditioner            |  |  |
| Wall not allowed to be hacked or altered |                  |     |                  |    | Services void space (excluded from strata area) |       |                            |  |  |