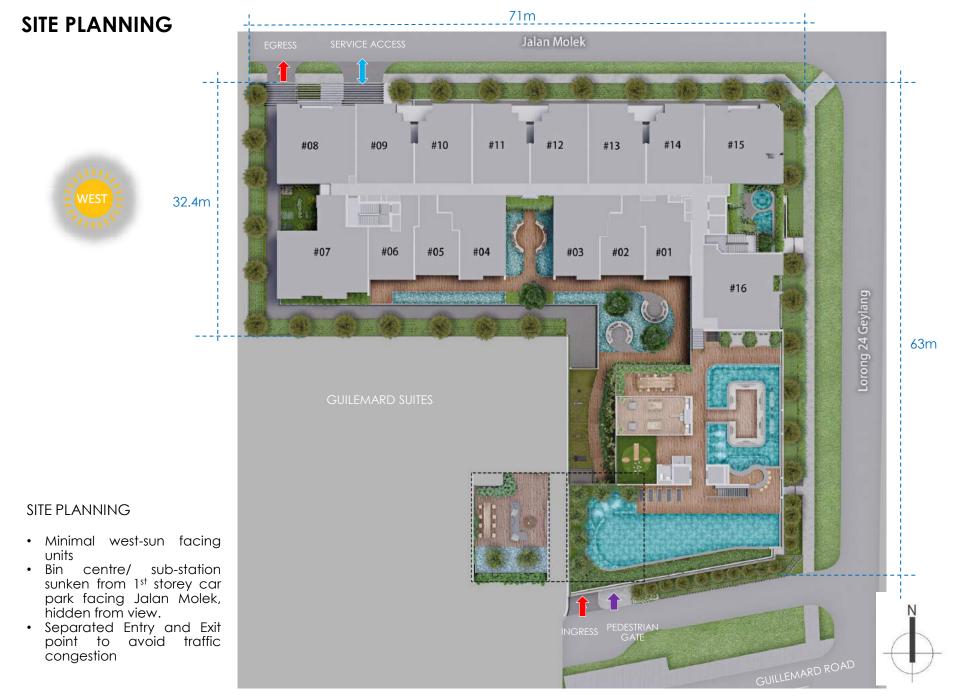

|  |  |  |  |  |  |  |  |  |
| No. of Lifts                             | 4 lifts: 2 lifts at 5 storeys block; 2 lifts at 8 storeys block                                                                                                                                                                                                                                                                                                                                                                     |  |  |  |  |  |  |  |  |  |



# ESTIMATED BLOCK DISTANCE | SUN ORIENTATION | VIEW



#### **UNIT DISTRIBUTION CHART**

|