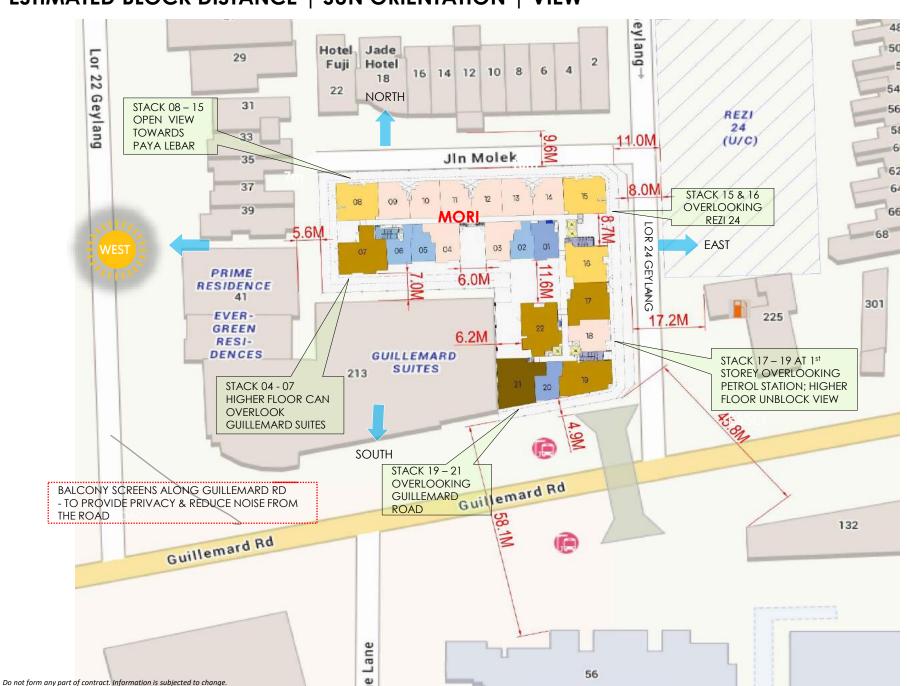

|  |  |  |  |  |  |  |  |  |
| No. of Lifts                             | 4 lifts: 2 lifts at 5 storeys block; 2 lifts at 8 storeys block                                                                                                                                                                                                                                                                                                                                                                     |  |  |  |  |  |  |  |  |  |



# ESTIMATED BLOCK DISTANCE | SUN ORIENTATION | VIEW



#### **UNIT DISTRIBUTION CHART**

|