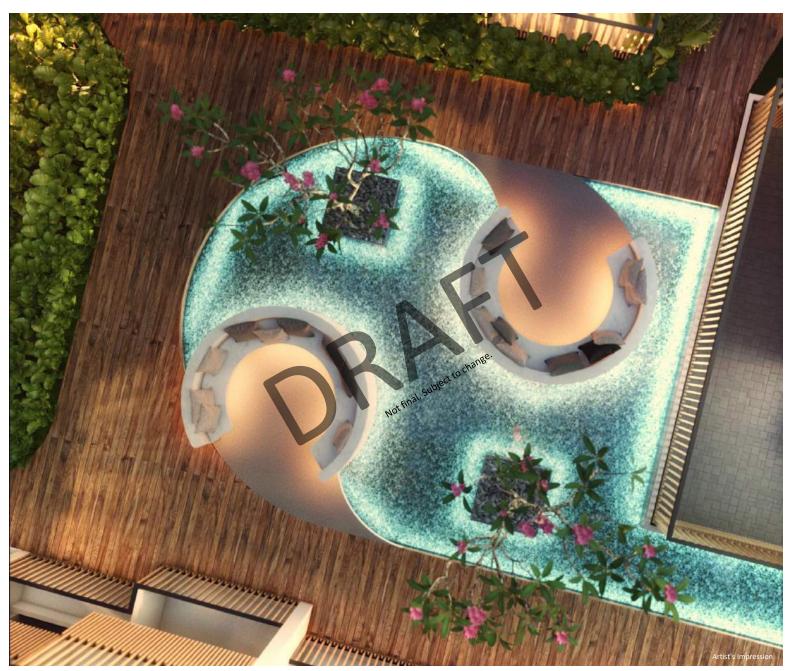

#### 2<sup>nd</sup> storey

- 14. Projector Lounge
- 15. Multi-fitness Station
- 16. Floating Island

# Floating Island @ 2<sup>nd</sup> STOREY