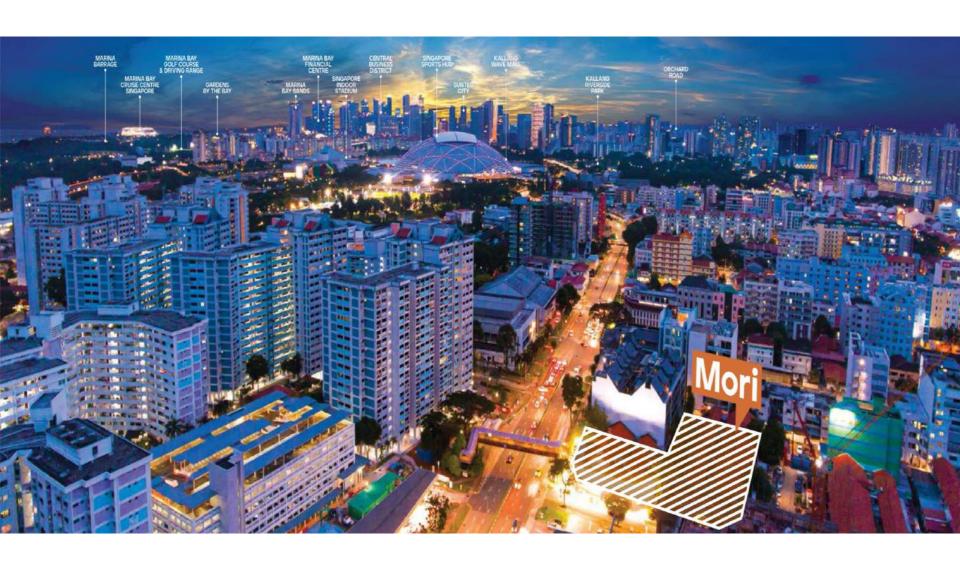

MODERN WABI-SABI INSPIRED HOME

# **LOCATION - MORI**



#### LOCATION PLAN - DEVELOPMENT SITE, SHOWFLAT & SALES GALLERY













# Key Elements Wabi-sabi MORI 森

Wabi-sabi is inspired by nature and is based on the use of raw materials.

- Off-form concrete
- Timber look aluminium
- Sukabumi Stone Mosaic
- Nature-inspired landscape

The design of the apartment is inspired by the modern wabi-sabi philosophy that finds beauty in its most natural and raw form. In short, beauty in simplicity. A name that starts with 'mo' to tie in with the address. Mori means woods or forest in the Japanese. An appreciation of the elegant beauty of nature. A way of living that embraces the meaning and emotive value of time.



# **MORI | Off-form Concrete**

This has been translated to the apartment through the use of raw texture finishes like off-form concret