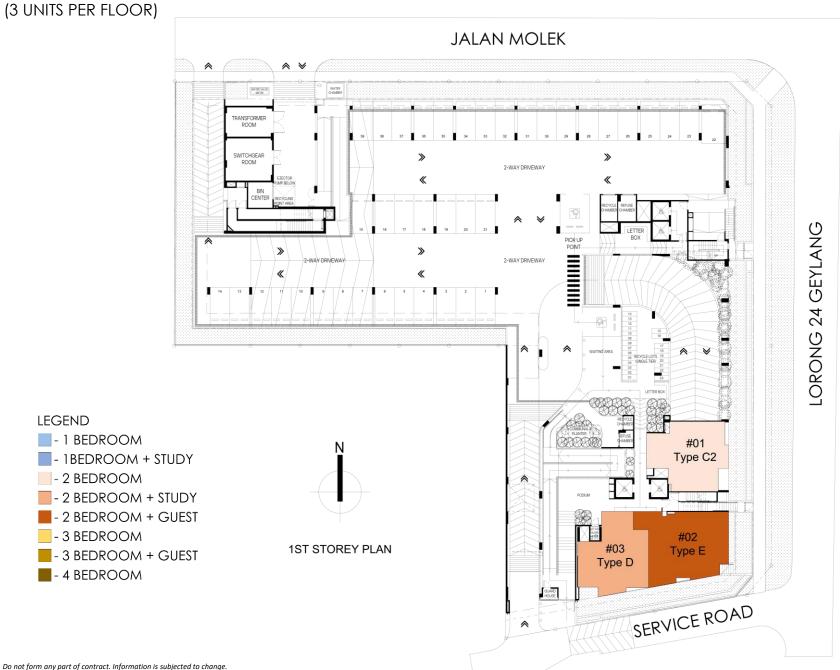

|                               |                             |                               |                             |                             |                             |                             |                             |                             |                             |                             |                             |                             | Basemen                     |                              |                             |                             |                             |                             |                             |                             |                        |







# **BLOCK PLAN | 1<sup>ST</sup> STOREY**



#### **BLOCK PLAN | 2ND TO 3RD STOREY**

(21 UNITS PER FLOOR)



# BLOCK PLAN | 4<sup>TH</sup> & 5<sup>TH</sup> STOREY PLAN

(22 UNITS PER FLOOR)



# BLOCK PLAN | 6<sup>TH</sup> TO 8<sup>TH</sup> STOREY PLAN (COMMUNAL FACILITIES @ 6<sup>TH</sup>)

(16 UNITS PER FLOOR)



#### **OVERALL UNIT TYPES**



**LEGEND** 

- 1 BEDROOM

- 2 BEDROOM

- 3 BEDROOM

- 4 BEDROOM

- 1BEDROOM + STUDY

- 2 BEDROOM + STUDY

- 2 BEDROOM + GUEST

- 3 BEDROOM + GUEST





#### **Communal Facilities**

#### Legend:

#### 6<sup>th</sup> storey

- 1. 23m Lap Pool
- 2. Wellness Pool
- 3. Sun Loungers
- 4. Pool Lounge
- 5. Bubble Pool
- 6. Play Pool
- 7. Hammock Pool
- 8. Social Lounge
- 9. Kid's Creative Play
- 10. Shower Point
- 11. Grill & Dine Pavilion
- 12. Social Dining
- 13. Pool Cabana

#### 2<sup>nd</sup