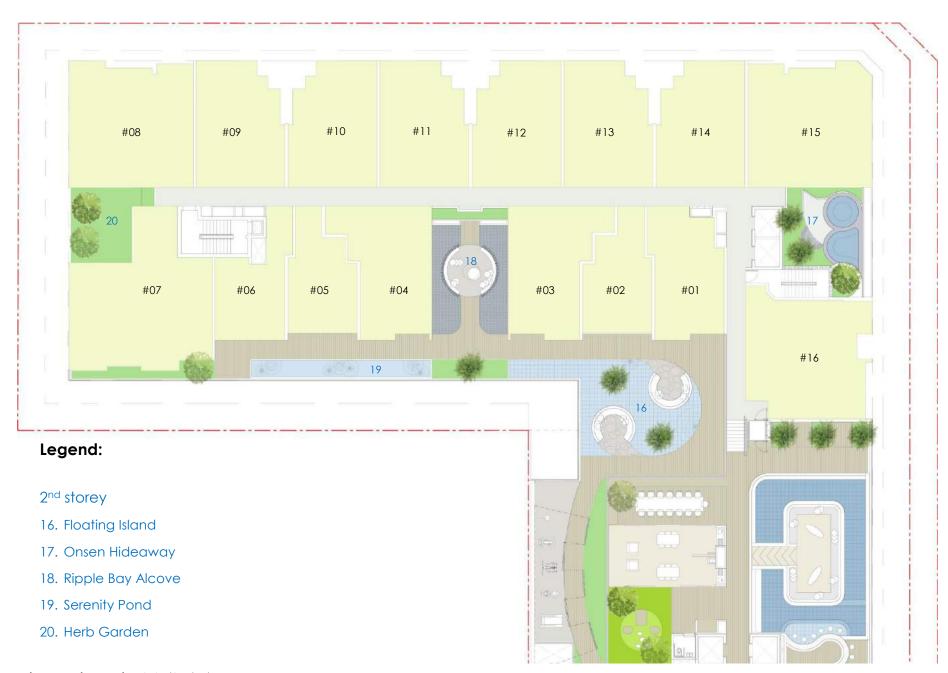

#### 2<sup>nd</sup> storey

- 14. Projector Lounge
- 15. Multi-fitness Station
- 16. Floating Island

# Floating Island @ 2<sup>nd</sup> STOREY