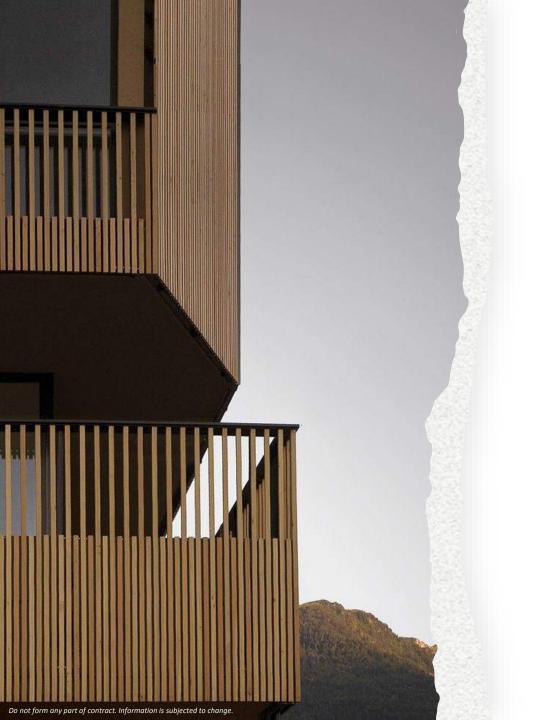

# **MORI** | Timber look Aluminium

The Wabi-sabi concept extends beyond offform concrete to the use of oak wood lookalike aluminium to bring woodsy charm to the exterior further complementing the lush landscaping backdrop.