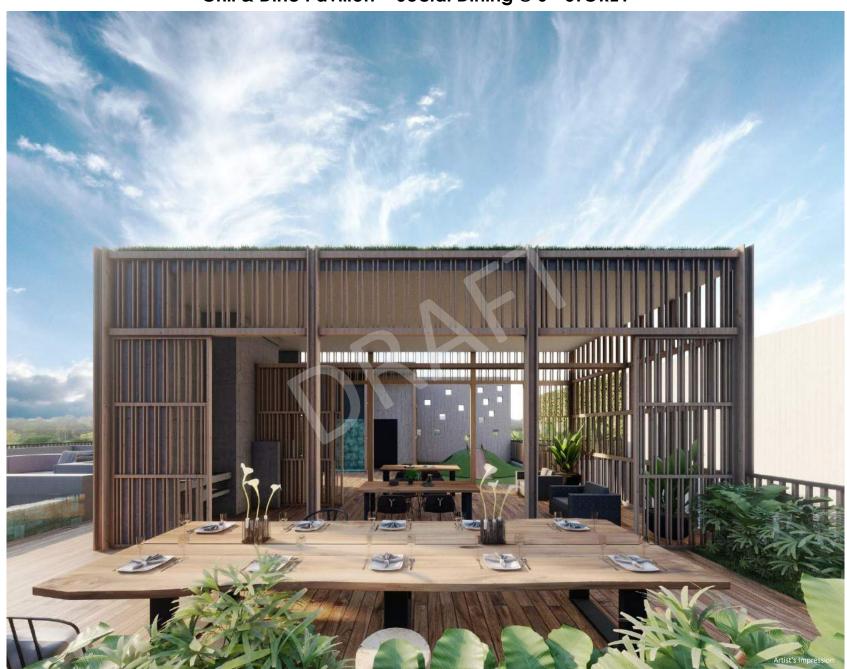

#### 6<sup>th</sup> storey

- 1. 23m Lap Pool
- 2. Wellness Pool
- 3. Sun Loungers
- 4. Pool Lounge
- 5. Bubble Pool
- 6. Play Pool
- 7. Hammock Pool
- 8. Social Lounge
- 9. Kid's Creative Play
- 10. Shower Point
- 11. Grill & Dine Pavilion
- 12. Social Dining
- 13. Pool Cabana

# Lap Pool @ 6<sup>TH</sup> STOREY

Grill & Dine Pavilion + Social Dining @ 6<sup>TH</sup> STOREY

Projector Lounge @ 2<sup>ND</sup> STOREY