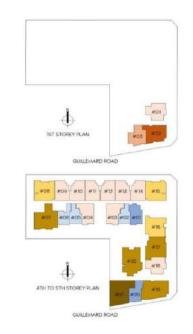

# **BLOCK PLAN | 1<sup>ST</sup> STOREY**

# BLOCK PLAN | 6<sup>TH</sup> TO 8<sup>TH</sup> STOREY PLAN (COMMUNAL FACILITIES @ 6<sup>TH</sup>)

(16 UNITS PER FLOOR)