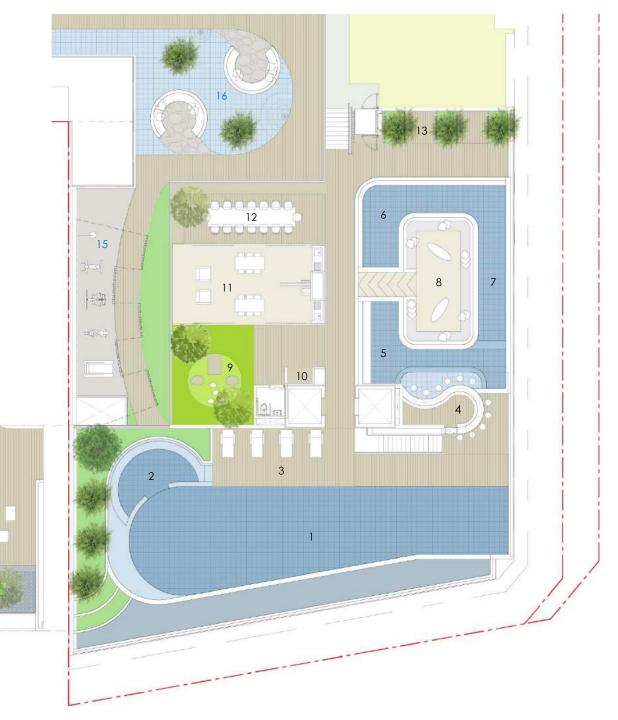

#### **Communal Facilities**

#### 6<sup>th</sup> storey

- 1. 23m Lap Pool
- 2. Wellness Pool
- 3. Sun Loungers
- 4. Pool Lounge
- 5. Bubble Pool
- 6. Play Pool
- 7. Hammock Pool
- 8. Social Lounge
- 9. Kid's Creative Play
- 10. Shower Point
- 11. Grill & Dine Pavilion
- 12. Social Dining
- 13. Pool Cabana