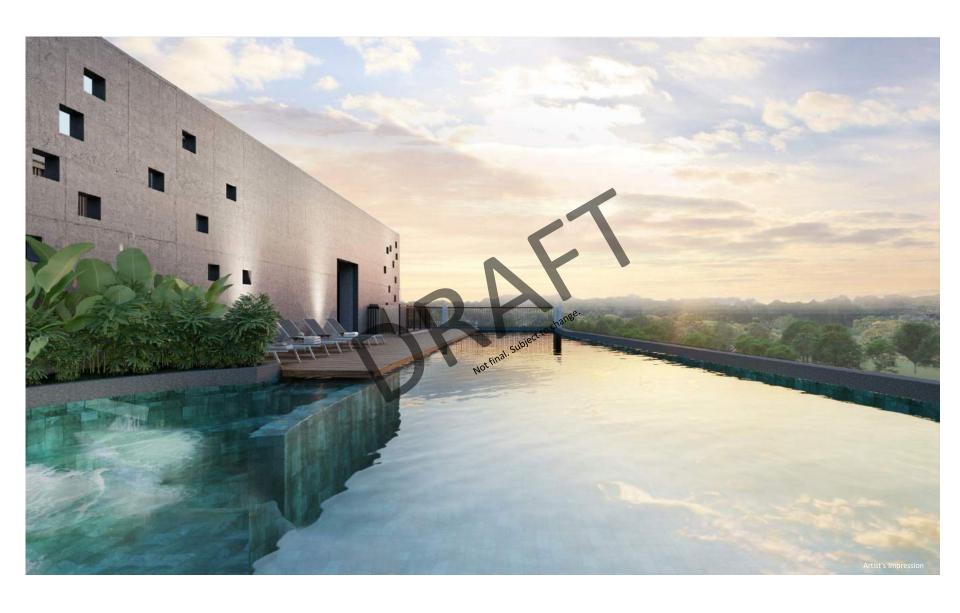

# Lap Pool @ 6<sup>TH</sup> STOREY

Grill & Dine Pavilion + Social Dining @ 6<sup>TH</sup> STOREY

Projector Lounge @ 2<sup>ND</sup> STOREY