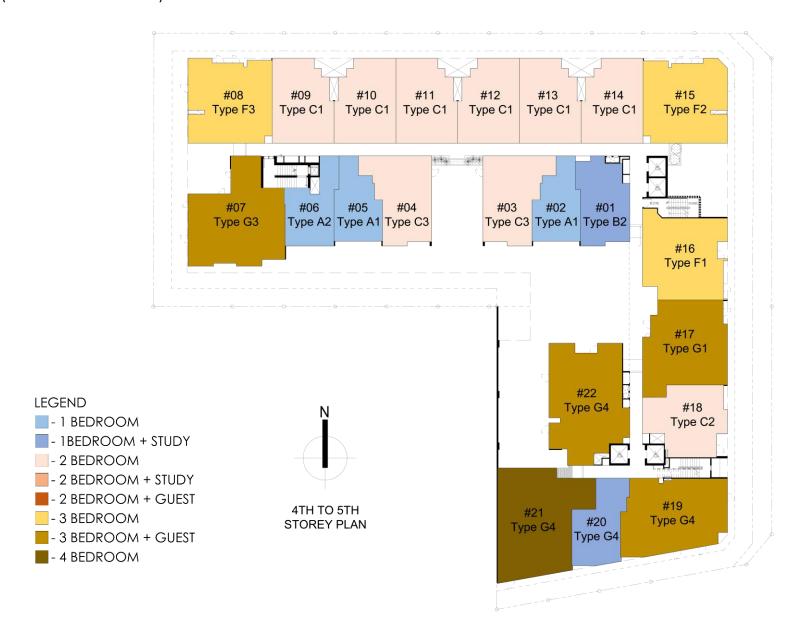

# BLOCK PLAN | 4<sup>TH</sup> & 5<sup>TH</sup> STOREY PLAN

(22 UNITS PER FLOOR)