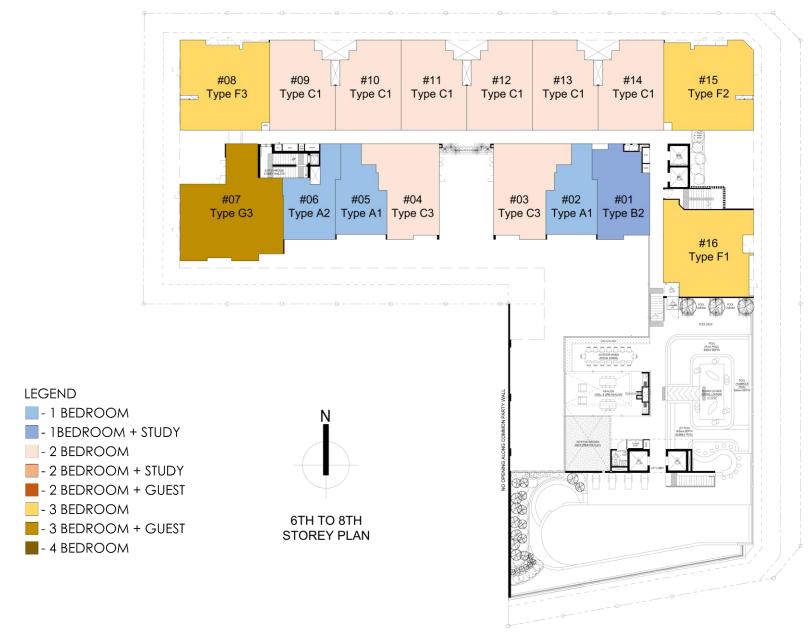

# BLOCK PLAN | 6<sup>TH</sup> TO 8<sup>TH</sup> STOREY PLAN (COMMUNAL FACILITIES @ 6<sup>TH</sup>)

(16 UNITS PER FLOOR)