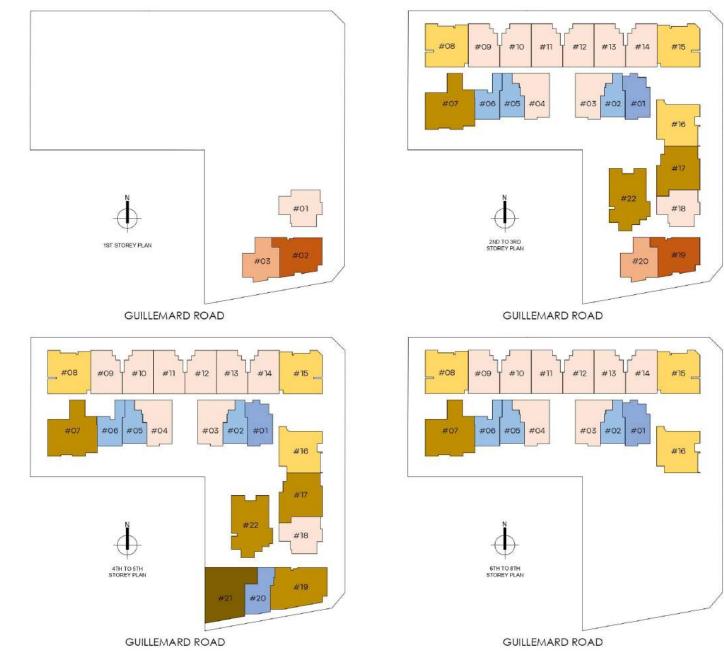

# **BLOCK PLAN | 1<sup>ST</sup> STOREY**

#### **BLOCK PLAN | 2ND TO 3RD STOREY**

(21 UNITS PER FLOOR)

# BLOCK PLAN | 4<sup>TH</sup> & 5<sup>TH</sup> STOREY PLAN

(22 UNITS PER FLOOR)

# BLOCK PLAN | 6<sup>TH</sup> TO 8<sup>TH</sup> STOREY PLAN (COMMUNAL FACILITIES @ 6<sup>TH</sup>)

(16 UNITS PER FLOOR)