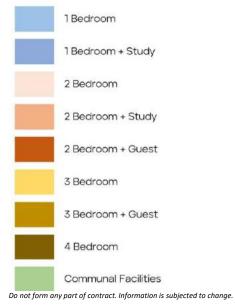

#### **OVERALL UNIT TYPES**

**LEGEND** 

- 1 BEDROOM

- 2 BEDROOM

- 3 BEDROOM

- 4 BEDROOM

- 1BEDROOM + STUDY

- 2 BEDROOM + STUDY

- 2 BEDROOM + GUEST

- 3 BEDROOM + GUEST