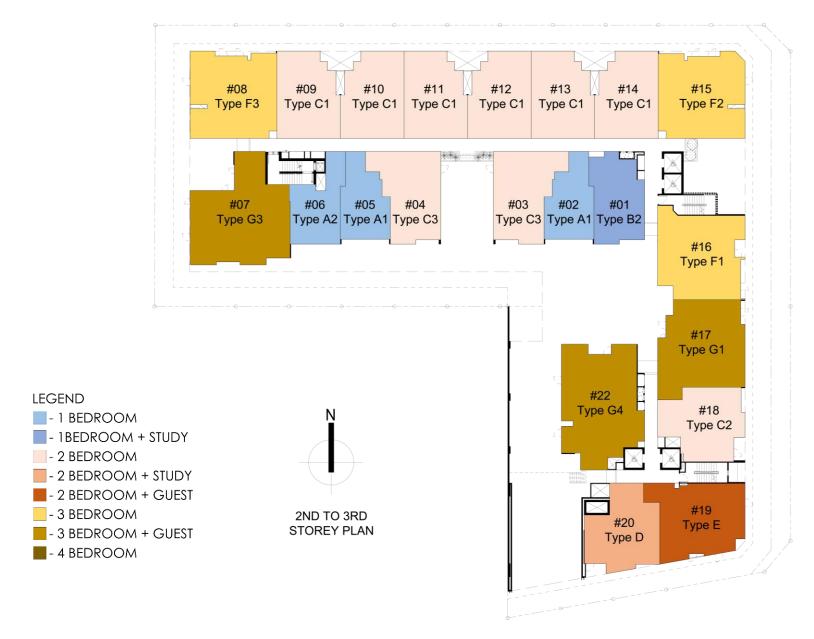

|                               |                             |                               |                             |                             |                             |                             |                             |                             |                             |                             |                             |                             | Basemen                     |                              |                             |                             |                             |                             |                             |                             |                        |







# **BLOCK PLAN | 1<sup>ST</sup> STOREY**



#### **BLOCK PLAN | 2ND TO 3RD STOREY**

(21 UNITS PER FLOOR)



# BLOCK PLAN | 4<sup>TH</sup> & 5<sup>TH</sup> STOREY PLAN

(22 UNITS PER FLOOR)



# BLOCK PLAN | 6<sup>TH</sup> TO 8<sup>TH</sup> STOREY PLAN (COMMUNAL FACILITIES @ 6<sup>TH</sup>)

(16 UNITS PER FLOOR)



#### **OVERALL UNIT TYPES**



**LEGEND** 

- 1 BEDROOM

- 2 BEDROOM

- 3 BEDROOM

- 4 BEDROOM

- 1BEDROOM + STUDY

- 2 BEDROOM + STUDY

- 2 BEDROOM + GUEST

- 3 BEDROOM + GUEST





#### **Communal Facilities**

#### Legend:

#### 6<sup>th</sup> storey

- 1. 23m Lap Pool
- 2. Wellness Pool
- 3. Sun Loungers
- 4. Pool Lounge
- 5. Bubble Pool
- 6. Play Pool
- 7. Hammock Pool
- 8. Social Lounge
- 9. Kid's Creative Play
- 10. Shower Point
- 11. Grill & Dine Pavilion
- 12. Social Dining
- 13. Pool Cabana

#### 2<sup>nd</sup> storey

- 14. Projector Lounge
- 15. Multi-fitness Station
- 16