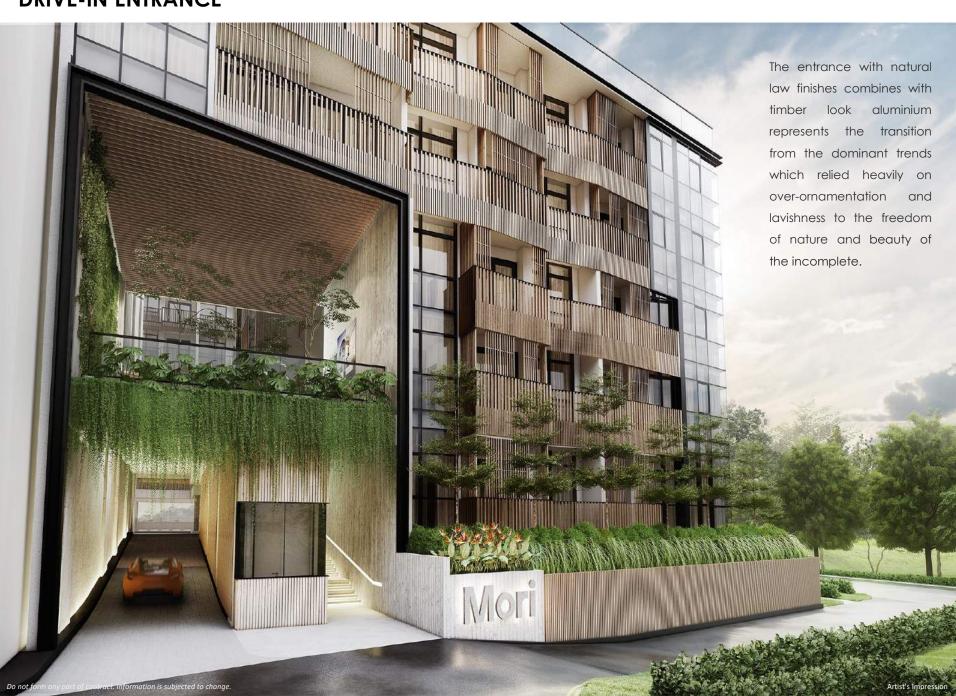

oncept extends beyond offform concrete to the use of oak wood lookalike aluminium to bring woodsy charm to the exterior further complementing the lush landscaping backdrop.





# MORI | Sukabumi Stone Mosaic

#### + Nature-inspired landscape

Premium quality of green Sukabumi pool stone mosaic for swimming pool tiles will achieve a similar effect to the natural stone tiles which are laid in Balinese pools, but minus the future maintenance challenges. The beautiful serene textures and colouring of this tile evokes the feeling of floating above the soft volcanic greens of Javanese mountains.

With the use of raw materials and the nature-inspired lush landscapes, we have created a hidden meditative cum retreat home environment amid the hustle and bustle of city.

#### **DRIVE-IN ENTRANCE**



# DEVELOPMENT INFORMATION



Project: MORI

District: 14

Address: 223 GUILLEMARD ROAD \$399738

Tenure: Freehold

No. of Units: 137

Site Area: 3449.60 sqm

Developer: RL East Pte Ltd

Estimated TOP & Date of Legal Completion:

Vacant Possession: 31 December 2026

Legal Completion: 31 December 2029

#### **GENERAL INFORMATION**

| Project Name                             | MORI                                                                                                                                                                                                                                                                                                                                                                                                                                |