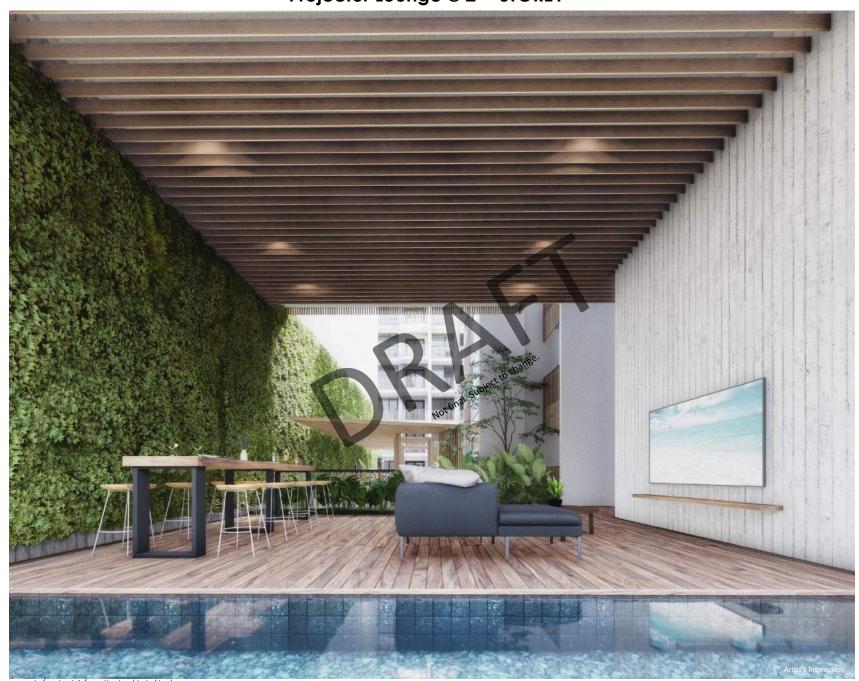

#### 2<sup>nd</sup> storey

- 14. Projector Lounge
- 15. Multi-fitness Station
- 16. Floating Island

# Lap Pool @ 6<sup>TH</sup> STOREY

Grill & Dine Pavilion + Social Dining @ 6<sup>TH</sup> STOREY

Projector Lounge @ 2<sup>ND</sup> STOREY