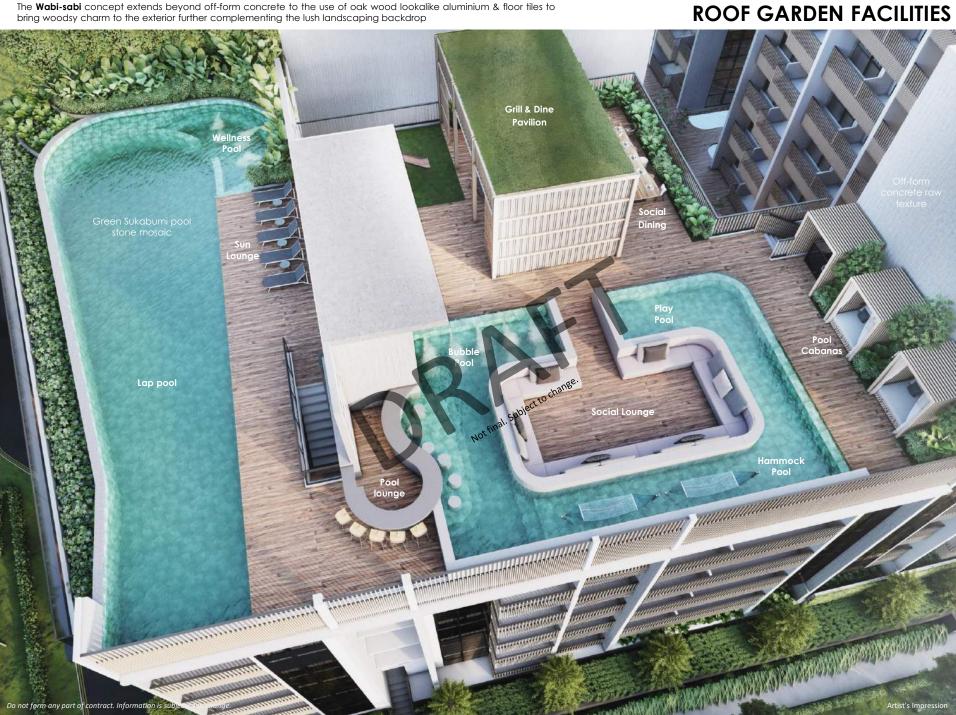

#### 6<sup>th</sup> storey

- 1. 23m Lap Pool
- 2. Wellness Pool
- 3. Sun Loungers
- 4. Pool Lounge
- 5. Bubble Pool
- 6. Play Pool
- 7. Hammock Pool
- 8. Social Lounge
- 9. Kid's Creative Play
- 10. Shower Point
- 11. Grill & Dine Pavilion
- 12. Social Dining
- 13. Pool Cabana

# Lap Pool @ 6<sup>TH</sup> STOREY

Grill & Dine Pavilion + Social Dining @ 6<sup>TH</sup> STOREY

Projector Lounge @ 2<sup>ND</sup> STOREY