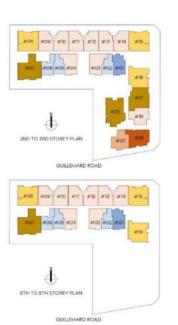

#### **BLOCK PLAN | 2ND TO 3RD STOREY**

(21 UNITS PER FLOOR)

# BLOCK PLAN | 4<sup>TH</sup> & 5<sup>TH</sup> STOREY PLAN

(22 UNITS PER FLOOR)