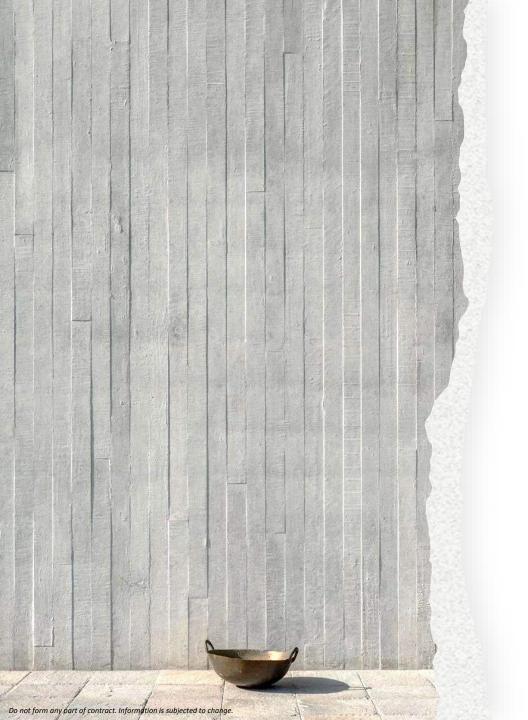

# **MORI | Off-form Concrete**

This has been translated to the apartment through the use of raw texture finishes like off-form concrete. Its versatile texture and the flaws in the concrete give character that perfectly represents the concept of Wabi-sabi.

The dusty grey surface provides an industrial charm with the intention of creating a bridge between Wabi-sabi minimalism and contemporary design.