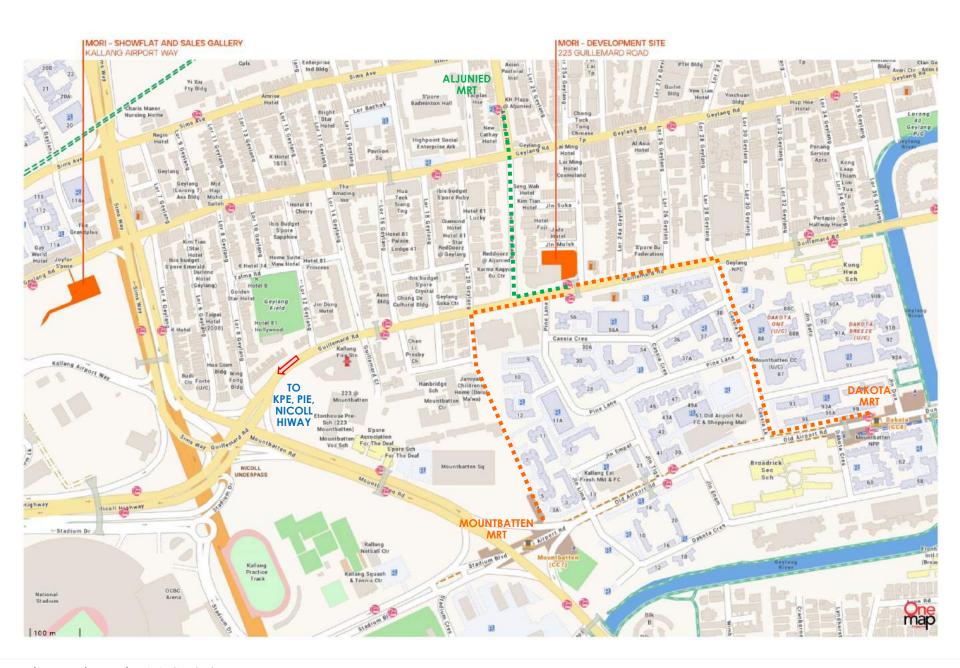

MODERN WABI-SABI INSPIRED HOME

# **LOCATION - MORI**



#### LOCATION PLAN - DEVELOPMENT SITE, SHOWFLAT & SALES GALLERY













# Key Elements Wabi-sabi MORI 森

Wabi-sabi is inspired by nature and is based on the use of raw materials.

- Off-form concrete
- Timber look aluminium
- Sukabumi Stone Mosaic
- Nature-inspired landscape

The design of the apartment is inspired by the modern wabi-sabi philosophy that finds beauty in its most natural and raw form. In short, beauty in simplicity. A name that starts with 'mo' to tie in with the address. Mori means woods or forest in the Japanese. An appreciation of the elegant beauty of nature. A way of living that embraces the meaning and emotive value of time.



# **MORI | Off-form Concrete**

This has been translated to the apartment through the use of raw texture finishes like off-form concrete. Its versatile texture and the flaws in the concrete give charact