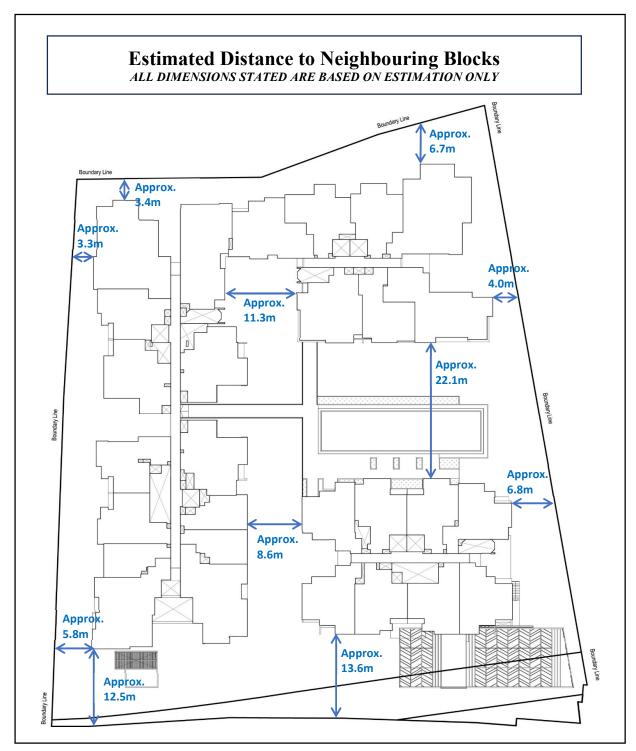

| QUESTION                            | ANSWER                                                                           |
|-------------------------------------|----------------------------------------------------------------------------------|
|                                     | ACCESSIBILITY                                                                    |
| How do residents access the         | Access Points for the Residents: -                                               |
| development?                        | 1 vehicular access from Upper East Coast Road.                                   |
| Is there any security entrance?     | 1 accessible side gate for pedestrian from Upper East Coast Road                 |
|                                     | Security feature:                                                                |
|                                     | Audio Intercom System from apartment unit to side gate and 1st storey lift lobby |
|                                     | entrances                                                                        |
|                                     | Proximity card access control system at side gate and 1st storey lift lobby      |
|                                     | entrances                                                                        |
|                                     | Security surveillance cameras at designated common areas.                        |
|                                     | Digital lock at unit's main door.                                                |
| Can residents have direct access to | Yes, 2 lifts at each block are serving from 1st storey to 2nd storey where       |
| poolside from 1st storey lift?      | swimming pool is located.                                                        |
|                                     | DISTANCES                                                                        |
| What are the distances between the  | Please see attached plan under Annex A.                                          |
| residential towers?                 |                                                                                  |

Annex A

<sup>\*\*</sup>Please note that the distance is estimated from Onemap.sg