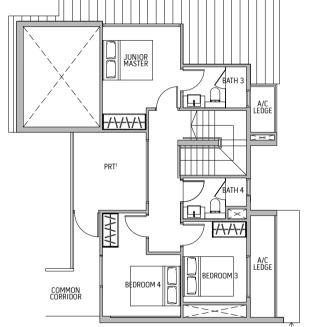

### TYPE C1-A

Area 105 sq m / 1130 sq ft

#03-07 #03-02 #04-07 #04-02 #05-07 #05-02

This scale bar serves as just an indication of size.

Areas include a/c ledge, balcony and strata void. Orientations and facings will differ depending on the unit you are purchasing, please refer to the key plan. Plans are not drawn to scale and subject to change as may be required or approved by the relevant authorities. All areas are estimates and are subject to final survey.

### TYPE C1-B

KEY PLAN

Key plan is not to scale

Area 108 sq m / 1163 sq ft

#02-07 #02-02

This scale bar serves as just an indication of size.

<sup>&</sup>lt;sup>1</sup>Balcony shall not be enclosed. Only URA approved balcony screens are to be used. For an illustration of the approved balcony screen please refer to Appendix A.