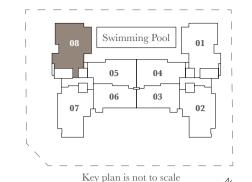

-01

### Lower Penthouse

# **Upper Penthouse**



KEY PLAN





# 0 1 2 3 4 5m

This scale bar serves as just an indication of size.

<sup>1</sup>Balcony shall not be enclosed. Only URA approved balcony screens are to be used. For an illustration of the approved balcony screen please refer to Appendix A.

<sup>2</sup>RC ledge is non-strata area.

Areas include a/c ledge, balcony and strata void. Orientations and facings will differ depending on the unit you are purchasing, please refer to the key plan. Plans are not drawn to scale and subject to change as may be required or approved by the relevant authorities. All areas are estimates and are subject to final survey.

### 5 - B E D R O O M

### TYPE D1-P

Area 193 sq m / 2077 sq ft

#05-08

### Lower Penthouse



### **Upper Penthouse**



KEY PLAN





## 0 1 2 3 4 5m

This scale bar serves as just an indication of size.

<sup>1</sup>Balcony shall not be enclosed. Only URA approved balcony screens are to be used.

For an illustration of the approved balcony screen please refer to Appendix A.

<sup>2</sup>RC ledge is non-strata area.







### SPECIFICATIONS OF THE BUILDING

(where applicable).

| . FOUN    | NDATION                  |                                                                                      | For Cor  | mmon Areas                          |                                                                                |
|-----------|--------------------------|--------------------------------------------------------------------------------------|----------|-------------------------------------|