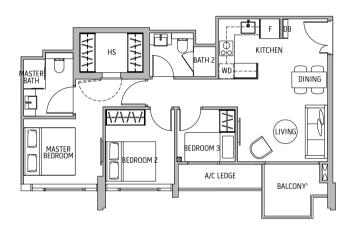

### 3-BEDROOM CLASSIC

### TYPE A1

Area 74 sq m / 797 sq ft

| #03-06 | #03-03 |
|--------|--------|
| #04-06 | #04-03 |
| #05-06 | #05-03 |

This scale bar serves as just an indication of size.

<sup>&</sup>lt;sup>1</sup>Balcony shall not be enclosed. Only URA approved balcony screens are to be used. For an illustration of the approved balcony screen please refer to Appendix A.