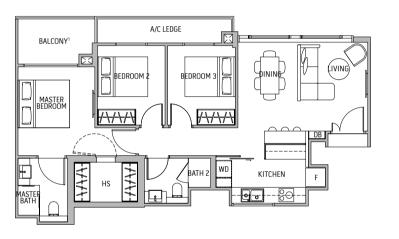

### 3-BEDROOM PREMIUM

### TYPE B1-A

Area 85 sq m / 915 sq ft

| #03-05 | #03-04 |
|--------|--------|
| #04-05 | #04-04 |
| #05-05 | #05-04 |

This scale bar serves as just an indication of size.

Areas include a/c ledge, balcony and strata void. Orientations and facings will differ depending on the unit you are purchasing, please refer to the key plan. Plans are not drawn to scale and subject to change as may be required or approved by the relevant authorities. All areas are estimates and are subject to final survey.