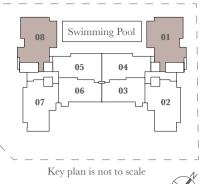

### DIAGRAMMATIC CHART

| UNIT (#)   | 1    | 2                     | 3                                         | 4    | 5    | 6  | 7    | 8    |  |  |  |  |
|------------|------|-----------------------|-------------------------------------------|------|------|----|------|------|--|--|--|--|
| ATTIC      | D1 D | Communal Roof Terrace |                                           |      |      |    |      |      |  |  |  |  |
| <b>L</b> 5 | D1-P | C1-A                  | Al                                        | B1-A | B1-A | Al | C1-A | D1-P |  |  |  |  |
| L4         | C2   | C1-A                  | Al                                        | B1-A | B1-A | A1 | C1-A | C2   |  |  |  |  |
| L3         | C2   | C1-A                  | Al                                        | B1-A | B1-A | A1 | C1-A | C2   |  |  |  |  |
| L2         | C2   | C1-B                  |                                           | В1-В | В1-В |    | C1-B | C2   |  |  |  |  |
| L1         | E1   |                       | Carpark, Drop Off and Communal Facilities |      |      |    |      |      |  |  |  |  |

### KEY PLAN