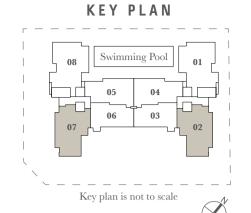

### KEY PLAN

### DIAGRAMMATIC CHART

| UNIT (#)   | 1    | 2                     | 3                                         | 4    | 5    | 6  | 7    | 8    |  |  |  |  |
|------------|------|-----------------------|-------------------------------------------|------|------|----|------|------|--|--|--|--|
| ATTIC      | D1 D | Communal Roof Terrace |                                           |      |      |    |      |      |  |  |  |  |
| <b>L</b> 5 | D1-P | C1-A                  | Al                                        | B1-A | B1-A | Al | C1-A | D1-P |  |  |  |  |
| L4         | C2   | C1-A                  | Al                                        | B1-A | B1-A | A1 | C1-A | C2   |  |  |  |  |
| L3         | C2   | C1-A                  | Al                                        | B1-A | B1-A | A1 | C1-A | C2   |  |  |  |  |
| L2         | C2   | C1-B                  |                                           | В1-В | В1-В |    | C1-B | C2   |  |  |  |  |
| L1         | E1   |                       | Carpark, Drop Off and Communal Facilities |      |      |    |      |      |  |  |  |  |

### TYPE B1-A

Area 85 sq m / 915 sq ft

| #03-05 | #03-04 |
|--------|--------|
| #04-05 | #04-04 |
| #05-05 | #05-04 |

This scale bar serves as just an indication of size.

Areas include a/c ledge, balcony and strata void. Orientations and facings will differ depending on the unit you are purchasing, please refer to the key plan. Plans are not drawn to scale and subject to change as may be required or approved by the relevant authorities. All areas are estimates and are subject to final survey.

### TYPE C1-A

Area 105 sq m / 1130 sq ft

#03-07 #03-02 #04-07 #04-02 #05-07 #05-02

This scale bar serves as just an indication of size.

Areas include a/c ledge, balcony and strata void. Orientations and facings will differ depending on the unit you are purchasing, please refer to the key plan. Plans are not drawn to scale and subject to change as may be required or approved by the relevant authorities. All areas are estimates and are subject to final survey.

### TYPE C2

Area 120 sq m / 1292 sq ft

#02-08 #02-01 #03-08 #03-01 #04-08 #04-01

This scale bar serves as just an indication of size.

Areas include a/c ledge, balcony and strata void. Orientations and facings will differ depending on the unit you are purchasing, please refer to the key plan. Plans are not drawn to scale and subject to change as may be required or approved by the relevant authorities. All areas are estimates and are subject to final survey.