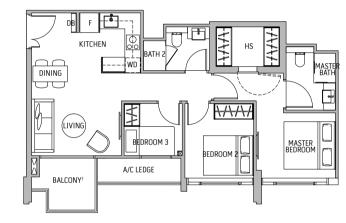

### 3-BEDROOM PREMIUM

### TYPE B1-A

Area 85 sq m / 915 sq ft

| #03-05 | #03-04 |
|--------|--------|
| #04-05 | #04-04 |
| #05-05 | #05-04 |

This scale bar serves as just an indication of size.

Areas include a/c ledge, balcony and strata void. Orientations and facings will differ depending on the unit you are purchasing, please refer to the key plan. Plans are not drawn to scale and subject to change as may be required or approved by the relevant authorities. All areas are estimates and are subject to final survey.