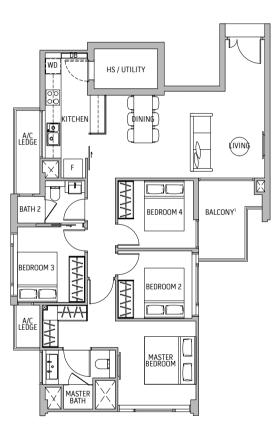

### 4-BEDROOM

### TYPE C1-A

Area 105 sq m / 1130 sq ft

#03-07 #03-02 #04-07 #04-02 #05-07 #05-02

This scale bar serves as just an indication of size.

Areas include a/c ledge, balcony and strata void. Orientations and facings will differ depending on the unit you are purchasing, please refer to the key plan. Plans are not drawn to scale and subject to change as may be required or approved by the relevant authorities. All areas are estimates and are subject to final survey.