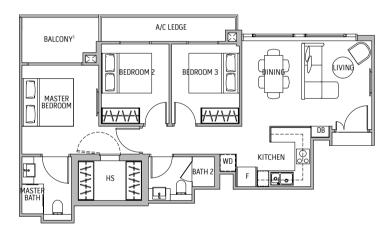

### 3-BEDROOM CLASSIC

### TYPE A1

Area 74 sq m / 797 sq ft

| #03-06 | #03-03 |
|--------|--------|
| #04-06 | #04-03 |
| #05-06 | #05-03 |

This scale bar serves as just an indication of size.

<sup>&</sup>lt;sup>1</sup>Balcony shall not be enclosed. Only URA approved balcony screens are to be used. For an illustration of the approved balcony screen please refer to Appendix A.

<sup>&</sup>lt;sup>2</sup>RC ledge is non-strata area.