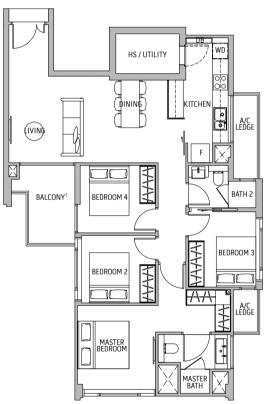

### 3-BEDROOM PREMIUM

### TYPE B1-A

Area 85 sq m / 915 sq ft

| #03-05 | #03-04 |
|--------|--------|
| #04-05 | #04-04 |
| #05-05 | #05-04 |

This scale bar serves as just an indication of size.

Areas include a/c ledge, balcony and strata void. Orientations and facings will differ depending on the unit you are purchasing, please refer to the key plan. Plans are not drawn to scale and subject to change as may be required or approved by the relevant authorities. All areas are estimates and are subject to final survey.