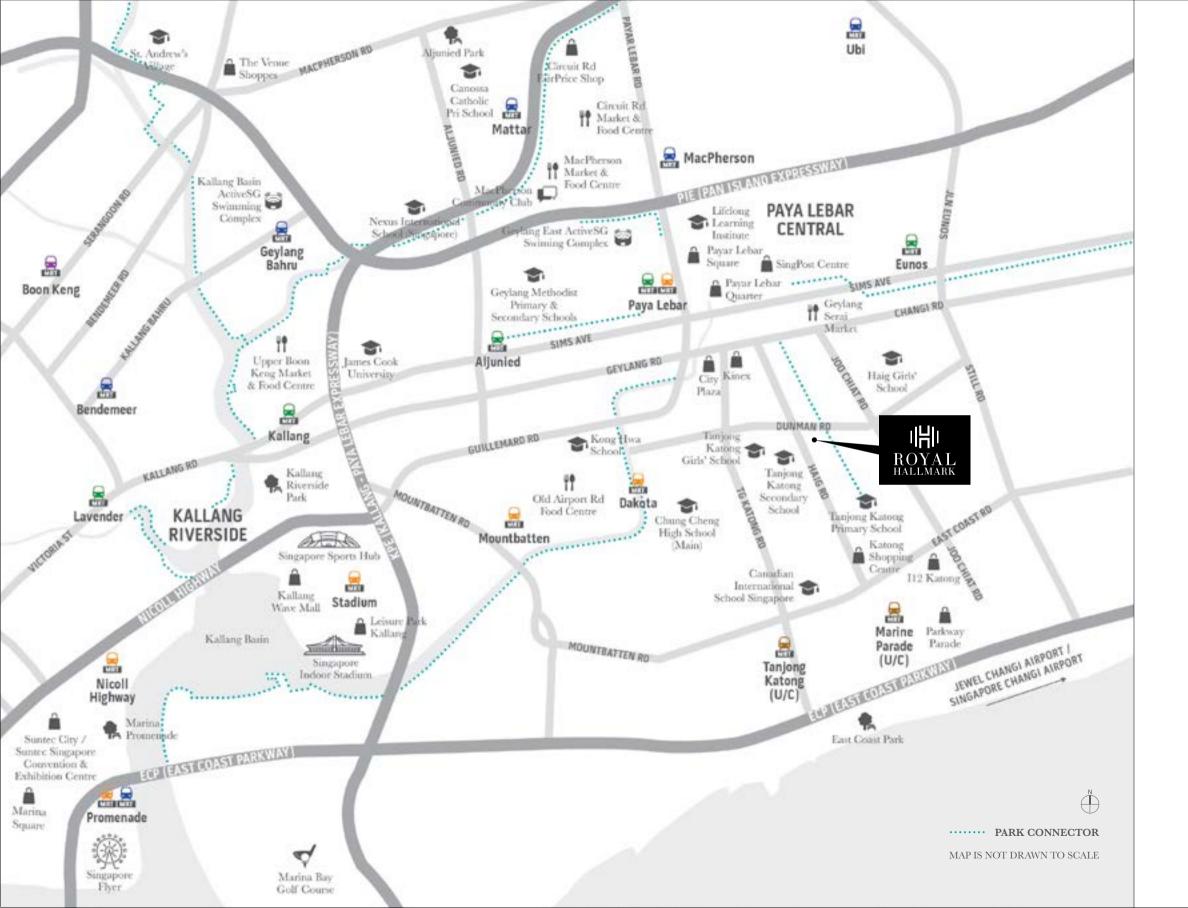

# BRIDGING DISTANCES IN JUST A BEAT

Royal Hallmark is located in an area well-served by a network of transportation amenities and connected to main arterial roads such as Mountbatten Road, East Coast Road, as well as expressways such as East Coast Parkway, Pan Island Expressway and Kallang-Paya Lebar Expressway. City Centre and Central Business District are 12-15 minutes drive via Nicoll Highway.

Residents can also enjoy the convenience of three major MRT lines that are within a 10-15 minutes walk, such as Paya Lebar MRT Interchange (East-West Line), Dakota (Circle Line), as well as the upcoming Tanjong Katong (Thomson-East Coast Line) and Marine Parade (Thomson-East Coast Line).

# A LIFESTYLE OF CONVENIENCES

Indulge in the vibrancy of the location with its wide plethora of recreational amenities, great food and shopping delights.

Explore Singapore via the Park Connector Network (PCN) nearby and enjoy the awesome views as you whiz through picturesque rivers and canals on your bicycle, or be amused by the myriad of sensory delights as you take a leisurely stroll with your loved ones.

You can also embark on an urban getaway at East Coast Park and satisfy your sense of adventure with its exciting offering of recreational and sporting activities, from nature playgardens and swings to cable skiing and various water sports.

From famed hawker fare and heritage eats in Old Airport Road Food Centre, Joo Chiat and Geylang Serai, to hipster cafes and chic bistros along East Cost Road, the eastern part of Singapore is well-known as a food paradise.

Indulge in endless shopping pleasures with retail malls like I12 Katong, Kinex, PLQ Mall and Parkway Parade located nearby.

With renowned schools like Canadian International School, EIS International Pre-School, St Hilda's Kindergarten, Tanjong Katong Secondary School and Tanjong Katong Girls' School, especially Haig Girls' School and Tanjong Katong Primary School are within a one-kilometre vicinity, the convenience and interests of children are well taken care.

Most importantly, as Royal Hallmark is a location well-known for its proximity to international schools, making it popular with expatriates. Savvy investors can purchase Royal Hallmark for potential good rental yields.