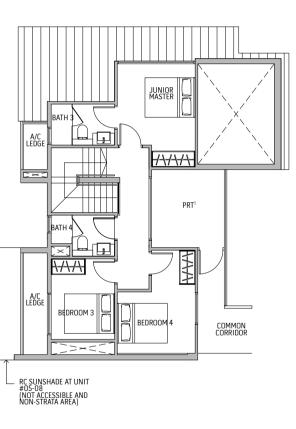

<sup>&</sup>lt;sup>2</sup>RC ledge is non-strata area.

### 3-BEDROOM PREMIUM

### TYPE B1-A

Area 85 sq m / 915 sq ft

| #03-05 | #03-04 |
|--------|--------|
| #04-05 | #04-04 |
| #05-05 | #05-04 |

This scale bar serves as just an indication of size.

Areas include a/c ledge, balcony and strata void. Orientations and facings will differ depending on the unit you are purchasing, please refer to the key plan. Plans are not drawn to scale and subject to change as may be required or approved by the relevant authorities. All areas are estimates and are subject to final survey.