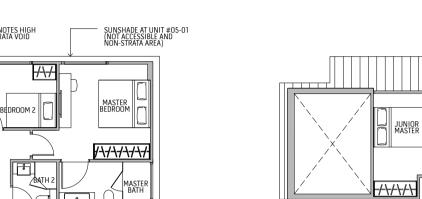

### TYPE A1

Area 74 sq m / 797 sq ft

| #03-06 | #03-03 |
|--------|--------|
| #04-06 | #04-03 |
| #05-06 | #05-03 |

This scale bar serves as just an indication of size.

<sup>&</sup>lt;sup>1</sup>Balcony shall not be enclosed. Only URA approved balcony screens are to be used. For an illustration of the approved balcony screen please refer to Appendix A.

### TYPE B1-A

Area 85 sq m / 915 sq ft

| #03-05 | #03-04 |
|--------|--------|
| #04-05 | #04-04 |
| #05-05 | #05-04 |

This scale bar serves as just an indication of size.

Areas include a/c ledge, balcony and strata void. Orientations and facings will differ depending on the unit you are purchasing, please refer to the key plan. Plans are not drawn to scale and subject to change as may be required or approved by the relevant authorities. All areas are estimates and are subject to final survey.