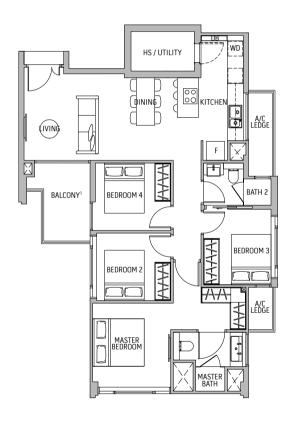

### 4-BEDROOM

### TYPE C2

Area 120 sq m / 1292 sq ft

#02-08 #02-01 #03-08 #03-01 #04-08 #04-01

This scale bar serves as just an indication of size.

Areas include a/c ledge, balcony and strata void. Orientations and facings will differ depending on the unit you are purchasing, please refer to the key plan. Plans are not drawn to scale and subject to change as may be required or approved by the relevant authorities. All areas are estimates and are subject to final survey.