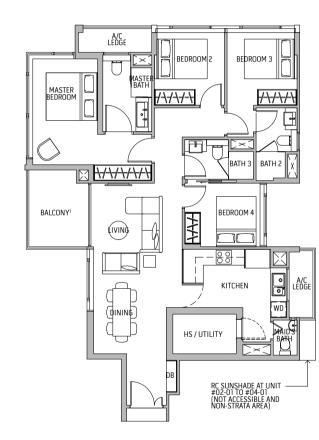

### 3-BEDROOM PREMIUM

### TYPE B1-A

Area 85 sq m / 915 sq ft

| #03-05 | #03-04 |
|--------|--------|
| #04-05 | #04-04 |
| #05-05 | #05-04 |

This scale bar serves as just an indication of size.

Areas include a/c ledge, balcony and strata void. Orientations and facings will differ depending on the unit you are purchasing, please refer to the key plan. Plans are not drawn to scale and subject to change as may be required or approved by the relevant authorities. All areas are estimates and are subject to final survey.

### TYPE B1-B

Area 87 sq m / 936 sq ft

#02-05 #02-04

0 1 2 3 4 5m

This scale bar serves as just an indication of size.

<sup>&</sup>lt;sup>1</sup>Balcony shall not be enclosed. Only URA approved balcony screens are to be used. For an illustration of the approved balcony screen please refer to Appendix A.