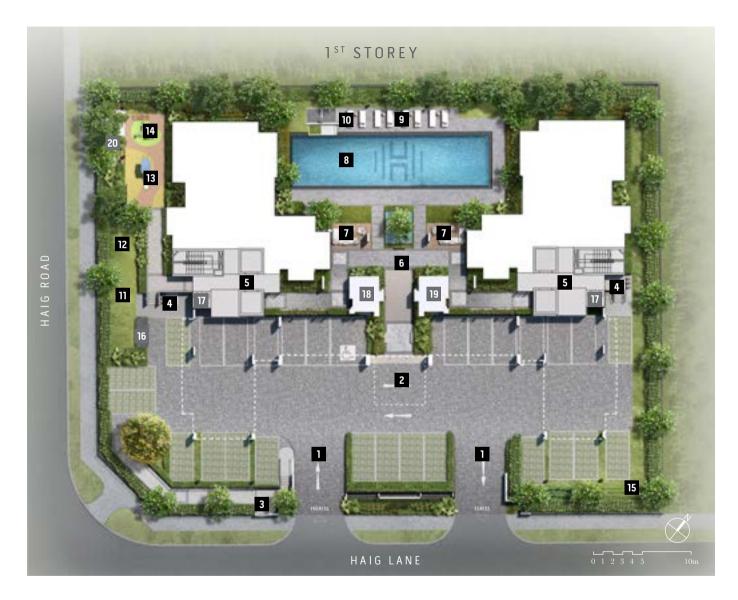

### **Facilities**

- 1 Vehicular Ingress/Egress 6 Arrival Courtyard 11 Pet's Haven
- 2 Arrival Point
- 3 Pedestrian Gate
- 4 Bicycle Lots
- 5 Lift Lobby

- 7 Verandah Lounge 12 Blissful Lawn
- 8 Lap Pool
- 9 Sun Deck
- 10 Shower Point

- 13 Children's Cove
- 15 Herb Garden

### Utilities

- 16 Bin Point
- 17 Refuse Chamber
- 18 Consumer Switch Room
- Outdoor Fitness Corner Main Distribution Frame Room
  - 20 Water Bulk Meter

Whether it is a quiet moment meditating in the Blissful Lawn or a relaxing swim in the lap pool, the Royal Hallmark offers a wide array of recreational facilities designed to exceptional wellness standards.

### **Facilities**

- 3 Royal Pavilion

- **5** Reading Lounge **7** Observation Lawn
- 3 Hallmark Pavilion 5 Tiffin Lounge 6 Jacuzzi