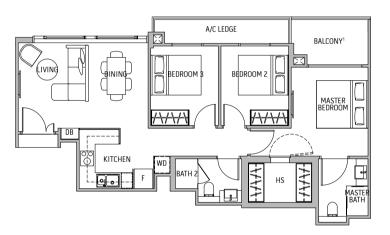

### 4-BEDROOM

### TYPE C1-A

Area 105 sq m / 1130 sq ft

#03-07 #03-02 #04-07 #04-02 #05-07 #05-02

This scale bar serves as just an indication of size.

Areas include a/c ledge, balcony and strata void. Orientations and facings will differ depending on the unit you are purchasing, please refer to the key plan. Plans are not drawn to scale and subject to change as may be required or approved by the relevant authorities. All areas are estimates and are subject to final survey.