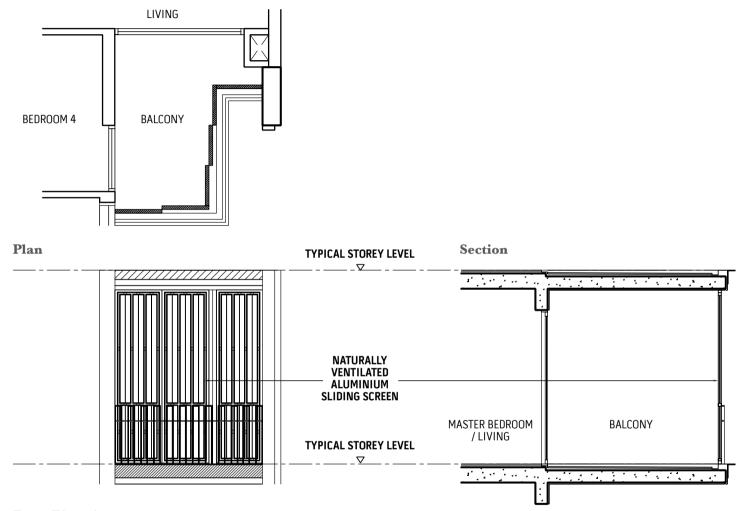

### BALCONY SCREEN

**Front Elevation** 

This drawing is for reference only. The screen design is provided for aesthetic uniformity of the development. Materials to be aluminium with powder coated finish. Fixing details are by contractor, and fixing shall not damage the existing waterproofing and structure. Owner shall verify all dimensions prior to fabrication and commencement of work. Drawings are not to scale. The cost of screen and installation shall be borne by the Owner.