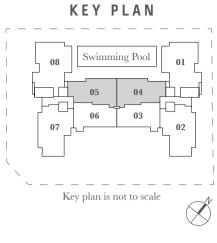

### DIAGRAMMATIC CHART

| UNIT (#)   | 1    | 2                     | 3                                         | 4    | 5    | 6  | 7    | 8    |  |  |  |  |
|------------|------|-----------------------|-------------------------------------------|------|------|----|------|------|--|--|--|--|
| ATTIC      | D1 D | Communal Roof Terrace |                                           |      |      |    |      |      |  |  |  |  |
| <b>L</b> 5 | D1-P | C1-A                  | Al                                        | B1-A | B1-A | Al | C1-A | D1-P |  |  |  |  |
| L4         | C2   | C1-A                  | Al                                        | B1-A | B1-A | A1 | C1-A | C2   |  |  |  |  |
| L3         | C2   | C1-A                  | Al                                        | B1-A | B1-A | A1 | C1-A | C2   |  |  |  |  |
| L2         | C2   | C1-B                  |                                           | В1-В | В1-В |    | C1-B | C2   |  |  |  |  |
| L1         | E1   |                       | Carpark, Drop Off and Communal Facilities |      |      |    |      |      |  |  |  |  |

### KEY PLAN