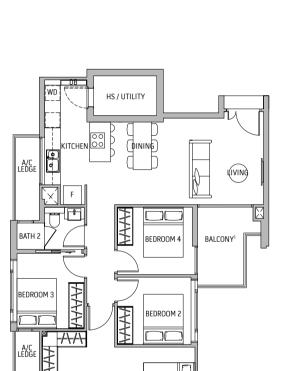

### 4-BEDROOM

### TYPE C1-A

Area 105 sq m / 1130 sq ft

#03-07 #03-02 #04-07 #04-02 #05-07 #05-02

This scale bar serves as just an indication of size.

Areas include a/c ledge, balcony and strata void. Orientations and facings will differ depending on the unit you are purchasing, please refer to the key plan. Plans are not drawn to scale and subject to change as may be required or approved by the relevant authorities. All areas are estimates and are subject to final survey.