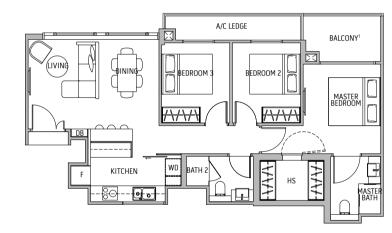

### 3-BEDROOM PREMIUM

### TYPE B1-A

Area 85 sq m / 915 sq ft

| #03-05 | #03-04 |
|--------|--------|
| #04-05 | #04-04 |
| #05-05 | #05-04 |

This scale bar serves as just an indication of size.

Areas include a/c ledge, balcony and strata void. Orientations and facings will differ depending on the unit you are purchasing, please refer to the key plan. Plans are not drawn to scale and subject to change as may be required or approved by the relevant authorities. All areas are estimates and are subject to final survey.