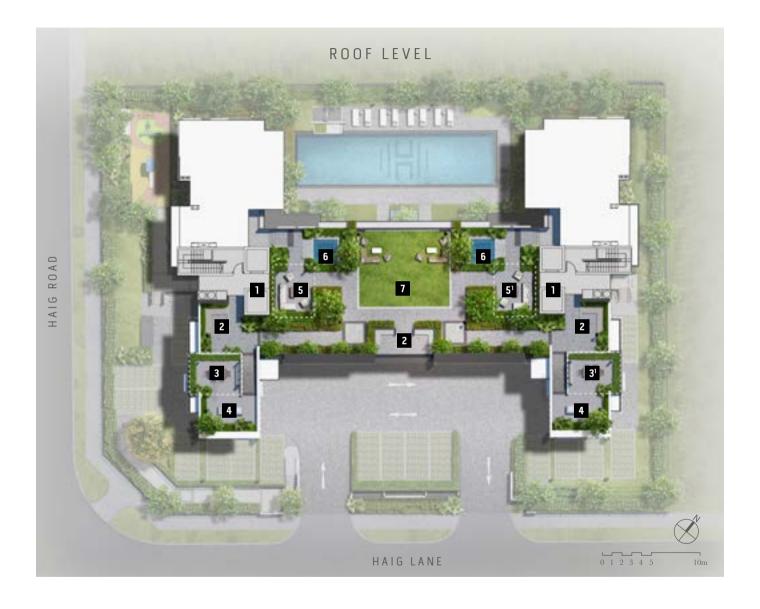

### **Facilities**

- 1 Vehicular Ingress/Egress 6 Arrival Courtyard 11 Pet's Haven
- 2 Arrival Point
- 3 Pedestrian Gate
- 4 Bicycle Lots
- 5 Lift Lobby

- 7 Verandah Lounge 12 Blissful Lawn
- 8 Lap Pool
- 9 Sun Deck
- 10 Shower Point

- 13 Children's Cove
- 15 Herb Garden

### Utilities

- 16 Bin Point
- 17 Refuse Chamber
- 18 Consumer Switch Room
- Outdoor Fitness Corner Main Distribution Frame Room
  - 20 Water Bulk Meter

Whether it is a quiet moment meditating in the Blissful Lawn or a relaxing swim in the lap pool, the Royal Hallmark offers a wide array of recreational facilities designed to exceptional wellness standards.

### **Facilities**

- 3 Royal Pavilion

- **5** Reading Lounge **7** Observation Lawn
- 3 Hallmark Pavilion 5 Tiffin Lounge 6 Jacuzzi