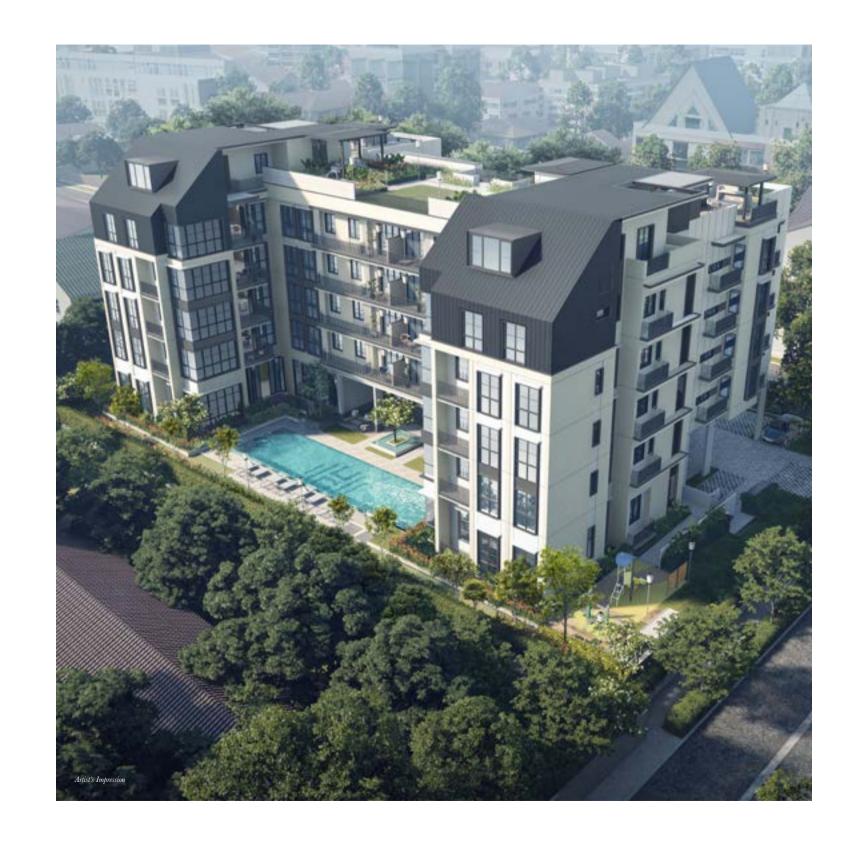

# SOPHISTICATED LIFESTYLE EXPRESSED IN BLACK-AND-WHITE

Named after Sir Douglas Haig, 1st Earl Bemersyde, who won the war of attrition for the British, Haig Road was also home to the colonial government quarters.

Inspired by the colonial bungalows built between the late 19th century to the early 1930s in Singapore, Royal Hallmark instills a sense of nostalgia and elegance with its monotonous tones of dark grey windows and white-washed walls.

Like true royalty, its exclusive offering of 32 spacious apartments further elevates this splendorous experience.