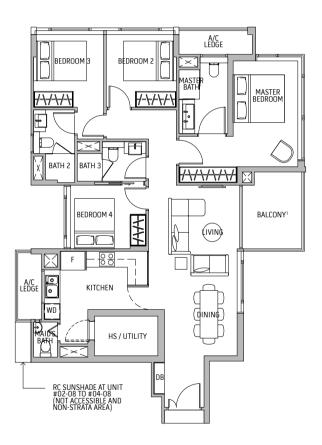

### 4-BEDROOM

### TYPE C1-A

Area 105 sq m / 1130 sq ft

#03-07 #03-02 #04-07 #04-02 #05-07 #05-02

This scale bar serves as just an indication of size.

Areas include a/c ledge, balcony and strata void. Orientations and facings will differ depending on the unit you are purchasing, please refer to the key plan. Plans are not drawn to scale and subject to change as may be required or approved by the relevant authorities. All areas are estimates and are subject to final survey.

### TYPE C1-B

KEY PLAN

Key plan is not to scale

Area 108 sq m / 1163 sq ft

#02-07 #02-02

This scale bar serves as just an indication of size.

<sup>&</sup>lt;sup>1</sup>Balcony shall not be enclosed. Only URA approved balcony screens are to be used. For an illustration of the approved balcony screen please refer to Appendix A.