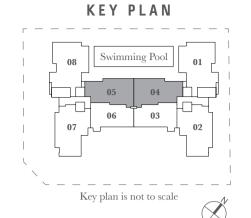

### DIAGRAMMATIC CHART

| UNIT (#)   | 1    | 2                     | 3                                         | 4    | 5    | 6  | 7    | 8    |  |  |  |  |
|------------|------|-----------------------|-------------------------------------------|------|------|----|------|------|--|--|--|--|
| ATTIC      | D1 D | Communal Roof Terrace |                                           |      |      |    |      |      |  |  |  |  |
| <b>L</b> 5 | D1-P | C1-A                  | Al                                        | B1-A | B1-A | Al | C1-A | D1-P |  |  |  |  |
| L4         | C2   | C1-A                  | Al                                        | B1-A | B1-A | A1 | C1-A | C2   |  |  |  |  |
| L3         | C2   | C1-A                  | Al                                        | B1-A | B1-A | A1 | C1-A | C2   |  |  |  |  |
| L2         | C2   | C1-B                  |                                           | В1-В | В1-В |    | C1-B | C2   |  |  |  |  |
| L1         | E1   |                       | Carpark, Drop Off and Communal Facilities |      |      |    |      |      |  |  |  |  |

### KEY PLAN