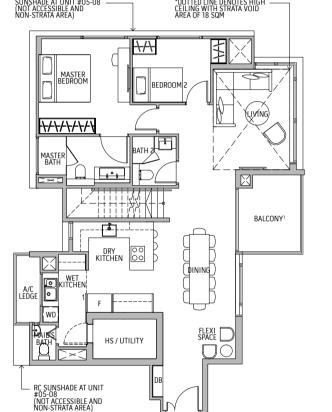

### TYPE C2

Area 120 sq m / 1292 sq ft

#02-08 #02-01 #03-08 #03-01 #04-08 #04-01

This scale bar serves as just an indication of size.

Areas include a/c ledge, balcony and strata void. Orientations and facings will differ depending on the unit you are purchasing, please refer to the key plan. Plans are not drawn to scale and subject to change as may be required or approved by the relevant authorities. All areas are estimates and are subject to final survey.